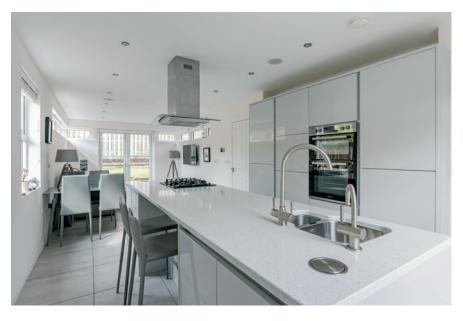

LOUNGE: 11' 6" x 16' 10" (3.51m x 5.13m) Wood burner stove and granite hearth.

Telephone 028 9266 1700 www.templetonrobinson.com KITCHEN/LIVING/DINING: 11' 4" x 0" (3.45m x 0m) Large bank of wall units and large centre Ireland with breakfast bar, Quartz worktops with 1.5 bowl steel sink with mixer taps and boiling water tap, gas hob with stainless steel extractor, 'pull up' power sockets, integrated wine fridge, twin electric oven, integrated fridge freezer, ceramic tiled floor, spotlights and UPVC double glazed French door to rear.