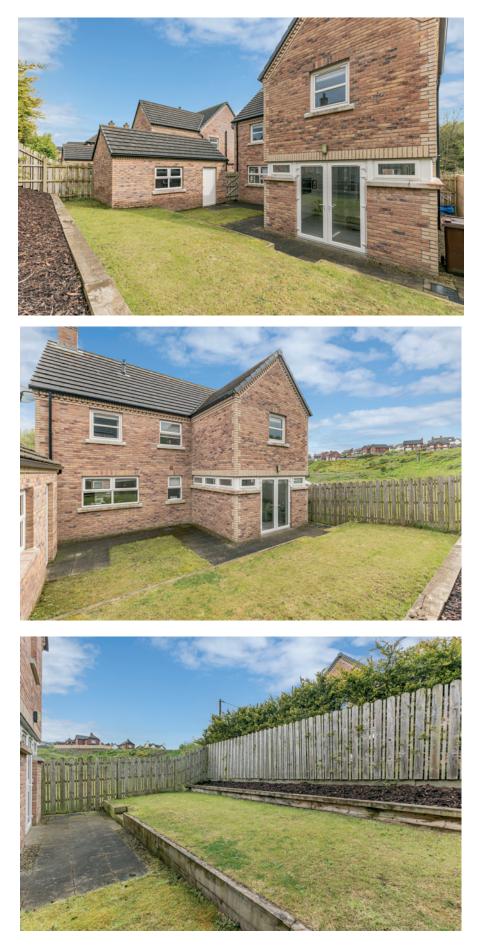

# Outside

DETACHED GARAGE: 10' 1" x 16' 10" (3.07m x 5.13m) Roller door, power and light.

Telephone 028 9266 1700 www.templetonrobinson.com

TENURE: We have been advised the tenure for this property is Freehold, we recommend the purchaser and their solicitor verify the details.