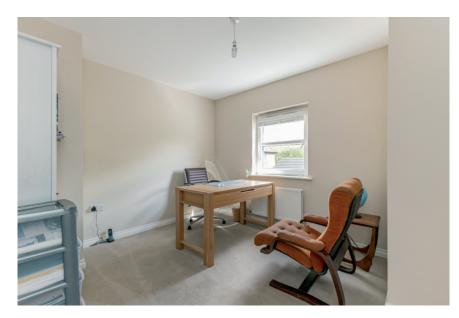

# BEDROOM (3): 11' 6" x 9' 5" (3.51m x 2.87m)

BEDROOM (4): 8' 4" x 7' 1" (2.54m x 2.16m)

BATHROOM: Ceramic tiled floor, half tiled walls, low flush, vanity sink, freestanding bath, fully tiled shower cubicle, spotlights, extractor fan.