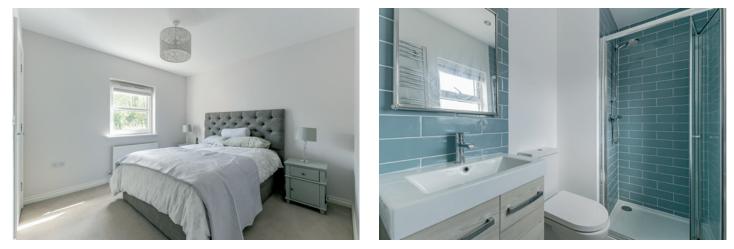

## First Floor

LANDING: Access to roofspace, hot press off. BEDROOM (1): 12' 6" x 11' 3" (3.81m x 3.43m)

ENSUITE SHOWER ROOM: Ceramic floor, low flush wc, vanity sink unit, ceramic tiled splashback, fully tiled shower cap with power shower, spotlights, extractor fan.