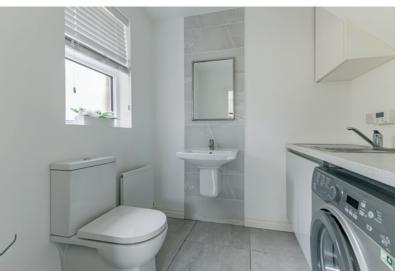

UTILITY/WC: 6' 1" x 6' 11" (1.85m x 2.11m) Ceramic tiled floor, range of high and low level units, sink unit with mixer taps, space for washer dryer, low flush wc, wall mounted sink unit with splash tiling, extractor fan.