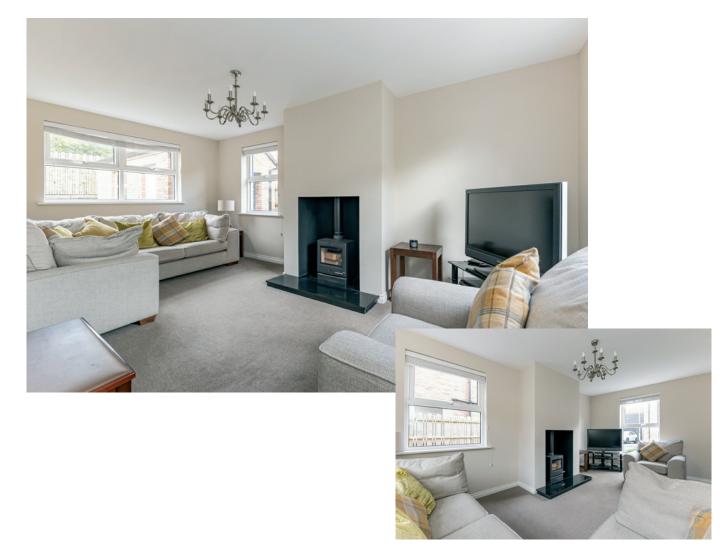

LOUNGE: 11' 6" x 16' 10" (3.51m x 5.13m) Wood burner stove and granite hearth.

Telephone 028 9266 1700 www.templetonrobinson.com KITCHEN/LIVING/DINING: 11' 4" x 0" (3.45m x 0m) Large bank of wall units and large centre Ireland with breakfast bar, Quartz worktops with 1.5 bowl steel sink with mixer taps and boiling water tap, gas hob with stainless steel extractor, 'pull up' power sockets, integrated wine fridge, twin electric oven, integrated fridge freezer, ceramic tiled floor, spotlights and UPVC double glazed French door to rear.