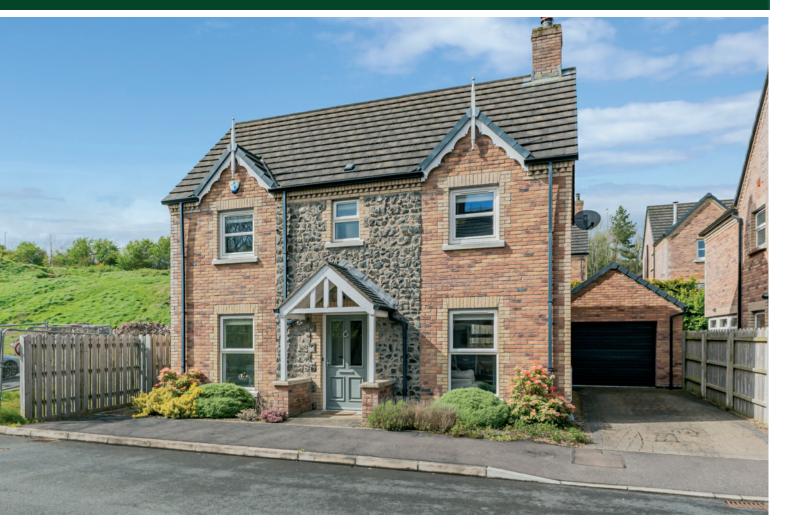

This charming Detached Home is located within this exclusive cul-de-sac development situated off the Belsize Road.

A modern family home boosting modern convenience on the inside and charm on the outside. Its light, bright and highly functional conservatory kitchen diner is furnished with a range of high end appliances. A cosy lounge boasts a wood burner stove. Four well-proportioned bedrooms (principal with ensuite shower room) and modern family bathroom ensure its ideally suited to modern day living.

# Offers Around £320,000

3 Belsize Way, Lisburn, BT27 4EZ

Viewing by appointment with & through agent 028 9266 1700

- Finished to a high specification throughout
- Lounge with feature wood burning stove
- Contemporary open plan living, kitchen diner space
- Utility/WC
- Four bedrooms (principal with ensuite shower room)
- Family bathroom with free sanding bath and separate shower
- Phoenix gas central heating
- uPVC high-performance double blaze windows
- Brick paviour driveway leading to detached single garage
- Private and enclosed rear garden with sheltered patio area
- In close proximity to leading schools and further local amenities
- Easy access to Belfast, M1 motorway and beyond
- Early enquiries are recommended