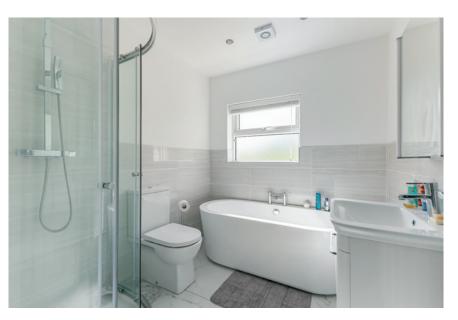

# BEDROOM (3): 11' 6" x 9' 5" (3.51m x 2.87m)

BEDROOM (4): 8' 4" x 7' 1" (2.54m x 2.16m)

BATHROOM: Ceramic tiled floor, half tiled walls, low flush, vanity sink, freestanding bath, fully tiled shower cubicle, spotlights, extractor fan.