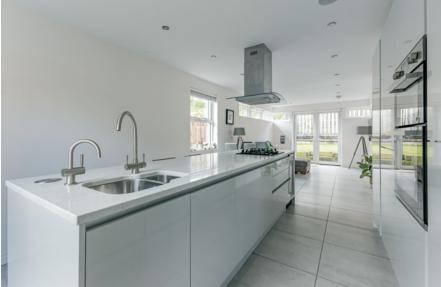

LOUNGE: 11' 6" x 16' 10" (3.51m x 5.13m) Wood burner stove and granite hearth.

Telephone 028 9266 1700 www.templetonrobinson.com KITCHEN/LIVING/DINING: 11' 4" x 0" (3.45m x 0m) Large bank of wall units and large centre Ireland with breakfast bar, Quartz worktops with 1.5 bowl steel sink with mixer taps and boiling water tap, gas hob with stainless steel extractor, 'pull up' power sockets, integrated wine fridge, twin electric oven, integrated fridge freezer, ceramic tiled floor, spotlights and UPVC double glazed French door to rear.