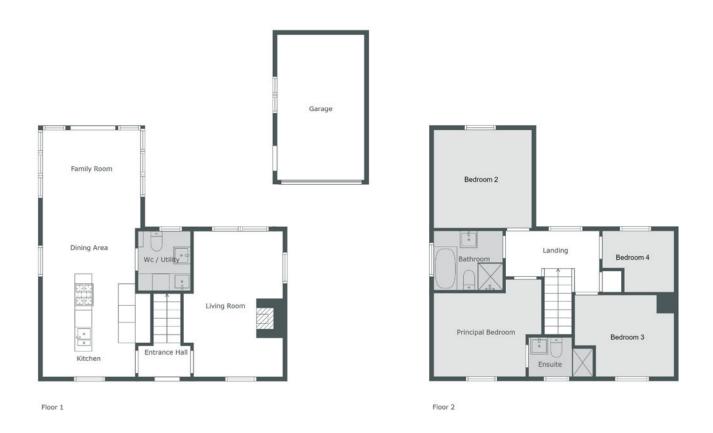

LOUNGE: 11' 6" x 16' 10" (3.51m x 5.13m) Wood burner stove and granite hearth.

Telephone 028 9266 1700 www.templetonrobinson.com KITCHEN/LIVING/DINING: 11' 4" x 0" (3.45m x 0m) Large bank of wall units and large centre Ireland with breakfast bar, Quartz worktops with 1.5 bowl steel sink with mixer taps and boiling water tap, gas hob with stainless steel extractor, 'pull up' power sockets, integrated wine fridge, twin electric oven, integrated fridge freezer, ceramic tiled floor, spotlights and UPVC double glazed French door to rear.

UTILITY/WC: 6' 1" x 6' 11" (1.85m x 2.11m) Ceramic tiled floor, range of high and low level units, sink unit with mixer taps, space for washer dryer, low flush wc, wall mounted sink unit with splash tiling, extractor fan.

## First Floor

LANDING: Access to roofspace, hot press off. BEDROOM (1): 12' 6" x 11' 3" (3.81m x 3.43m)

ENSUITE SHOWER ROOM: Ceramic floor, low flush wc, vanity sink unit, ceramic tiled splashback, fully tiled shower cap with power shower, spotlights, extractor fan.

BEDROOM (2): 11' 4" x 11' 4" (3.45m x 3.45m)

# BEDROOM (3): 11' 6" x 9' 5" (3.51m x 2.87m)

BEDROOM (4): 8' 4" x 7' 1" (2.54m x 2.16m)

BATHROOM: Ceramic tiled floor, half tiled walls, low flush, vanity sink, freestanding bath, fully tiled shower cubicle, spotlights, extractor fan.

# Outside

DETACHED GARAGE: 10' 1" x 16' 10" (3.07m x 5.13m) Roller door, power and light.

Telephone 028 9266 1700 www.templetonrobinson.com

TENURE: We have been advised the tenure for this property is Freehold, we recommend the purchaser and their solicitor verify the details.