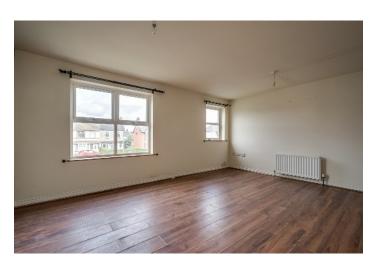

# First Floor

LANDING: Study area.

INNER HALLWAY: Understairs storage cupboard.

LOUNGE: 23' 7" x 17' 0" (7.19m x 5.18m) Laminate wood effect floor. Open plan to . . . KITCHEN: Range of high and low level units, four ring gas hob, electric under oven, stainless steel single drainer sink unit, stainless steel extractor fan.

# Second Floor

LANDING: Velux window, storage cupboard. BEDROOM (2): 18' 11" x 11' 8" (5.77m x 3.56m) Laminate wood effect floor, Velux window.

INNER HALLWAY: Built-in cupboards. BATHROOM: White suite comprising low flush wc, panelled bath, pedestal wash hand basin with tiled splash back, Velux window. BEDROOM (3): 20' 3" x 11' 8" (6.17m x 3.56m) Velux window.