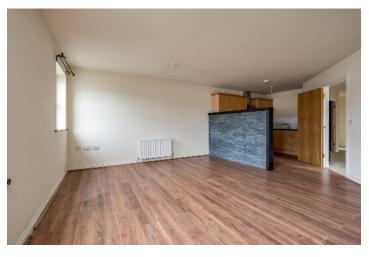

# First Floor

LANDING: Study area.

INNER HALLWAY: Understairs storage cupboard.

LOUNGE: 23' 7" x 17' 0" (7.19m x 5.18m) Laminate wood effect floor. Open plan to . . . KITCHEN: Range of high and low level units, four ring gas hob, electric under oven, stainless steel single drainer sink unit, stainless steel extractor fan.