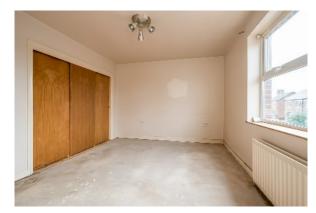

UTILITY CUPBOARD: 9' 1" x 5' 11" (2.77m x 1.8m) Plumbed for washing machine, vented for tumble dryer.

BEDROOM (1): 12' 5" x 10' 6" (3.78m x 3.2m) Built-in wardrobes. Access to . . .

SHOWER ROOM: White suite comprising low flush wc, vanity sink unit, fully tiled shower cubicle with electric shower, fully tiled walls, tiled floor.