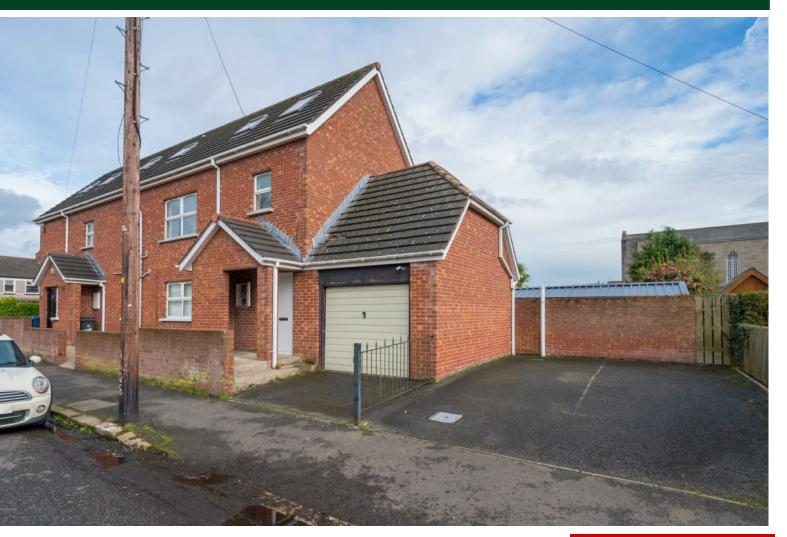

Externally the apartment benefits from a garage and one off street parking space. The location provides easy access to local shopping, dining and transport networks, making it the ideal purchase for young professional commuters.

Price is allowing for some updating.

Offers Over £159,950

385 Castlereagh Road, BELFAST, BT5 6AB

Viewing by appointment with & through agent 028 9065 0000

- Deceptively spacious 1,300 sqft Duplex Apartment
- Lounge open plan to kitchen
- First floor bedroom with ensuite shower facilities
- Two large second floor bedrooms
- Second floor bathroom with white suite
- Separate utility room/Generous storage cupboard
- Gas central heating/uPVC Double glazing
- Own front door access
- Attached garage with tap, light and power/Off Street parking
- Price allowing for some updating
- Convenient location close to shops, cafes and on a public transport route

### Outside

GARAGE: 17' 2" x 10' 2" (5.23m x 3.1m) Light and power, tap.

78

Not energy efficient - higher running costs

Location:

Heading out of Belfast on the Castlereagh Road, No 385 is located on the right, on corner of Orangefield Crescent.