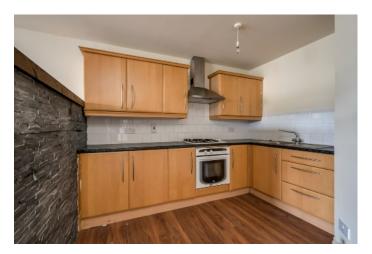

# First Floor

LANDING: Study area.

INNER HALLWAY: Understairs storage cupboard.

LOUNGE: 23' 7" x 17' 0" (7.19m x 5.18m) Laminate wood effect floor. Open plan to . . . KITCHEN: Range of high and low level units, four ring gas hob, electric under oven, stainless steel single drainer sink unit, stainless steel extractor fan.