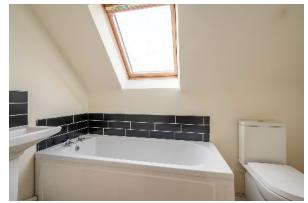

# Second Floor

LANDING: Velux window, storage cupboard. BEDROOM (2): 18' 11" x 11' 8" (5.77m x 3.56m) Laminate wood effect floor, Velux window.

INNER HALLWAY: Built-in cupboards. BATHROOM: White suite comprising low flush wc, panelled bath, pedestal wash hand basin with tiled splash back, Velux window. BEDROOM (3): 20' 3" x 11' 8" (6.17m x 3.56m) Velux window.