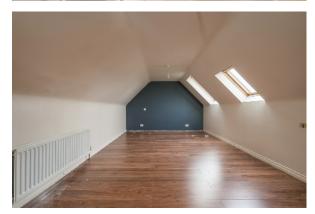

# Second Floor

LANDING: Velux window, storage cupboard. BEDROOM (2): 18' 11" x 11' 8" (5.77m x 3.56m) Laminate wood effect floor, Velux window.

INNER HALLWAY: Built-in cupboards. BATHROOM: White suite comprising low flush wc, panelled bath, pedestal wash hand basin with tiled splash back, Velux window. BEDROOM (3): 20' 3" x 11' 8" (6.17m x 3.56m) Velux window.