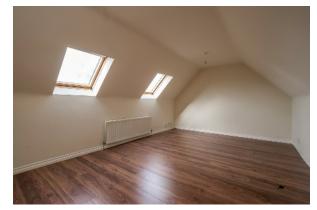

# Second Floor

LANDING: Velux window, storage cupboard. BEDROOM (2): 18' 11" x 11' 8" (5.77m x 3.56m) Laminate wood effect floor, Velux window.

INNER HALLWAY: Built-in cupboards. BATHROOM: White suite comprising low flush wc, panelled bath, pedestal wash hand basin with tiled splash back, Velux window. BEDROOM (3): 20' 3" x 11' 8" (6.17m x 3.56m) Velux window.