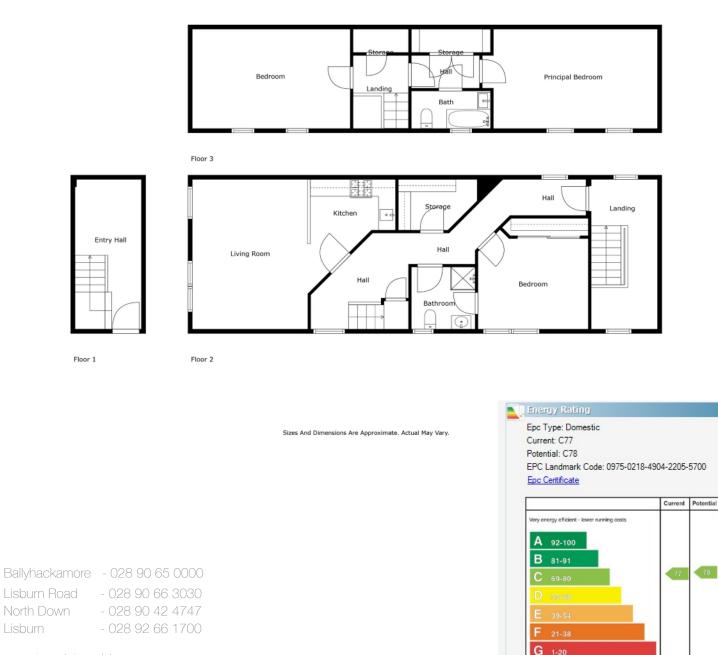

Discover the perfect blend of space and convenience in this impressive 3 bedroom duplex apartment boasting circa 1,300 sqft of accommodation.

The first floor offers lounge open plan to kitchen, separate utility and bedroom with ensuite. The second floor comprises of two generous bedrooms, bathroom and storage cupboard.

# First Floor

LANDING: Study area.

INNER HALLWAY: Understairs storage cupboard.

LOUNGE: 23' 7" x 17' 0" (7.19m x 5.18m) Laminate wood effect floor. Open plan to . . . KITCHEN: Range of high and low level units, four ring gas hob, electric under oven, stainless steel single drainer sink unit, stainless steel extractor fan.

UTILITY CUPBOARD: 9' 1" x 5' 11" (2.77m x 1.8m) Plumbed for washing machine, vented for tumble dryer.

BEDROOM (1): 12' 5" x 10' 6" (3.78m x 3.2m) Built-in wardrobes. Access to . . .

SHOWER ROOM: White suite comprising low flush wc, vanity sink unit, fully tiled shower cubicle with electric shower, fully tiled walls, tiled floor.

# Second Floor

LANDING: Velux window, storage cupboard. BEDROOM (2): 18' 11" x 11' 8" (5.77m x 3.56m) Laminate wood effect floor, Velux window.

INNER HALLWAY: Built-in cupboards. BATHROOM: White suite comprising low flush wc, panelled bath, pedestal wash hand basin with tiled splash back, Velux window. BEDROOM (3): 20' 3" x 11' 8" (6.17m x 3.56m) Velux window.

### Outside

GARAGE: 17' 2" x 10' 2" (5.23m x 3.1m) Light and power, tap.

78

Not energy efficient - higher running costs

Location:

Heading out of Belfast on the Castlereagh Road, No 385 is located on the right, on corner of Orangefield Crescent.