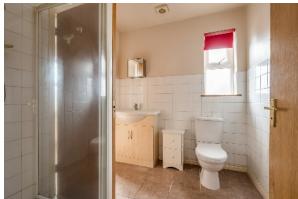

UTILITY CUPBOARD: 9' 1" x 5' 11" (2.77m x 1.8m) Plumbed for washing machine, vented for tumble dryer.

BEDROOM (1): 12' 5" x 10' 6" (3.78m x 3.2m) Built-in wardrobes. Access to . . .

SHOWER ROOM: White suite comprising low flush wc, vanity sink unit, fully tiled shower cubicle with electric shower, fully tiled walls, tiled floor.

# Second Floor

LANDING: Velux window, storage cupboard. BEDROOM (2): 18' 11" x 11' 8" (5.77m x 3.56m) Laminate wood effect floor, Velux window.

INNER HALLWAY: Built-in cupboards. BATHROOM: White suite comprising low flush wc, panelled bath, pedestal wash hand basin with tiled splash back, Velux window. BEDROOM (3): 20' 3" x 11' 8" (6.17m x 3.56m) Velux window.