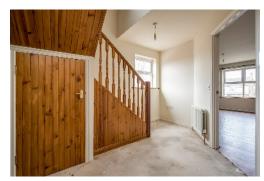

# Ground Floor

COVERED PORCH AREA: uPVC front door to

#### . . .

ENTRANCE HALL: Stairs to . . .

# First Floor

LANDING: Study area.

INNER HALLWAY: Understairs storage cupboard.

LOUNGE: 23' 7" x 17' 0" (7.19m x 5.18m) Laminate wood effect floor. Open plan to . . . KITCHEN: Range of high and low level units, four ring gas hob, electric under oven, stainless steel single drainer sink unit, stainless steel extractor fan.