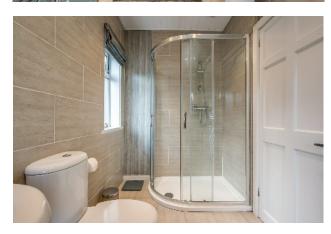

BEDROOM (3): 9' 1" x 8' 6" (2.78m x 2.58m)

Currently used as a study.

BATHROOM: White suite comprising: dual flush W.C. Pedestal wash hand basin with mixer tap. Wall mounted mirror. Panelled bath with chrome mixer tap. Shower cubicle with thermostatic shower. Fully tiled walls and floor. Chrome heated towel rail.