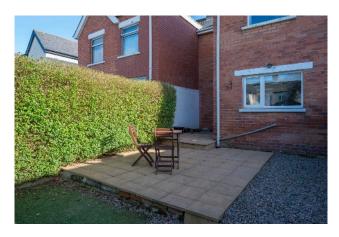

Front: Driveway parking for multiple vehicles.

laid in artificial grass. Pebble stoned area.

Rear: Enclosed south-westerly facing rear garden

Additional patio area. Flower beds. Outside light

and tap.

Sizes And Dimensions Are Approximate. Actual May Vary.