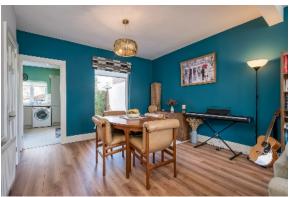

mantle and tiled hearth. OPEN TO:

DINING ROOM: 12' 1" x 10' 0" (3.69m x 3.05m)

Wood effect flooring. Picture window.

DOWNSTAIRS W.C.: Dual flush W.C. Wash hand

basin with mixer tap. Understair storage.

KITCHEN: 9' 1" x 11' 5" (2.78m x 3.47m) Modern