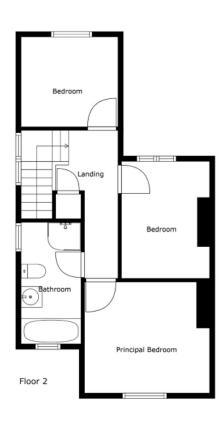

#### First Floor

LANDING: Hotpress cupboard with shelving. Access to roofspace.

PRINCIPAL BEDROOM 11' 9"  $\times$  10' 6" (3.59m  $\times$ 

3.19m) Cornice ceiling. Outlook to front

BEDROOM (2): 8' 4" x 11' 0" (2.53m x 3.36m)

BEDROOM (3): 9' 1" x 8' 6" (2.78m x 2.58m)

Currently used as a study.

BATHROOM: White suite comprising: dual flush W.C. Pedestal wash hand basin with mixer tap. Wall mounted mirror. Panelled bath with chrome mixer tap. Shower cubicle with thermostatic shower. Fully tiled walls and floor. Chrome heated towel rail.