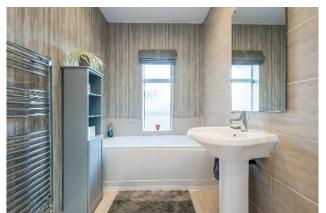

BEDROOM (3): 9' 1" x 8' 6" (2.78m x 2.58m)

Currently used as a study.

BATHROOM: White suite comprising: dual flush W.C. Pedestal wash hand basin with mixer tap. Wall mounted mirror. Panelled bath with chrome mixer tap. Shower cubicle with thermostatic shower. Fully tiled walls and floor. Chrome heated towel rail.