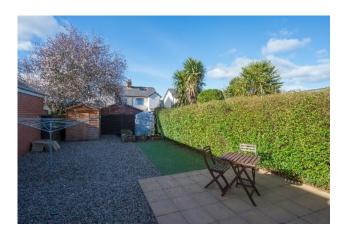

Front: Driveway parking for multiple vehicles.

laid in artificial grass. Pebble stoned area.

Rear: Enclosed south-westerly facing rear garden

Additional patio area. Flower beds. Outside light

and tap.

Sizes And Dimensions Are Approximate. Actual May Vary.