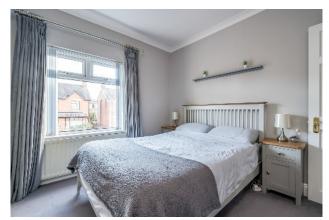

#### First Floor

LANDING: Hotpress cupboard with shelving. Access to roofspace.

PRINCIPAL BEDROOM 11' 9"  $\times$  10' 6" (3.59m  $\times$ 

3.19m) Cornice ceiling. Outlook to front

BEDROOM (2): 8' 4" x 11' 0" (2.53m x 3.36m)