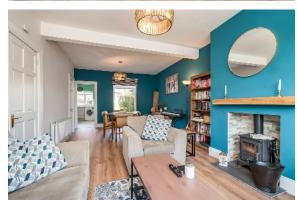

### Ground Floor

ENTRANCE HALL: Original tiled flooring. Housing

for electrics

LIVING ROOM: 11' 9"  $\times$  13' 7" (3.59m  $\times$  4.13m) (Into bay) Wood effect flooring. Feature fireplace

with multi fuel burning stove, tiled inset, floating

mantle and tiled hearth. OPEN TO:

DINING ROOM: 12' 1" x 10' 0" (3.69m x 3.05m)

Wood effect flooring. Picture window.

DOWNSTAIRS W.C.: Dual flush W.C. Wash hand

basin with mixer tap. Understair storage.

KITCHEN: 9' 1" x 11' 5" (2.78m x 3.47m) Modern