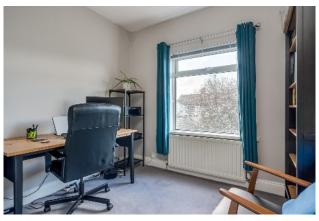

BEDROOM (3): 9' 1" x 8' 6" (2.78m x 2.58m)

Currently used as a study.

BATHROOM: White suite comprising: dual flush W.C. Pedestal wash hand basin with mixer tap. Wall mounted mirror. Panelled bath with chrome mixer tap. Shower cubicle with thermostatic shower. Fully tiled walls and floor. Chrome heated towel rail.