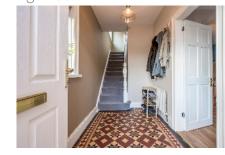

### Ground Floor

ENTRANCE HALL: Original tiled flooring. Housing

for electrics

LIVING ROOM: 11' 9"  $\times$  13' 7" (3.59m  $\times$  4.13m) (Into bay) Wood effect flooring. Feature fireplace

with multi fuel burning stove, tiled inset, floating