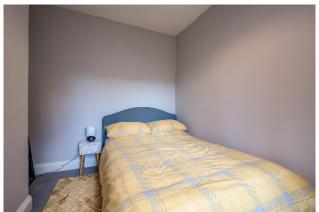

BEDROOM (3): 9' 1" x 8' 6" (2.78m x 2.58m)

Currently used as a study.

BATHROOM: White suite comprising: dual flush W.C. Pedestal wash hand basin with mixer tap. Wall mounted mirror. Panelled bath with chrome mixer tap. Shower cubicle with thermostatic shower. Fully tiled walls and floor. Chrome heated towel rail.