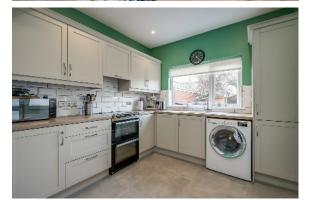

mantle and tiled hearth. OPEN TO:

DINING ROOM: 12' 1" x 10' 0" (3.69m x 3.05m)

Wood effect flooring. Picture window.

DOWNSTAIRS W.C.: Dual flush W.C. Wash hand

basin with mixer tap. Understair storage.

KITCHEN: 9' 1" x 11' 5" (2.78m x 3.47m) Modern

range of high and low level units, work surfaces.

Single drainer sink unit with chrome mixer tap.

Space for oven and hob. Extractor. Plumbed for washing machine. Space for fridge/freezer. Feature

washing machine. Space for fridge/freezer. Feature

vertical radiator. Tiled splashback. Tiled flooring.

uPVC door to rear.