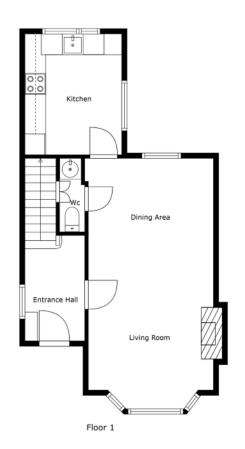

### Ground Floor

ENTRANCE HALL: Original tiled flooring. Housing

for electrics

LIVING ROOM: 11' 9"  $\times$  13' 7" (3.59m  $\times$  4.13m) (Into bay) Wood effect flooring. Feature fireplace

with multi fuel burning stove, tiled inset, floating

mantle and tiled hearth. OPEN TO:

DINING ROOM: 12' 1" x 10' 0" (3.69m x 3.05m)

Wood effect flooring. Picture window.

DOWNSTAIRS W.C.: Dual flush W.C. Wash hand

basin with mixer tap. Understair storage.

KITCHEN: 9' 1" x 11' 5" (2.78m x 3.47m) Modern

range of high and low level units, work surfaces.

Single drainer sink unit with chrome mixer tap.

Space for oven and hob. Extractor. Plumbed for washing machine. Space for fridge/freezer. Feature

washing machine. Space for fridge/freezer. Feature

vertical radiator. Tiled splashback. Tiled flooring.

uPVC door to rear.