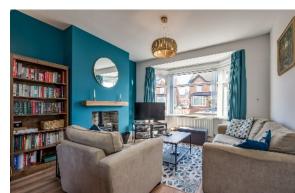

### Ground Floor

ENTRANCE HALL: Original tiled flooring. Housing

for electrics

LIVING ROOM: 11' 9"  $\times$  13' 7" (3.59m  $\times$  4.13m) (Into bay) Wood effect flooring. Feature fireplace

with multi fuel burning stove, tiled inset, floating

mantle and tiled hearth. OPEN TO:

DINING ROOM: 12' 1" x 10' 0" (3.69m x 3.05m)

Wood effect flooring. Picture window.

DOWNSTAIRS W.C.: Dual flush W.C. Wash hand

basin with mixer tap. Understair storage.

KITCHEN: 9' 1" x 11' 5" (2.78m x 3.47m) Modern