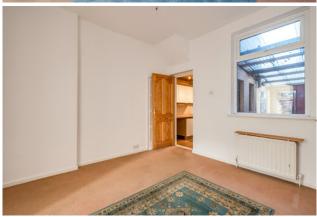

#### Ground Floor

uPVC front door with glazed side panels to ENTRANCE PORCH: Tiled floor, glazed door to

ENTRANCE HALL: Tiled floor.

LOUNGE: 12' 4" x 10' 11" (3.76m x 3.33m) (into bay)
Feature cast iron fireplace with granite hearth. Open access to