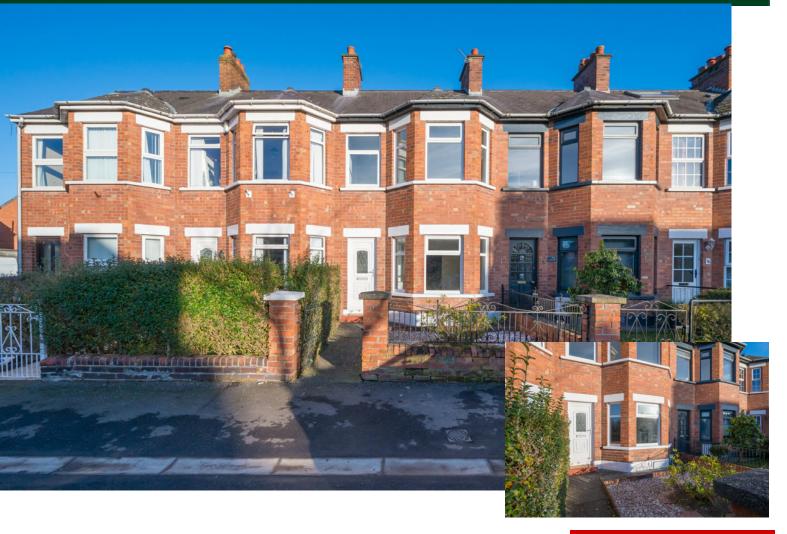

## TEMPLETON ROBINSON

This attractive bay fronted period mid terrace offers an excellent opportunity for someone to place their own stamp on their first home. The accommodation comprises of two receptions and a separate kitchen to the ground floor, and two bedrooms plus bathroom to the first floor.

Situated within walking distance to the local amenities of Ballyhackamore, the Comber Greenway and a short distance from Belfast City Centre, this location will appeal to many.

Price allowing for some updating and modernisation.

# Offers Over £115,000

70 Ravenscroft Avenue, BELFAST, BT5 5BB

Viewing by appointment with & through agent 028 9065 0000

- Attractive bay fronted mid terrace property
- Lounge with feature cast iron fireplace
- Open access to Dining room
- Separate Kitchen
- Two Bedrooms
- First floor Bathroom
- Majority Double Glazing/Oil Fired Central Heating (boiler currently not operational)
- Private and enclosed partly covered yard to rear
- Within walking distance of shops, restaurants, Comber Greenway and Ballyhackamore village
- A short commute via the Glider into Belfast

### Outside

FRONT: Gated forecourt area

REAR: Part covered rear yard with oil fired boiler and uPVC oil tank.