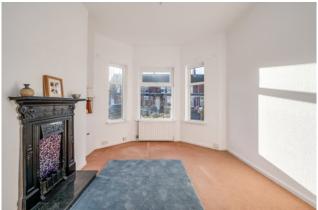

#### Ground Floor

uPVC front door with glazed side panels to ENTRANCE PORCH: Tiled floor, glazed door to

ENTRANCE HALL: Tiled floor.

LOUNGE: 12' 4" x 10' 11" (3.76m x 3.33m) (into bay)
Feature cast iron fireplace with granite hearth. Open access to