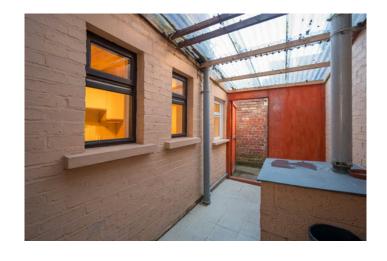

### Outside

FRONT: Gated forecourt area

REAR: Part covered rear yard with oil fired boiler and uPVC oil tank.