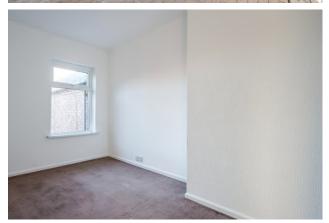

#### Ground Floor

uPVC front door with glazed side panels to ENTRANCE PORCH: Tiled floor, glazed door to

ENTRANCE HALL: Tiled floor.

LOUNGE: 12' 4" x 10' 11" (3.76m x 3.33m) (into bay)
Feature cast iron fireplace with granite hearth. Open access to

### First Floor

Shelved hot press, access to roofspace.

BEDROOM (1): 14' 7" x 12' 4" (4.44m x 3.76m) (into

bay)

BEDROOM (2): 10' 11" x 8' 5" (3.33m x 2.57m)