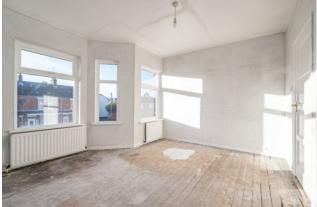

DINING ROOM: 11' 3" x 10' 10" (3.43m x 3.3m) Understairs storage cupboard.

KITCHEN: Fitted kitchen with range of high and low level units, single drainer sink unit, fully tiled walls, plumbed for washing machine. Tongue and groove ceiling, glazed door to rear.

### First Floor

Shelved hot press, access to roofspace.

BEDROOM (1): 14' 7" x 12' 4" (4.44m x 3.76m) (into

bay)

BEDROOM (2): 10' 11" x 8' 5" (3.33m x 2.57m)