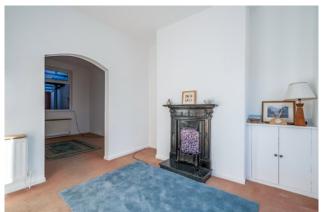

#### Ground Floor

uPVC front door with glazed side panels to ENTRANCE PORCH: Tiled floor, glazed door to

ENTRANCE HALL: Tiled floor.

LOUNGE: 12' 4" x 10' 11" (3.76m x 3.33m) (into bay)
Feature cast iron fireplace with granite hearth. Open access to

DINING ROOM: 11' 3" x 10' 10" (3.43m x 3.3m) Understairs storage cupboard.

KITCHEN: Fitted kitchen with range of high and low level units, single drainer sink unit, fully tiled walls, plumbed for washing machine. Tongue and groove ceiling, glazed door to rear.