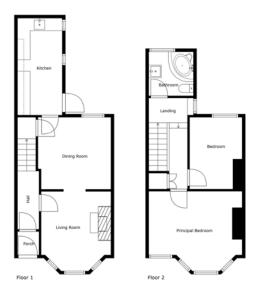

## TEMPLETON ROBINSON

This attractive bay fronted period mid terrace offers an excellent opportunity for someone to place their own stamp on their first home. The accommodation comprises of two receptions and a separate kitchen to the ground floor, and two bedrooms plus bathroom to the first floor.

#### Ground Floor

uPVC front door with glazed side panels to ENTRANCE PORCH: Tiled floor, glazed door to

ENTRANCE HALL: Tiled floor.

LOUNGE: 12' 4" x 10' 11" (3.76m x 3.33m) (into bay)
Feature cast iron fireplace with granite hearth. Open access to

DINING ROOM: 11' 3" x 10' 10" (3.43m x 3.3m) Understairs storage cupboard.

KITCHEN: Fitted kitchen with range of high and low level units, single drainer sink unit, fully tiled walls, plumbed for washing machine. Tongue and groove ceiling, glazed door to rear.

#### First Floor Return

BATHROOM: White suite comprising low flush wc, corner bath, pedestal wash hand basin, fully tiled walls.

### First Floor

Shelved hot press, access to roofspace.

BEDROOM (1): 14' 7" x 12' 4" (4.44m x 3.76m) (into

bay)

BEDROOM (2): 10' 11" x 8' 5" (3.33m x 2.57m)