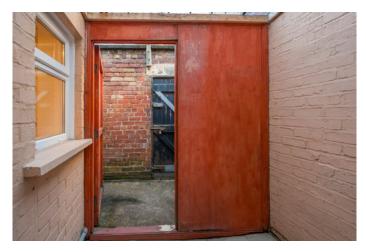

### Outside

FRONT: Gated forecourt area

REAR: Part covered rear yard with oil fired boiler and uPVC oil tank.