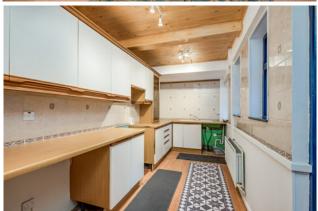

DINING ROOM: 11' 3" x 10' 10" (3.43m x 3.3m) Understairs storage cupboard.

KITCHEN: Fitted kitchen with range of high and low level units, single drainer sink unit, fully tiled walls, plumbed for washing machine. Tongue and groove ceiling, glazed door to rear.