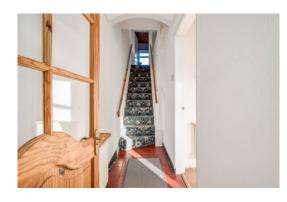

#### Ground Floor

uPVC front door with glazed side panels to ENTRANCE PORCH: Tiled floor, glazed door to

ENTRANCE HALL: Tiled floor.

LOUNGE: 12' 4" x 10' 11" (3.76m x 3.33m) (into bay)
Feature cast iron fireplace with granite hearth. Open access to