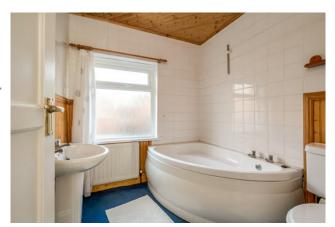

#### First Floor Return

BATHROOM: White suite comprising low flush wc, corner bath, pedestal wash hand basin, fully tiled walls.