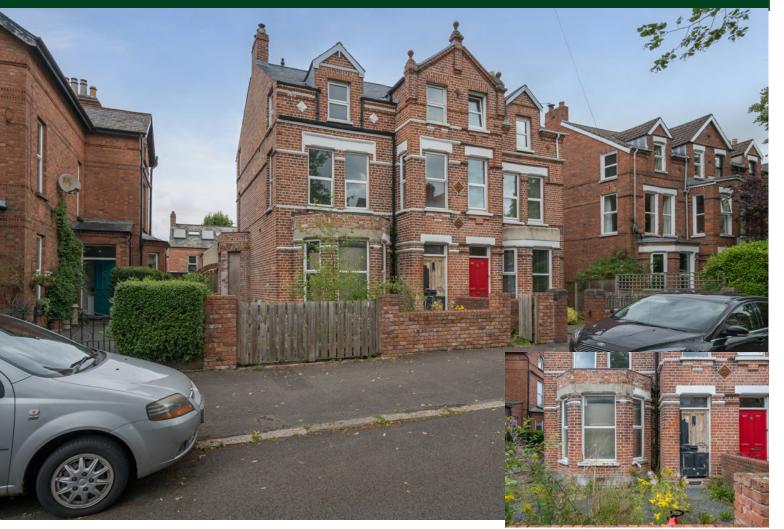

Located within this highly desirable South Belfast address, Fitzwilliam Avenue is an elegant tree lined avenue which runs between the bustling Ormeau and Ravenhill Road.

No. 6 is a handsome semi-detached home which offers the perspective purchaser the unique opportunity to put their own stamp on specification throughout. The property which currently sits at first fixed electrical stage, has been thoughtfully extended and remodelled, with the perfect multi-functional layout to accommodate modern family needs. Please note there is an available list of works carried out to date and a further list of works that need to be completed in order to achieve the finished version of what will be a stunning, bespoke Victorian home.

The distinctive high ceilings together with the detailed external brickwork all combine to convey quality of a bygone era. The spacious family accommodation offers five double bedrooms, principle with ensuite bathroom. There are two reception rooms plus open plan kitchen/dining area with separate utility room. Externally the property benefits from a rear courtyward area accessed via double doors from the kitchen.

## Offers Over £345,000

6 Fitzwilliam Avenue, Belfast, BT7 2HJ

Viewing by appointment with & through agent 028 9065 0000

- Substantial Extended Victorian Semi Detached
  home
- Two principle reception rooms
- Large kitchen/living/dining area with access to rear courtyard
- Utility room/Shower Room
- Five double bedrooms, principle with ensuite bathroom and dressing area
- First Floor Family Bathroom
- Current finish at first fix stage list of works
   completed to date available on request
- Courtyard area to rear/Driveway parking to front
- Rare opportunity to put ones own stamp on such a charming period property
- The location is a short distance from some of Belfast's leading primary and secondary schools as well as an excellent array of local shops, cafes and recreational amenities such as Cherryvale Playing Fields and Ormeau Park
- CASH OFFERS ONLY