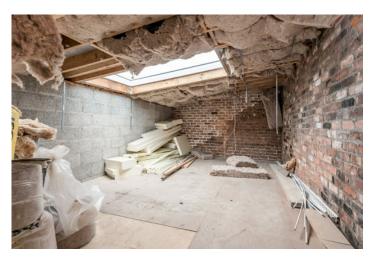

Located within this highly desirable South Belfast address, Fitzwilliam Avenue is an elegant tree lined avenue which runs between the bustling Ormeau and Ravenhill Road.

No. 6 is a handsome semi-detached home which offers the perspective purchaser the unique opportunity to put their own stamp on specification throughout. The property which currently sits at first fixed electrical stage, has been thoughtfully extended and remodelled, with the perfect multi-functional layout to accommodate modern family needs. Please note there is an available list of works carried out to date and a further list of works that need to be completed in order to achieve the finished version of what will be a stunning, bespoke Victorian home.

The distinctive high ceilings together with the detailed external brickwork all combine to convey quality of a bygone era. The spacious family accommodation offers five double bedrooms, principle with ensuite bathroom. There are two reception rooms plus open plan kitchen/dining area with separate utility room. Externally the property benefits from a rear courtyward area accessed via double doors from the kitchen.