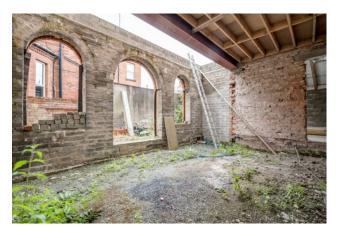

Located within this highly desirable South Belfast address, Fitzwilliam Avenue is an elegant tree lined avenue which runs between the bustling Ormeau and Ravenhill Road.

No. 6 is a handsome semi-detached home which offers the perspective purchaser the unique opportunity to put their own stamp on specification throughout. The property which currently sits at first fixed electrical stage, has been thoughtfully extended and remodelled, with the perfect multi-functional layout to accommodate modern family needs. Please note there is an available list of works carried out to date and a further list of works that need to be completed in order to achieve the finished version of what will be a stunning, bespoke Victorian home.

The distinctive high ceilings together with the detailed external brickwork all combine to convey quality of a bygone era. The spacious family accommodation offers five double bedrooms, principle with ensuite bathroom. There are two reception rooms plus open plan kitchen/dining area with separate utility room. Externally the property benefits from a rear courtyward area accessed via double doors from the kitchen.

The Property Comprises: