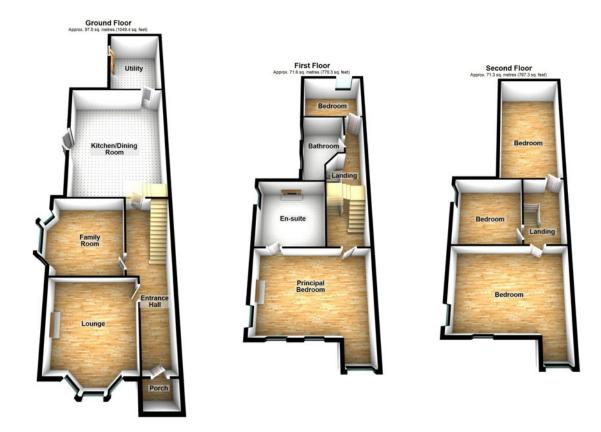

The Property Comprises:

## Ground Floor

Hardwood front door leading to:

ENCLOSED ENTRANCE PORCH:

ENTRANCE HALL:

FRONT RECEPTION: 16' 9" x 12' 9" (5.11m x 3.89m) RECEPTION 2: 15' 9" x 11' 5" (4.8m x 3.48m) UTILITY ROOM: 13' 1" x 9' 2" (3.99m x 2.79m) OPEN PLAN KITCHEN / DINING AREA: 22' 0" x 19' 3" (6.71m x 5.87m)

## First Floor

BEDROOM (1): 19' 1" x 16' 9" (5.82m x 5.11m) ENSUITE BATHROOM/ DRESSING ROOM: 12' 5" x 11' 6" (3.78m x 3.51m) BEDROOM (2): 10' 10" x 9' 2" (3.3m x 2.79m) BATHROOM: 10' 9" x 7' 10" (3.28m x 2.39m)

## Second Floor

BEDROOM (3): 22' 4" x 11' 2" (6.81m x 3.4m) BEDROOM (4): 18' 4" x 17' 11" (5.59m x 5.46m) BEDROOM (5): 11' 5" x 11' 6" (3.48m x 3.51m)

Outside Side/rear courtyard and off street parking

Location:

Heading out of Belfast on the Ormeau Road, Fitzwilliam Avenue is located on the left just before roundabout that meets Ravenhill Road.

Total area: approx. 240.3 sq. metres (2587.0 sq. feet) The plan is for illustrative purposes only. Plan produced using Plant. 6 Fitzwilliam Avenue