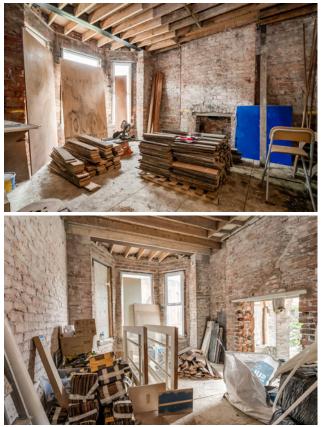

Located within this highly desirable South Belfast address, Fitzwilliam Avenue is an elegant tree lined avenue which runs between the bustling Ormeau and Ravenhill Road.

No. 6 is a handsome semi-detached home which offers the perspective purchaser the unique opportunity to put their own stamp on specification throughout. The property which currently sits at first fixed electrical stage, has been thoughtfully extended and remodelled, with the perfect multi-functional layout to accommodate modern family needs. Please note there is an available list of works carried out to date and a further list of works that need to be completed in order to achieve the finished version of what will be a stunning, bespoke Victorian home.