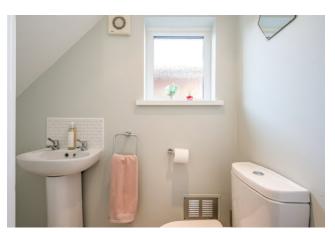

# Ground Floor

Covered entrance porch.

Composite front door with glazed panels.

RECEPTION HALL: Original wood strip flooring. Cornice ceiling. Cloaks cupboard with meter box and alarm controls.

CLOAKROOM: Low flush WC, pedestal wash hand basin with tiled splash back. Ceramic tiled floor. Access to cupboard under stairs.

BEDROOM (3): 9' 2"  $\times$  7' 8" (2.79m  $\times$  2.33m) Built-in robes with mirror-fronted sliding doors.

BATHROOM: White suite comprising panelled bath with shower over and screen. Pedestal wash hand basin, low flush WC. Part tiled walls, ceramic tiled floor. Chrome heated towel rail. Shelved cupboard with Worcester Bosch gas boiler.