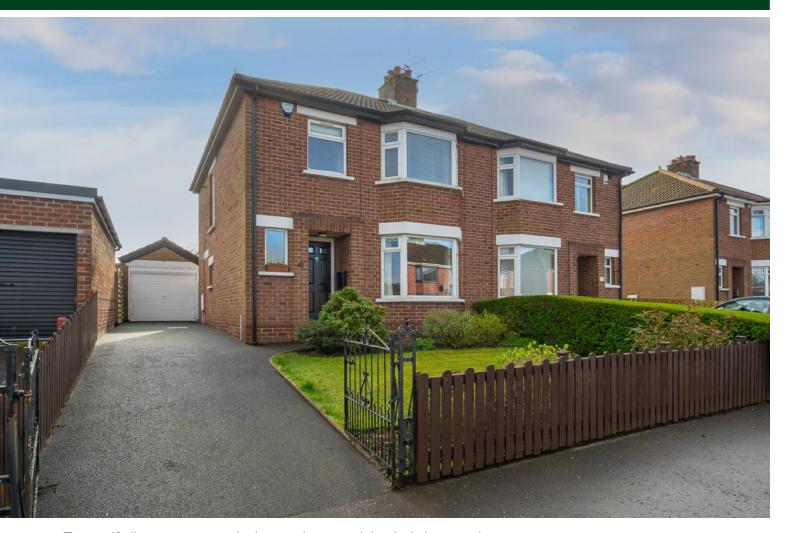

# Offers Over £295,000

55 Norwood Avenue, Belmont, Belfast, BT4 2EF

Viewing by appointment with & through agent 028 9065 0000

- Attractive semi detached-villa in superb location
- Three bedrooms: all with built-in robes
- Living room with feature fireplace and bay window
- Luxury kitchen with appliances
- Open plan dining room with French doors to garden
- Family bathroom with white suite
- Additional WC downstairs
- Double glazed throughout
- Gas fired central heating
- Well-tended front and rear gardens
- Detached brick garage
- Off-street, driveway parking for 3 vehicles
- Close to excellent schools, local amenities, parks etc
- Excellent decorative order throughout

# Outside

Double entrance gates leading to tarmac driveway with off-street parking for three vehicles.

FRONT GARDEN: Lawn with border beds, stocked with variety of plants and flowering shrubs.

DETACHED GARAGE: 19' 6" x 9' 2" (5.94m x 2.8m) Up and over door, power and light. Utility area plumbed for washing machine, space for tumble dryer.

# Location:

Travelling along the Holywood Road towards Belfast take a left turn onto Sydenham Avenue. Norwood Avenue is 2nd left and No 55 is on the right-hand side.