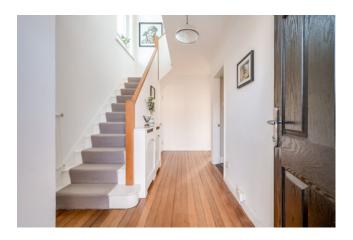

# Ground Floor

Covered entrance porch.

Composite front door with glazed panels.

RECEPTION HALL: Original wood strip flooring. Cornice ceiling. Cloaks cupboard with meter box and alarm controls.

CLOAKROOM: Low flush WC, pedestal wash hand basin with tiled splash back. Ceramic tiled floor. Access to cupboard under stairs.