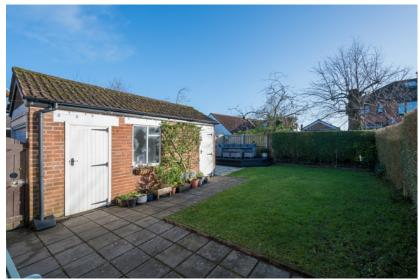

# Outside

Double entrance gates leading to tarmac driveway with off-street parking for three vehicles.

FRONT GARDEN: Lawn with border beds, stocked with variety of plants and flowering shrubs.

DETACHED GARAGE: 19' 6" x 9' 2" (5.94m x 2.8m) Up and over door, power and light. Utility area plumbed for washing machine, space for tumble dryer.

REAR GARDEN: Fully enclosed, mainly in lawn with patio and feature corner deck which gets afternoon/evening sun. Flowerbeds with plants/shrubs. Outside light and tap.