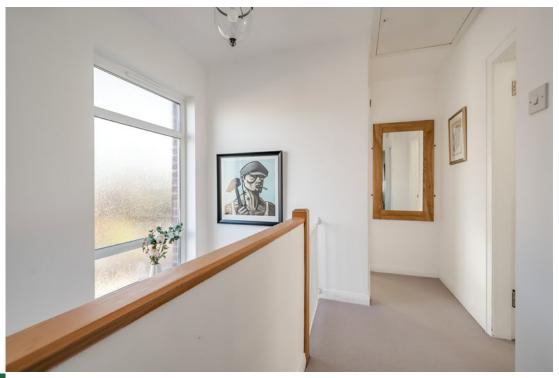

# TEMPLETON ROBINSON

Beautifully presented throughout, this bright and well-proportioned semi therefore requires the purchaser to do little except move in.

All three bedrooms are of a good size and all benefit from handy built-in storage.

BEDROOM (1): 14' 6" x 11' 9" (4.41m x 3.58m) (into bay) Built-in robes with sliding doors, two mirror-fronted.

BEDROOM (2):  $12' \ 1'' \ \times 9' \ 10''$  (3.69m x 3m) (into bay) Wall-to-wall range of built-in robes with sliding doors, one mirror-fronted.

BEDROOM (3): 9' 2"  $\times$  7' 8" (2.79m  $\times$  2.33m) Built-in robes with mirror-fronted sliding doors.

BATHROOM: White suite comprising panelled bath with shower over and screen. Pedestal wash hand basin, low flush WC. Part tiled walls, ceramic tiled floor. Chrome heated towel rail. Shelved cupboard with Worcester Bosch gas boiler.