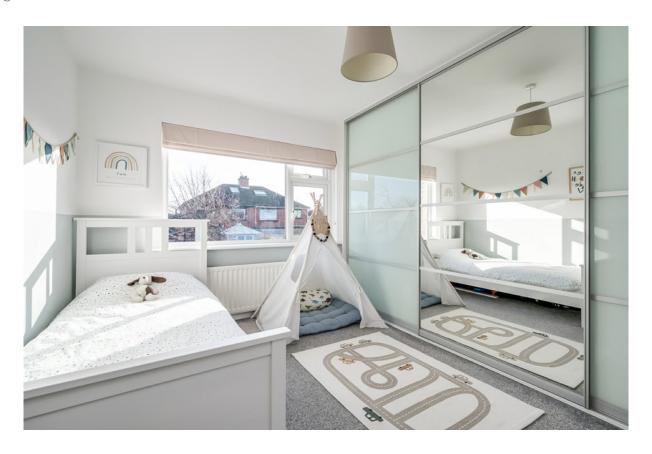

BEDROOM (1): 14' 6" x 11' 9" (4.41m x 3.58m) (into bay) Built-in robes with sliding doors, two mirror-fronted.

BEDROOM (2):  $12' \ 1'' \ \times 9' \ 10''$  (3.69m x 3m) (into bay) Wall-to-wall range of built-in robes with sliding doors, one mirror-fronted.

BEDROOM (3): 9' 2"  $\times$  7' 8" (2.79m  $\times$  2.33m) Built-in robes with mirror-fronted sliding doors.

BATHROOM: White suite comprising panelled bath with shower over and screen. Pedestal wash hand basin, low flush WC. Part tiled walls, ceramic tiled floor. Chrome heated towel rail. Shelved cupboard with Worcester Bosch gas boiler.