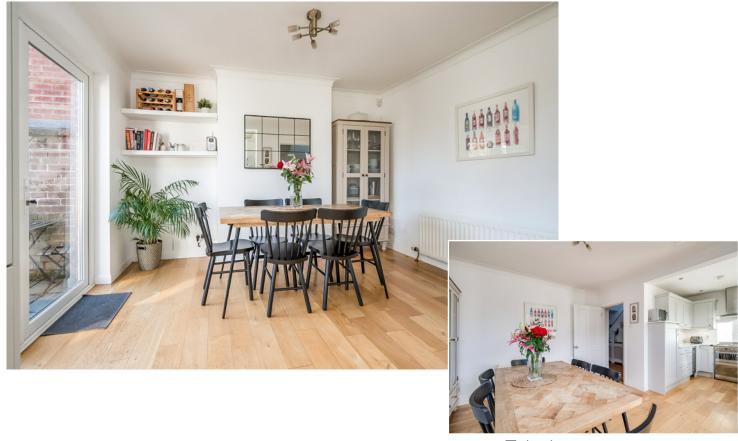

LIVING ROOM:  $14' 6" \times 11' 8" (4.41m \times 3.55m)$  (into bay and at widest points) Cornice ceiling. Attractive cast iron fireplace with tiled inset, slate hearth and wood surround.

DINING ROOM:  $12' \ 1'' \ x \ 10' \ 10'' \ (3.68m \ x \ 3.29m)$  (at widest points) Solid wood flooring. Recessed shelving. French doors to garden. Open plan to:

The current owners have replaced all the internal doors as well as installing a well-appointed kitchen. It features an excellent range of appliances and is open plan to a dining area. In turn, French doors take you from here into a landscaped rear garden which is perfect for entertaining and kids alike.