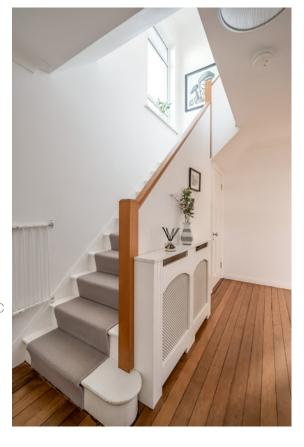

# Ground Floor

Covered entrance porch.

Composite front door with glazed panels.

RECEPTION HALL: Original wood strip flooring. Cornice ceiling. Cloaks cupboard with meter box and alarm controls.

CLOAKROOM: Low flush WC, pedestal wash hand basin with tiled splash back. Ceramic tiled floor. Access to cupboard under stairs.

LANDING: Access via trap door and pull down ladder to:

ROOFSPACE: Mostly floored with light.