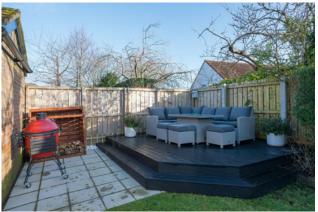

REAR GARDEN: Fully enclosed, mainly in lawn with patio and feature corner deck which gets afternoon/evening sun. Flowerbeds with plants/shrubs. Outside light and tap.