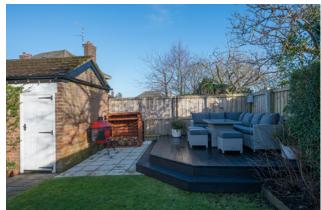

REAR GARDEN: Fully enclosed, mainly in lawn with patio and feature corner deck which gets afternoon/evening sun. Flowerbeds with plants/shrubs. Outside light and tap.