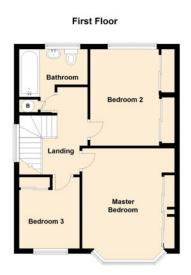

BEDROOM (1): 14' 6" x 11' 9" (4.41m x 3.58m) (into bay) Built-in robes with sliding doors, two mirror-fronted.

BEDROOM (2):  $12' \ 1'' \ \times 9' \ 10''$  (3.69m x 3m) (into bay) Wall-to-wall range of built-in robes with sliding doors, one mirror-fronted.

BEDROOM (3): 9' 2"  $\times$  7' 8" (2.79m  $\times$  2.33m) Built-in robes with mirror-fronted sliding doors.

BATHROOM: White suite comprising panelled bath with shower over and screen. Pedestal wash hand basin, low flush WC. Part tiled walls, ceramic tiled floor. Chrome heated towel rail. Shelved cupboard with Worcester Bosch gas boiler.

LANDING: Access via trap door and pull down ladder to:

ROOFSPACE: Mostly floored with light.

# Kitchen Dining Room Store Living Room This plan is for illustrative puropses only, and should not be relied upon. Plan produced using PlanUp.

55 Noorwood Avenue, Belfast