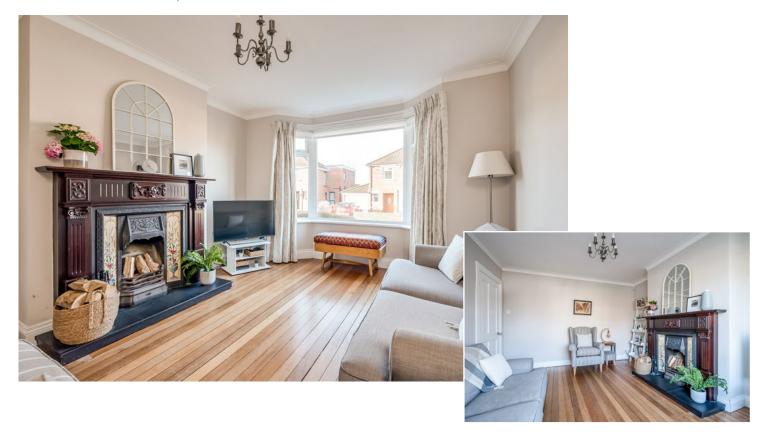

LIVING ROOM:  $14' 6" \times 11' 8" (4.41m \times 3.55m)$  (into bay and at widest points) Cornice ceiling. Attractive cast iron fireplace with tiled inset, slate hearth and wood surround.

DINING ROOM:  $12' \ 1'' \ x \ 10' \ 10'' \ (3.68m \ x \ 3.29m)$  (at widest points) Solid wood flooring. Recessed shelving. French doors to garden. Open plan to: