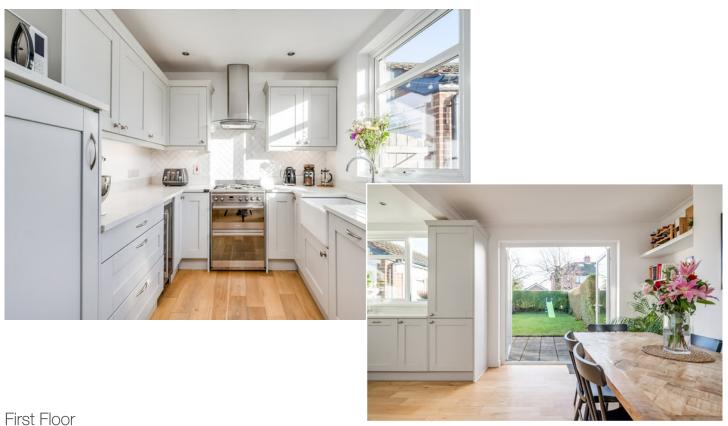

Telephone 028 9065 0000 www.templetonrobinson.com

KITCHEN: 8' 5" x 7' 10" (2.56m x 2.4m) Modern range of high and low level units with granite worksurfaces. Smeg stainless steel cooker with twin ovens and four ring gas hob, extractor over. Old Belfast style sink unit with mixer tap. Integrated appliances Siemens dishwasher and fridge. Part tiled walls, solid wood flooring.

The current owners have replaced all the internal doors as well as installing a well-appointed kitchen. It features an excellent range of appliances and is open plan to a dining area. In turn, French doors take you from here into a landscaped rear garden which is perfect for entertaining and kids alike.