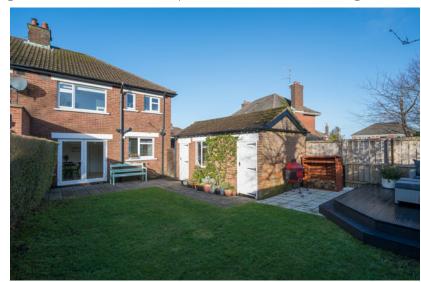

# Outside

Double entrance gates leading to tarmac driveway with off-street parking for three vehicles.

FRONT GARDEN: Lawn with border beds, stocked with variety of plants and flowering shrubs.

DETACHED GARAGE: 19' 6" x 9' 2" (5.94m x 2.8m) Up and over door, power and light. Utility area plumbed for washing machine, space for tumble dryer.

REAR GARDEN: Fully enclosed, mainly in lawn with patio and feature corner deck which gets afternoon/evening sun. Flowerbeds with plants/shrubs. Outside light and tap.