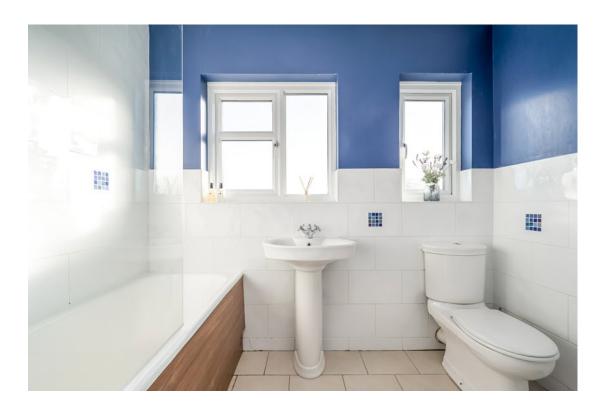

BEDROOM (3): 9' 2"  $\times$  7' 8" (2.79m  $\times$  2.33m) Built-in robes with mirror-fronted sliding doors.

BATHROOM: White suite comprising panelled bath with shower over and screen. Pedestal wash hand basin, low flush WC. Part tiled walls, ceramic tiled floor. Chrome heated towel rail. Shelved cupboard with Worcester Bosch gas boiler.