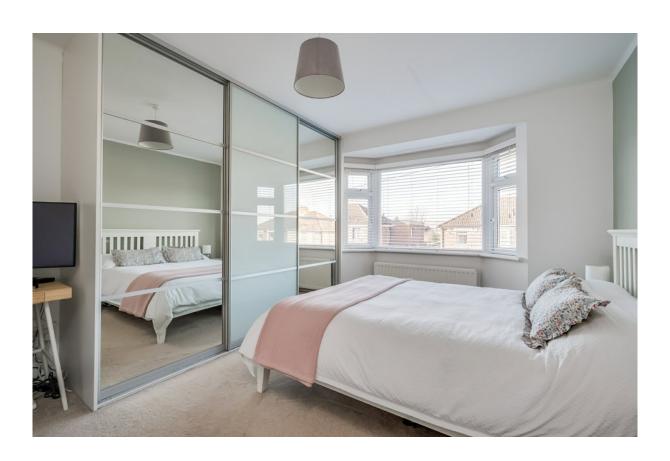

BEDROOM (1): 14' 6" x 11' 9" (4.41m x 3.58m) (into bay) Built-in robes with sliding doors, two mirror-fronted.

BEDROOM (2):  $12' \ 1'' \ \times 9' \ 10''$  (3.69m x 3m) (into bay) Wall-to-wall range of built-in robes with sliding doors, one mirror-fronted.