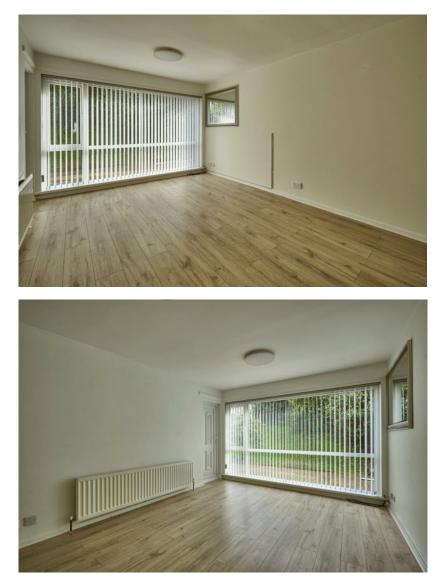

LIVING ROOM: 14' 9" x 10' 9" (4.5m x 3.28m) Laminate wood floor. Door to sun porch. Two wall mirrors included.

KITCHEN: 9' 3" x 9' 2" (2.82m x 2.79m) Modern fitted kitchen with range of high and low level units, laminate work surfaces, one and a half bowl stainless steel sink unit with mixer taps. Display shelving, Beko washing machine, Beko dishwasher, Hotpoint oven and four ring ceramic hob, Diplomat extractor fan. Beko fridge/freezer, part tiled walls.