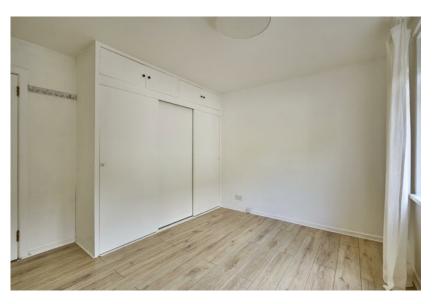

BEDROOM (1): 11' 9" x 11' 2" (3.58m x 3.4m) Laminate wood floor, double built-in robe with cupboard above.

BEDROOM (2): 11' 2" x 9' 7" (3.4m x 2.92m) Laminate wood floor, part wood panelled walls, Built-in robe with cupboard above.

BEDROOM (3) / HOME OFFICE: 10' 9"  $\times$  7' 6" (3.28m  $\times$  2.29m) Ideal as either a third bedroom or home office for hybrid working - Laminate wood floor, built-in cupboard with Bosch gas fired