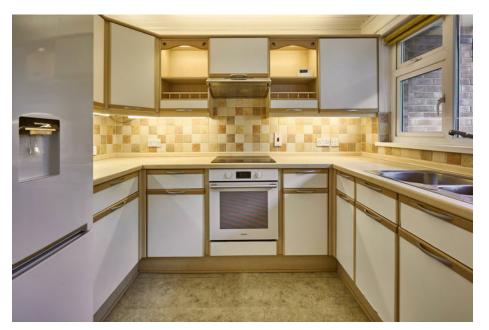

LIVING ROOM: 14' 9" x 10' 9" (4.5m x 3.28m) Laminate wood floor. Door to sun porch. Two wall mirrors included.

KITCHEN: 9' 3" x 9' 2" (2.82m x 2.79m) Modern fitted kitchen with range of high and low level units, laminate work surfaces, one and a half bowl stainless steel sink unit with mixer taps. Display shelving, Beko washing machine, Beko dishwasher, Hotpoint oven and four ring ceramic hob, Diplomat extractor fan. Beko fridge/freezer, part tiled walls.