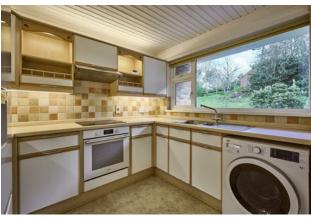

LIVING ROOM: 14' 9" x 10' 9" (4.5m x 3.28m) Laminate wood floor. Door to sun porch. Two wall mirrors included.

KITCHEN: 9' 3" x 9' 2" (2.82m x 2.79m) Modern fitted kitchen with range of high and low level units, laminate work surfaces, one and a half bowl stainless steel sink unit with mixer taps. Display shelving, Beko washing machine, Beko dishwasher, Hotpoint oven and four ring ceramic hob, Diplomat extractor fan. Beko fridge/freezer, part tiled walls.