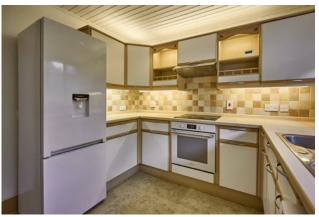

LIVING ROOM: 14' 9" x 10' 9" (4.5m x 3.28m) Laminate wood floor. Door to sun porch. Two wall mirrors included.

KITCHEN: 9' 3" x 9' 2" (2.82m x 2.79m) Modern fitted kitchen with range of high and low level units, laminate work surfaces, one and a half bowl stainless steel sink unit with mixer taps. Display shelving, Beko washing machine, Beko dishwasher, Hotpoint oven and four ring ceramic hob, Diplomat extractor fan. Beko fridge/freezer, part tiled walls.