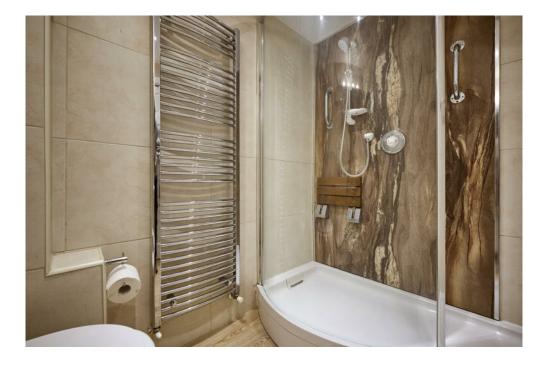

boiler.

SHOWER ROOM: Walk-in shower with Mira Excel spa grade shower unit, low flush wc, vanity unit, heated towel rail, part tiled walls, wood effect laminate flooring. Led lighting. Astro cabinet with heated mirror lighting. Underfloor heating. New Energy Efficient Extractor Fan Feb 2024 - Envirovent filter less fan quietly controls condensation levels at low energy usage.