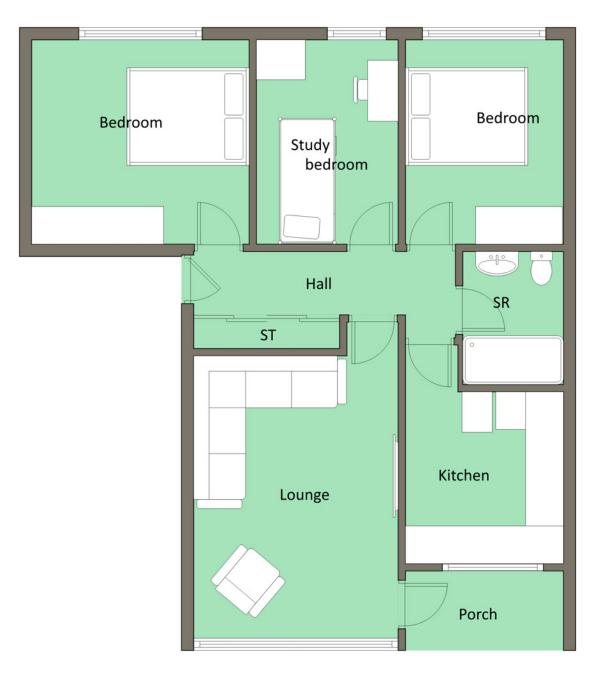

The Property Comprises:

Ground Floor

Communal entrance hall leading to Apartment 3.

ENTRANCE HALL: Front door. Laminate wood floor. Wall to wall range of built-in robes with

mirrored sliding doors. Electric meter in hall cupboard.

LIVING ROOM: 14' 9" x 10' 9" (4.5m x 3.28m) Laminate wood floor. Door to sun porch. Two wall mirrors included.

KITCHEN: 9' 3" x 9' 2" (2.82m x 2.79m) Modern fitted kitchen with range of high and low level units, laminate work surfaces, one and a half bowl stainless steel sink unit with mixer taps. Display shelving, Beko washing machine, Beko dishwasher, Hotpoint oven and four ring ceramic hob, Diplomat extractor fan. Beko fridge/freezer, part tiled walls.

BEDROOM (1): 11' 9" x 11' 2" (3.58m x 3.4m) Laminate wood floor, double built-in robe with cupboard above.

BEDROOM (2): 11' 2" x 9' 7" (3.4m x 2.92m) Laminate wood floor, part wood panelled walls, Built-in robe with cupboard above.

BEDROOM (3) / HOME OFFICE: 10' 9"  $\times$  7' 6" (3.28m  $\times$  2.29m) Ideal as either a third bedroom or home office for hybrid working - Laminate wood floor, built-in cupboard with Bosch gas fired

boiler.

SHOWER ROOM: Walk-in shower with Mira Excel spa grade shower unit, low flush wc, vanity unit, heated towel rail, part tiled walls, wood effect laminate flooring. Led lighting. Astro cabinet with heated mirror lighting. Underfloor heating. New Energy Efficient Extractor Fan Feb 2024 - Envirovent filter less fan quietly controls condensation levels at low energy usage.