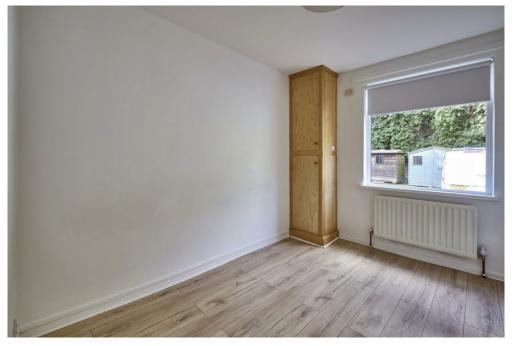

BEDROOM (3) / HOME OFFICE: 10' 9"  $\times$  7' 6" (3.28m  $\times$  2.29m) Ideal as either a third bedroom or home office for hybrid working - Laminate wood floor, built-in cupboard with Bosch gas fired