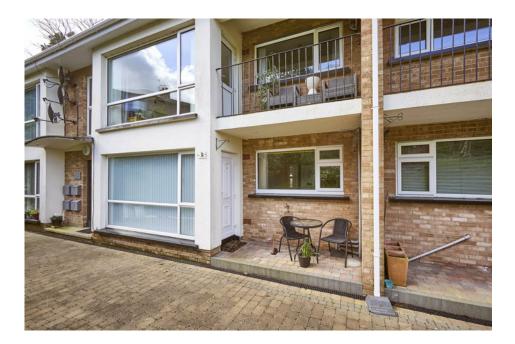

## Outside

Garden area to front of apartment. Communal gardens. Resident and guest parking. Large shed in pottery blue - New 2021. Perfect condition and great to store out of season garden seating etc.

Quarry Court is a select development of Apartments set in an extensive tranguil and well- maintained setting with the benefit of additional amenity space and parking. Apartment 3 has the added benefit of a front Sun Porch which enjoys the sun light throughout the day; with views over the communal gardens which are laid in lawns, shrubs and flowerbeds with an array of colour. On entering the apartment through the communal entrance or via the sun porch, one will be impressed by the private position of the property along with the good sized and well-proportioned accommodation. Briefly comprising Inner Hallway with floor to ceiling sliding robes, spacious Lounge with access to sun porch, separate modern Kitchen, three good sized Bedrooms and Shower Room with modern suite. This property also benefits from a large shed which is in the sheltered car park area. This area is superb and within the catchment area of many well-regarded schools and easy transport links to both Bangor and Belfast. Helen's Bay Golf Club is a short drive away and the coastal path for the walking enthusiast is a short stroll away too.