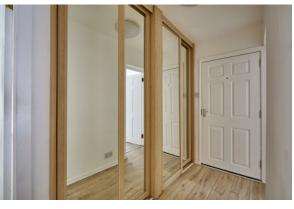

The Property Comprises:

Ground Floor

Communal entrance hall leading to Apartment 3.

ENTRANCE HALL: Front door. Laminate wood floor. Wall to wall range of built-in robes with

mirrored sliding doors. Electric meter in hall cupboard.