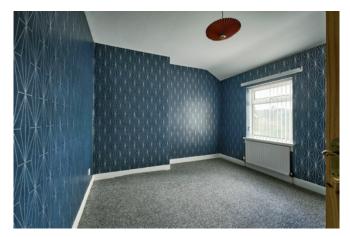

#### LANDING:

BEDROOM (1): 12' 10" x 10' 6" (3.9m x 3.2m)

Extensive range of wall to wall built-in

wardrobes with sliding mirrored doors.

BEDROOM (2): 12' 6" x 10' 6" (3.8m x 3.2m)

BEDROOM (3): 8' 2" x 6' 11" (2.5m x 2.1m)