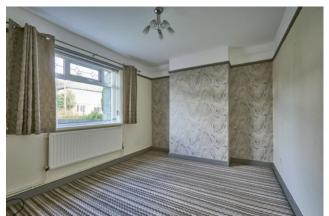

#### LANDING:

BEDROOM (1): 12' 10" x 10' 6" (3.9m x 3.2m)

Extensive range of wall to wall built-in

wardrobes with sliding mirrored doors.

BEDROOM (2): 12' 6" x 10' 6" (3.8m x 3.2m)

BEDROOM (3): 8' 2" x 6' 11" (2.5m x 2.1m)