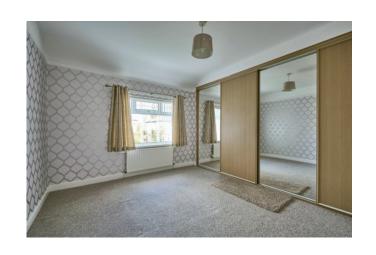

#### LANDING:

BEDROOM (1): 12' 10" x 10' 6" (3.9m x 3.2m)

Extensive range of wall to wall built-in

wardrobes with sliding mirrored doors.

BEDROOM (2): 12' 6" x 10' 6" (3.8m x 3.2m)

BEDROOM (3): 8' 2" x 6' 11" (2.5m x 2.1m)