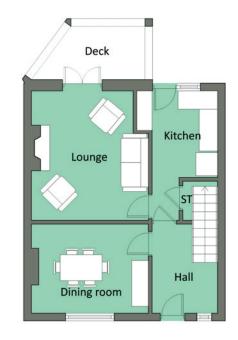

#### Ground Floor

uPVC double glazed front door to . . .

ENTRANCE HALL:

LIVING ROOM: 14' 5" x 12' 6" (4.4m x 3.8m)

Tiled fireplace with mahogany surround and tiled hearth, uPVC double glazed patio doors to

decking.

DINING ROOM: 12' 6" x 10' 2" (3.8m x 3.1m) KITCHEN: 13' 1" x 8' 2" (4m x 2.5m) Excellent range of high and low level units, laminate worktops, single drainer stainless steel sink unit with mixer tap, plumbed for washing machine, ceramic tiled floor, uPVC double glazed rear door, storage under stairs.