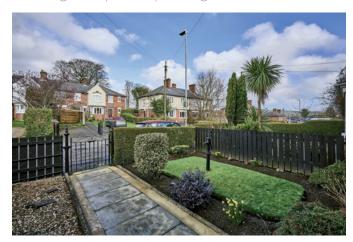

Internally the property offers bright well proportioned accommodation that has been very well maintained and briefly comprises of three bedrooms and two separate reception rooms. Although in need of some updating this attractive home provides excellent opportunities to the young family or retiring couple alike. Of particular note apart from the location is the good sized and fully enclosed rear garden.

BATHROOM: Coloured suite comprising wood panelled bath with mixer tap and telephone hand shower, low flush wc, pedestal wash hand basin, linen cupboard with gas fired boiler, fully tiled walls.

Neat low maintenance front garden. Good sized enclosed rear garden in lawn and flower beds bordered by hedging and fencing, raised decking and paved patio, garden shed.