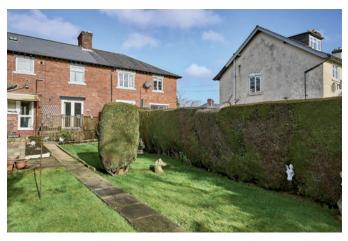

BATHROOM: Coloured suite comprising wood panelled bath with mixer tap and telephone hand shower, low flush wc, pedestal wash hand basin, linen cupboard with gas fired boiler, fully tiled walls.

Neat low maintenance front garden. Good sized enclosed rear garden in lawn and flower beds bordered by hedging and fencing, raised decking and paved patio, garden shed.