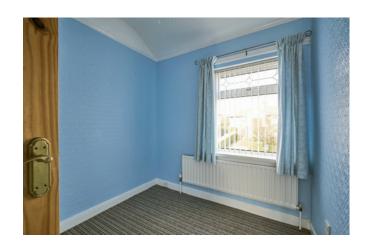

#### LANDING:

BEDROOM (1): 12' 10" x 10' 6" (3.9m x 3.2m)

Extensive range of wall to wall built-in

wardrobes with sliding mirrored doors.

BEDROOM (2): 12' 6" x 10' 6" (3.8m x 3.2m)

BEDROOM (3): 8' 2" x 6' 11" (2.5m x 2.1m)