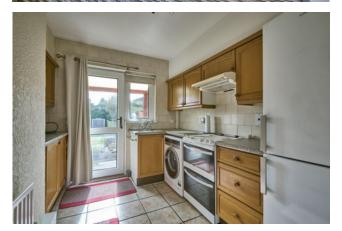

decking.

DINING ROOM: 12' 6" x 10' 2" (3.8m x 3.1m) KITCHEN: 13' 1" x 8' 2" (4m x 2.5m) Excellent range of high and low level units, laminate worktops, single drainer stainless steel sink unit with mixer tap, plumbed for washing machine, ceramic tiled floor, uPVC double glazed rear door, storage under stairs.