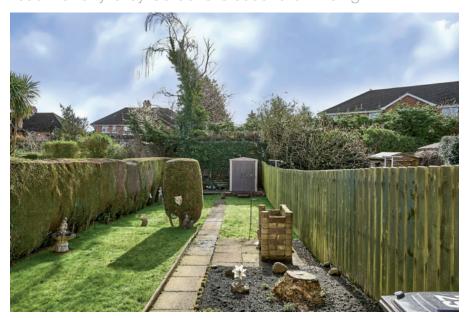

Internally the property offers bright well proportioned accommodation that has been very well maintained and briefly comprises of three bedrooms and two separate reception rooms. Although in need of some updating this attractive home provides excellent opportunities to the young family or retiring couple alike. Of particular note apart from the location is the good sized and fully enclosed rear garden.

BATHROOM: Coloured suite comprising wood panelled bath with mixer tap and telephone hand shower, low flush wc, pedestal wash hand basin, linen cupboard with gas fired boiler, fully tiled walls.

Neat low maintenance front garden. Good sized enclosed rear garden in lawn and flower beds bordered by hedging and fencing, raised decking and paved patio, garden shed.