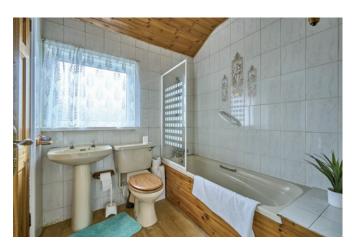

BATHROOM: Coloured suite comprising wood panelled bath with mixer tap and telephone hand shower, low flush wc, pedestal wash hand basin, linen cupboard with gas fired boiler, fully tiled walls.

Neat low maintenance front garden. Good sized enclosed rear garden in lawn and flower beds bordered by hedging and fencing, raised decking and paved patio, garden shed.