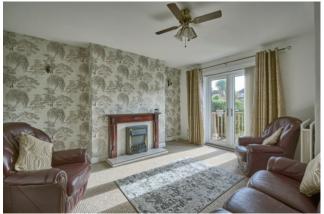

#### Ground Floor

uPVC double glazed front door to . . .

ENTRANCE HALL:

LIVING ROOM: 14' 5" x 12' 6" (4.4m x 3.8m)

Tiled fireplace with mahogany surround and tiled hearth, uPVC double glazed patio doors to