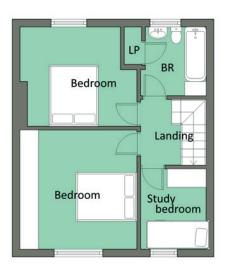

#### LANDING:

BEDROOM (1): 12' 10" x 10' 6" (3.9m x 3.2m)

Extensive range of wall to wall built-in

wardrobes with sliding mirrored doors.

BEDROOM (2): 12' 6" x 10' 6" (3.8m x 3.2m)

BEDROOM (3): 8' 2" x 6' 11" (2.5m x 2.1m)

BATHROOM: Coloured suite comprising wood panelled bath with mixer tap and telephone hand shower, low flush wc, pedestal wash hand basin, linen cupboard with gas fired boiler, fully tiled walls.

Neat low maintenance front garden. Good sized enclosed rear garden in lawn and flower beds bordered by hedging and fencing, raised decking and paved patio, garden shed.