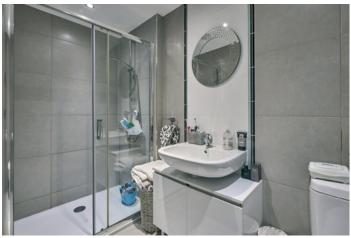

## STUDY/MUSIC ROOM: 8' 9" x 8' 1" (2.67m x 2.46m)

ENSUITE SHOWER ROOM: Fully tiled shower cubicle with thermosttaic shower unit, wash hand basin with cupboard below, low flush wc, ceramic tiled floor, fully tiled walls, extractor fan, LED lights.

## BEDROOM (2): 17' 8" x 11' 6" (5.38m x 3.51m) WALK-IN DRESSING ROOM:

ENSUITE SHOWER ROOM: Fully tiled shower cubicle with thermostatic shower unit, wash stand with cupboard below, low flush wc, ceramic tiled floor, fully tiled walls. LED lighting, extractor fan. Linen cupboard with built-in shelving.