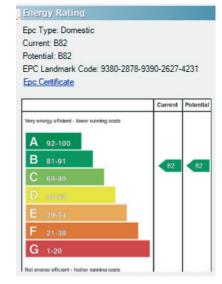

### Service Charge

£828 per property for 2023/2024. This covers building insurance which was £434 this year, contingency fund £200 annually for any future communal maintenance requirements and the remainder covers annual hedge cutting costs, audit/admin and bank fees.