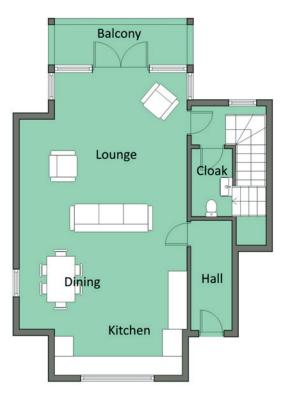

## The Property Comprises:

### Ground Floor

COMMUNAL ENTRANCE HALL: High gloss ceramic tiled floor to: Front door to:

KITCHEN/LIVING/DINING: 34' 8" x 18' 5" (10.57m x 5.61m) Excellent range of high and low level high gloss units, one and a half bowl stainless steel sink unit with mixer taps, integrated dishwasher. Gas fired boiler, space for range, extractor fan/canopy, integrated fridge/freezer. High gloss ceramic tiled floor, LED lighting.

Feature floor to ceiling windows and double doors to balcony. Fully tiled floor. Panoramic Lough views.

CLOAKS: Low flush wc, wash hand basin, high gloss ceramic tiled floor, LED lighting. Extractor fan.