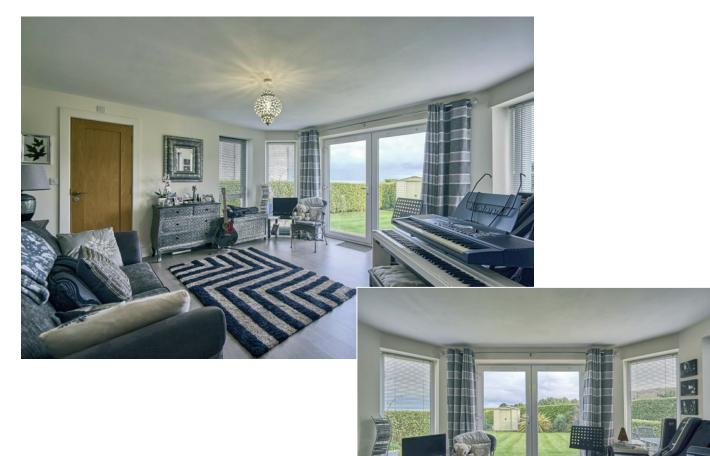

Of particular note is the entertainment sized Kitchen/ Living / Dining with the emphasis on panoramic Lough views, balcony which also enjoys the view and captures the sun. On the lower level the apartment has two impressive bedrooms both with luxury ensuite shower rooms and the principal bedroom enjoys direct access to the private garden.

### Ground Floor

COMMUNAL ENTRANCE HALL: High gloss ceramic tiled floor to: Front door to:

KITCHEN/LIVING/DINING: 34' 8" x 18' 5" (10.57m x 5.61m) Excellent range of high and low level high gloss units, one and a half bowl stainless steel sink unit with mixer taps, integrated dishwasher. Gas fired boiler, space for range, extractor fan/canopy, integrated fridge/freezer. High gloss ceramic tiled floor, LED lighting.

Feature floor to ceiling windows and double doors to balcony. Fully tiled floor. Panoramic Lough views.

CLOAKS: Low flush wc, wash hand basin, high gloss ceramic tiled floor, LED lighting. Extractor fan.