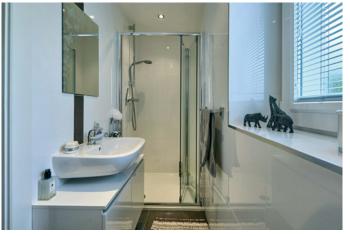

## STUDY/MUSIC ROOM: 8' 9" x 8' 1" (2.67m x 2.46m)

ENSUITE SHOWER ROOM: Fully tiled shower cubicle with thermosttaic shower unit, wash hand basin with cupboard below, low flush wc, ceramic tiled floor, fully tiled walls, extractor fan, LED lights.

## BEDROOM (2): 17' 8" x 11' 6" (5.38m x 3.51m) WALK-IN DRESSING ROOM:

ENSUITE SHOWER ROOM: Fully tiled shower cubicle with thermostatic shower unit, wash stand with cupboard below, low flush wc, ceramic tiled floor, fully tiled walls. LED lighting, extractor fan. Linen cupboard with built-in shelving.