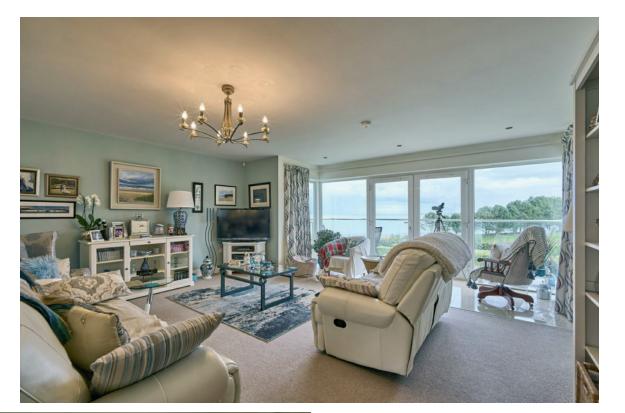

Of particular note is the entertainment sized Kitchen/ Living / Dining with the emphasis on panoramic Lough views, balcony which also enjoys the view and captures the sun. On the lower level the apartment has two impressive bedrooms both with luxury ensuite shower rooms and the principal bedroom enjoys direct access to the private garden.

### Ground Floor

COMMUNAL ENTRANCE HALL: High gloss ceramic tiled floor to: Front door to:

KITCHEN/LIVING/DINING: 34' 8" x 18' 5" (10.57m x 5.61m) Excellent range of high and low level high gloss units, one and a half bowl stainless steel sink unit with mixer taps, integrated dishwasher. Gas fired boiler, space for range, extractor fan/canopy, integrated fridge/freezer. High gloss ceramic tiled floor, LED lighting.

Feature floor to ceiling windows and double doors to balcony. Fully tiled floor. Panoramic Lough views.

CLOAKS: Low flush wc, wash hand basin, high gloss ceramic tiled floor, LED lighting. Extractor fan.