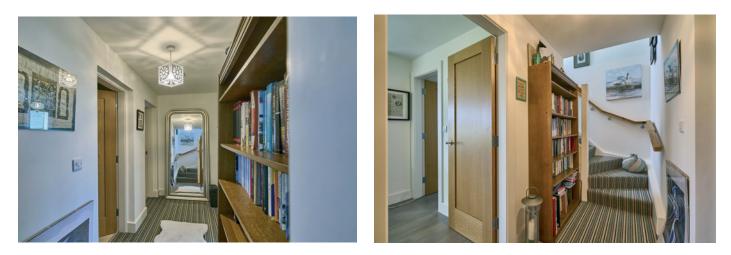

### Ground Floor

COMMUNAL ENTRANCE HALL: High gloss ceramic tiled floor to: Front door to:

KITCHEN/LIVING/DINING: 34' 8" x 18' 5" (10.57m x 5.61m) Excellent range of high and low level high gloss units, one and a half bowl stainless steel sink unit with mixer taps, integrated dishwasher. Gas fired boiler, space for range, extractor fan/canopy, integrated fridge/freezer. High gloss ceramic tiled floor, LED lighting.

Inner hallway with stairs to:

Lower Ground Floor

PRINCIPAL BEDROOM: 19' 9" x 18' 3" (6.02m x 5.56m) Laminate wooden floor, double doors to garden. Superb Lough views. WALK-IN DRESSING ROOM:

Telephone 028 9042 4747 www.templetonrobinson.com