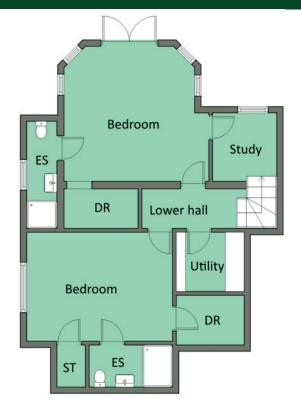

### Ground Floor

COMMUNAL ENTRANCE HALL: High gloss ceramic tiled floor to: Front door to:

KITCHEN/LIVING/DINING: 34' 8" x 18' 5" (10.57m x 5.61m) Excellent range of high and low level high gloss units, one and a half bowl stainless steel sink unit with mixer taps, integrated dishwasher. Gas fired boiler, space for range, extractor fan/canopy, integrated fridge/freezer. High gloss ceramic tiled floor, LED lighting.

Feature floor to ceiling windows and double doors to balcony. Fully tiled floor. Panoramic Lough views.

CLOAKS: Low flush wc, wash hand basin, high gloss ceramic tiled floor, LED lighting. Extractor fan.

Inner hallway with stairs to:

Lower Ground Floor

PRINCIPAL BEDROOM: 19' 9" x 18' 3" (6.02m x 5.56m) Laminate wooden floor, double doors to garden. Superb Lough views. WALK-IN DRESSING ROOM:

Telephone 028 9042 4747 www.templetonrobinson.com

## STUDY/MUSIC ROOM: 8' 9" x 8' 1" (2.67m x 2.46m)

ENSUITE SHOWER ROOM: Fully tiled shower cubicle with thermosttaic shower unit, wash hand basin with cupboard below, low flush wc, ceramic tiled floor, fully tiled walls, extractor fan, LED lights.

## BEDROOM (2): 17' 8" x 11' 6" (5.38m x 3.51m) WALK-IN DRESSING ROOM:

ENSUITE SHOWER ROOM: Fully tiled shower cubicle with thermostatic shower unit, wash stand with cupboard below, low flush wc, ceramic tiled floor, fully tiled walls. LED lighting, extractor fan. Linen cupboard with built-in shelving.

UTILITY ROOM: Plumbed for washing machine, space for tumble dryer. Range of units, ceramic tiled floor.