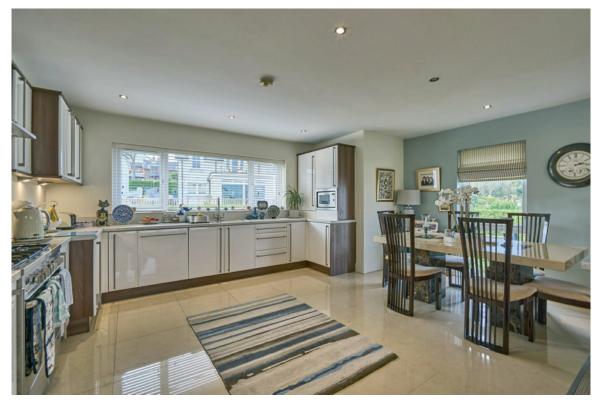

### Ground Floor

COMMUNAL ENTRANCE HALL: High gloss ceramic tiled floor to: Front door to:

KITCHEN/LIVING/DINING: 34' 8" x 18' 5" (10.57m x 5.61m) Excellent range of high and low level high gloss units, one and a half bowl stainless steel sink unit with mixer taps, integrated dishwasher. Gas fired boiler, space for range, extractor fan/canopy, integrated fridge/freezer. High gloss ceramic tiled floor, LED lighting.