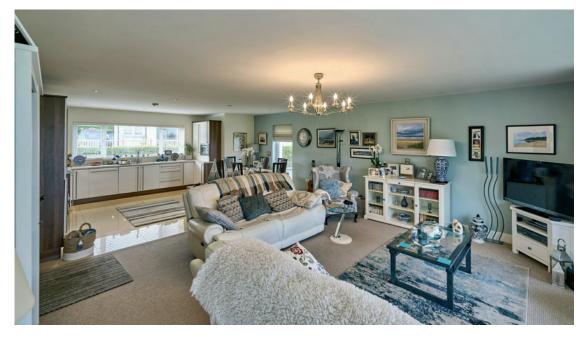

Of particular note is the entertainment sized Kitchen/ Living / Dining with the emphasis on panoramic Lough views, balcony which also enjoys the view and captures the sun. On the lower level the apartment has two impressive bedrooms both with luxury ensuite shower rooms and the principal bedroom enjoys direct access to the private garden.

### Ground Floor

COMMUNAL ENTRANCE HALL: High gloss ceramic tiled floor to: Front door to:

KITCHEN/LIVING/DINING: 34' 8" x 18' 5" (10.57m x 5.61m) Excellent range of high and low level high gloss units, one and a half bowl stainless steel sink unit with mixer taps, integrated dishwasher. Gas fired boiler, space for range, extractor fan/canopy, integrated fridge/freezer. High gloss ceramic tiled floor, LED lighting.

Feature floor to ceiling windows and double doors to balcony. Fully tiled floor. Panoramic Lough views.

CLOAKS: Low flush wc, wash hand basin, high gloss ceramic tiled floor, LED lighting. Extractor fan.