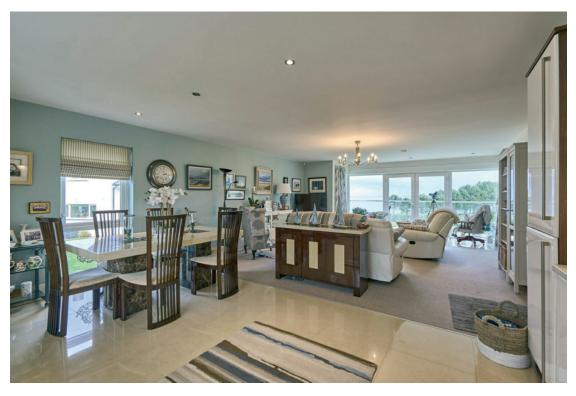

Of particular note is the entertainment sized Kitchen/ Living / Dining with the emphasis on panoramic Lough views, balcony which also enjoys the view and captures the sun. On the lower level the apartment has two impressive bedrooms both with luxury ensuite shower rooms and the principal bedroom enjoys direct access to the private garden.

### Ground Floor

COMMUNAL ENTRANCE HALL: High gloss ceramic tiled floor to: Front door to:

KITCHEN/LIVING/DINING: 34' 8" x 18' 5" (10.57m x 5.61m) Excellent range of high and low level high gloss units, one and a half bowl stainless steel sink unit with mixer taps, integrated dishwasher. Gas fired boiler, space for range, extractor fan/canopy, integrated fridge/freezer. High gloss ceramic tiled floor, LED lighting.

Feature floor to ceiling windows and double doors to balcony. Fully tiled floor. Panoramic Lough views.

CLOAKS: Low flush wc, wash hand basin, high gloss ceramic tiled floor, LED lighting. Extractor fan.