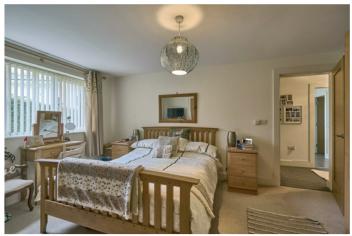

Inner hallway with stairs to:

Lower Ground Floor

PRINCIPAL BEDROOM: 19' 9" x 18' 3" (6.02m x 5.56m) Laminate wooden floor, double doors to garden. Superb Lough views. WALK-IN DRESSING ROOM:

Telephone 028 9042 4747 www.templetonrobinson.com