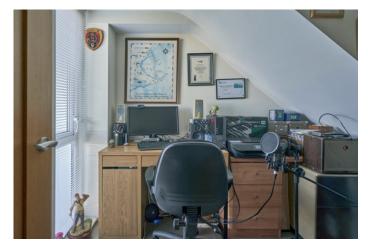

## STUDY/MUSIC ROOM: 8' 9" x 8' 1" (2.67m x 2.46m)

ENSUITE SHOWER ROOM: Fully tiled shower cubicle with thermosttaic shower unit, wash hand basin with cupboard below, low flush wc, ceramic tiled floor, fully tiled walls, extractor fan, LED lights.