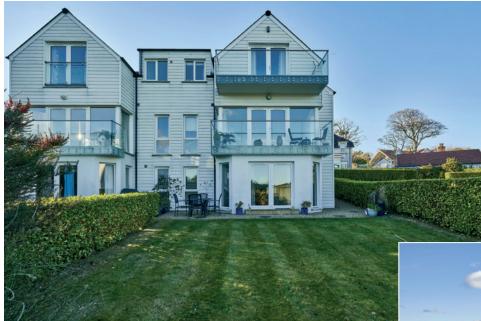

# TEMPLETON ROBINSON

There can only be a few homes that offer such a magnificent setting with outstanding views over Helen's Bay beach and beyond to Belfast Lough with its ever changing nautical traffic. Designed by Des Ewing and built to the highest specification, we are pleased to present this superb duplex apartment known as 'Sea Esta' to the open market.

Of particular note is the entertainment sized Kitchen/ Living / Dining with the emphasis on panoramic Lough views, balcony which also enjoys the view and captures the sun. On the lower level the apartment has two impressive bedrooms both with luxury ensuite shower rooms and the principal bedroom enjoys direct access to the private garden.

# Offers Around £495,000

'Sea Esta', Apartment 1, 1 Fort Road, Helens Bay, BT19 1LD

Viewing by appointment through agent 028 9042 4747

- Superb Duplex Apartment extending to circa 1450 sq ft
- Uninterrupted Views over Helen's Bay Beach / Golf Course & Belfast Lough
- Extremely Well Presented Throughout
- Entertainment Sized Kitchen/ Dining/ Living with Double Doors to the Balcony
- Cloakroom on Ground Floor
- On the Lower Level Two Well Proportioned Bedrooms both with Ensuite Shower Rooms
- Study or Music Room
- Utility Room
- Private Rear Garden in Lawns & Patio Area
- Private & Resident Parking
- Extremely Sought After Location in Helen's Bay