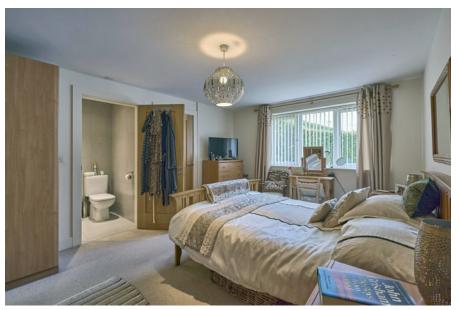

Inner hallway with stairs to:

Lower Ground Floor

PRINCIPAL BEDROOM: 19' 9" x 18' 3" (6.02m x 5.56m) Laminate wooden floor, double doors to garden. Superb Lough views. WALK-IN DRESSING ROOM:

Telephone 028 9042 4747 www.templetonrobinson.com

## BEDROOM (2): 17' 8" x 11' 6" (5.38m x 3.51m) WALK-IN DRESSING ROOM:

ENSUITE SHOWER ROOM: Fully tiled shower cubicle with thermostatic shower unit, wash stand with cupboard below, low flush wc, ceramic tiled floor, fully tiled walls. LED lighting, extractor fan. Linen cupboard with built-in shelving.