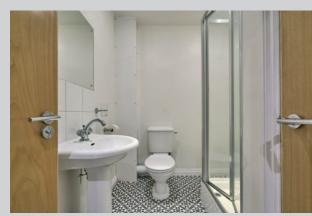

BEDROOM (1): 11' 6" x 9' 10" (3.5m x 3.0m)

BEDROOM (2): 10' 10" x 10' 2" (3.3m x 3.1m)

SHOWER ROOM: Fully tiled built-in shower unit with mains shower, pedestal wash hand basin with mixer taps and tiled splashback, low flush wc, vinyl flooring, extractor fan, shelved cupboard, access to partially floored roofspace for storage.