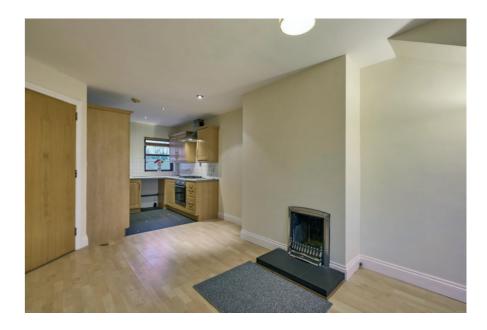

LIVING AREA:  $5'7" \times 3'2" (1.7m \times 0.97m)$  (to include bay window) Feature fireplace, pipework in place for gas fire to be installed (currently decommissioned).

KITCHEN: 7' 10" x 7' 10" (2.4m x 2.4m) Fitted kitchen with range of high and low level units, stainless steel sink unit with drainer and mixer taps, laminated worktops, tiled splashback, Logik electric oven, Whirlpool 4 ring gas hob, space for washing machine, ceramic tiled floor, built-in fridge freezer, Baxi gas fired combi boiler.