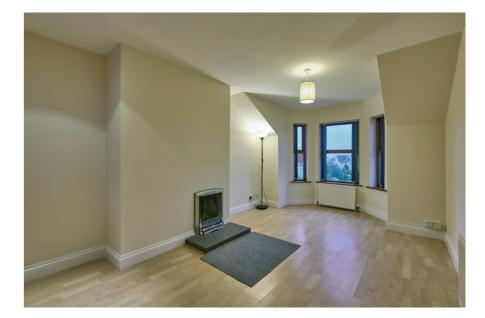

LIVING AREA:  $5'7" \times 3'2" (1.7m \times 0.97m)$  (to include bay window) Feature fireplace, pipework in place for gas fire to be installed (currently decommissioned).

KITCHEN: 7' 10" x 7' 10" (2.4m x 2.4m) Fitted kitchen with range of high and low level units, stainless steel sink unit with drainer and mixer taps, laminated worktops, tiled splashback, Logik electric oven, Whirlpool 4 ring gas hob, space for washing machine, ceramic tiled floor, built-in fridge freezer, Baxi gas fired combi boiler.