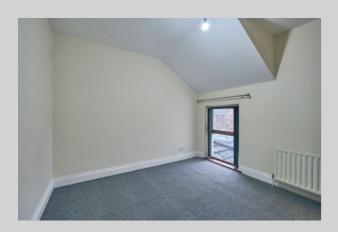

BEDROOM (1): 11' 6" x 9' 10" (3.5m x 3.0m)

BEDROOM (2): 10' 10" x 10' 2" (3.3m x 3.1m)

SHOWER ROOM: Fully tiled built-in shower unit with mains shower, pedestal wash hand basin with mixer taps and tiled splashback, low flush wc, vinyl flooring, extractor fan, shelved cupboard, access to partially floored roofspace for storage.