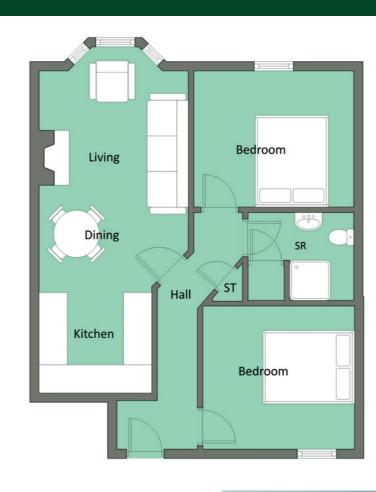

# Property Comprises

**Ground Floor** 

COMMUNAL ENTRANCE:

COMMUNAL HALL: Staircase to second floor.

Second Floor

APARTMENT 5

HALLWAY:

STORE:

LIVING AREA:  $5'7" \times 3'2" (1.7m \times 0.97m)$  (to include bay window) Feature fireplace, pipework in place for gas fire to be installed (currently decommissioned).

KITCHEN: 7' 10" x 7' 10" (2.4m x 2.4m) Fitted kitchen with range of high and low level units, stainless steel sink unit with drainer and mixer taps, laminated worktops, tiled splashback, Logik electric oven, Whirlpool 4 ring gas hob, space for washing machine, ceramic tiled floor, built-in fridge freezer, Baxi gas fired combi boiler.

BEDROOM (1): 11' 6" x 9' 10" (3.5m x 3.0m)

BEDROOM (2): 10' 10" x 10' 2" (3.3m x 3.1m)

SHOWER ROOM: Fully tiled built-in shower unit with mains shower, pedestal wash hand basin with mixer taps and tiled splashback, low flush wc, vinyl flooring, extractor fan, shelved cupboard, access to partially floored roofspace for storage.