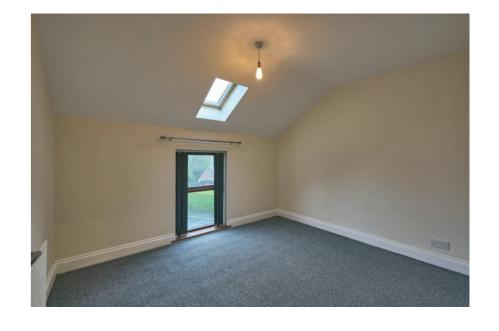

BEDROOM (1): 11' 6" x 9' 10" (3.5m x 3.0m)

BEDROOM (2): 10' 10" x 10' 2" (3.3m x 3.1m)

SHOWER ROOM: Fully tiled built-in shower unit with mains shower, pedestal wash hand basin with mixer taps and tiled splashback, low flush wc, vinyl flooring, extractor fan, shelved cupboard, access to partially floored roofspace for storage.