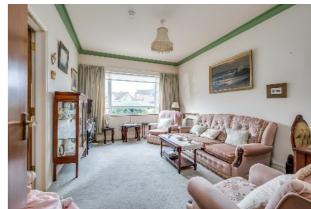

### Property Comprises

**Ground Floor** 

CLOAKS/STORE CUPBOARD: Rail with shelving above.

LIVING ROOM: 15' 1" x 10' 10" (4.6m x 3.3m)

KITCHEN WITH DINING AREA; 11' 10" x 7' 10" (3.6m x 2.4m) Fitted

kitchen with range of high and low level units, stainless steel sink with