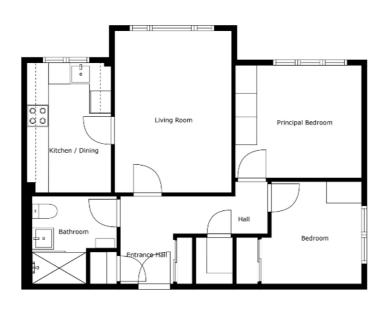

### Property Comprises

**Ground Floor** 

CLOAKS/STORE CUPBOARD: Rail with shelving above.

LIVING ROOM: 15' 1" x 10' 10" (4.6m x 3.3m)

KITCHEN WITH DINING AREA; 11' 10" x 7' 10" (3.6m x 2.4m) Fitted

kitchen with range of high and low level units, stainless steel sink with

mixer tap and drainer, space for cooker, plumbed for washing ma-

chine, space for fridge freezer, part tiled walls.

BEDROOM (1): 11' 6" x 10' 6" (3.5m x 3.2m)

BEDROOM (2): 9' 2" x 9' 2" (2.8m x 2.8m) Built-in wardrobe.

SHOWER ROOM: Modern shower room comprising shower cubicle

with mains shower unit, pedestal wash hand basin with mixer tap, low

flush wc, part tiled walls, vinyl flooring.

RESIDENTS LOUNGE/TV ROOM WITH KITCHEN: