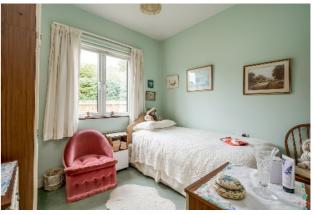

mixer tap and drainer, space for cooker, plumbed for washing ma-

chine, space for fridge freezer, part tiled walls.

BEDROOM (1): 11' 6" x 10' 6" (3.5m x 3.2m)

BEDROOM (2): 9' 2" x 9' 2" (2.8m x 2.8m) Built-in wardrobe.