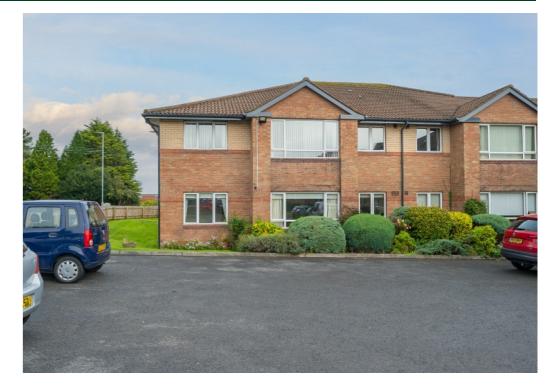

Roseville Apartments is well-appointed, purpose-built apartment complex specifically

Offers Around constructed for those over 55 years of age and has quickly become established as one £94,950 of the most highly regarded developments of its type. Apartment 3 is a notably bright and spacious ground floor apartment benefitting from a sunny south facing aspect. Accommodation comprises hallway, living room, kitchen with dining area, two bedrooms plus modern shower room. Catering for its residents' every need, there is a part time warden in attendance and not omitting to mention the building is wheelchair accessible. The complex is further enhanced by residents' lounge / TV room with kitchen plus communal gardens and ample parking.

Apt 3. Roseville Apartments, BANGOR, BT19 1DZ

Viewing by appointment with & through agent 028 9042 4747

#### Apt 3 Roseville Apartments, BANGOR, BT19 1DZ