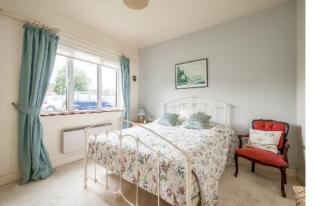

mixer tap and drainer, space for cooker, plumbed for washing ma-

chine, space for fridge freezer, part tiled walls.

BEDROOM (1): 11' 6" x 10' 6" (3.5m x 3.2m)

BEDROOM (2): 9' 2" x 9' 2" (2.8m x 2.8m) Built-in wardrobe.