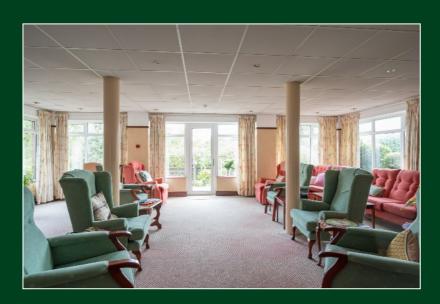

Roseville Apartments is well-appointed, purpose-built apartment complex specifically

Offers Around constructed for those over 55 years of age and has quickly become established as one £94,950 of the most highly regarded developments of its type. Apartment 3 is a notably bright and spacious ground floor apartment benefitting from a sunny south facing aspect. Accommodation comprises hallway, living room, kitchen with dining area, two bedrooms plus modern shower room. Catering for its residents' every need, there is a part time warden in attendance and not omitting to mention the building is wheelchair accessible. The complex is further enhanced by residents' lounge / TV room with kitchen plus communal gardens and ample parking.

SHOWER ROOM: Modern shower room comprising shower cubicle

with mains shower unit, pedestal wash hand basin with mixer tap, low

flush wc, part tiled walls, vinyl flooring.

RESIDENTS LOUNGE/TV ROOM WITH KITCHEN: