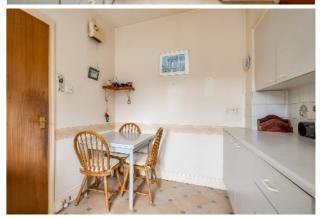

### Property Comprises

**Ground Floor** 

CLOAKS/STORE CUPBOARD: Rail with shelving above.

LIVING ROOM: 15' 1" x 10' 10" (4.6m x 3.3m)

KITCHEN WITH DINING AREA; 11' 10" x 7' 10" (3.6m x 2.4m) Fitted

kitchen with range of high and low level units, stainless steel sink with

mixer tap and drainer, space for cooker, plumbed for washing ma-

chine, space for fridge freezer, part tiled walls.

BEDROOM (1): 11' 6" x 10' 6" (3.5m x 3.2m)

BEDROOM (2): 9' 2" x 9' 2" (2.8m x 2.8m) Built-in wardrobe.