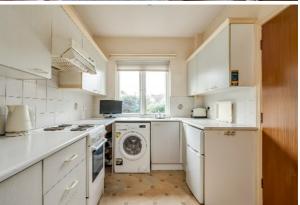

### Property Comprises

**Ground Floor** 

CLOAKS/STORE CUPBOARD: Rail with shelving above.

LIVING ROOM: 15' 1" x 10' 10" (4.6m x 3.3m)

KITCHEN WITH DINING AREA; 11' 10" x 7' 10" (3.6m x 2.4m) Fitted

kitchen with range of high and low level units, stainless steel sink with

mixer tap and drainer, space for cooker, plumbed for washing ma-

chine, space for fridge freezer, part tiled walls.

BEDROOM (1): 11' 6" x 10' 6" (3.5m x 3.2m)

BEDROOM (2): 9' 2" x 9' 2" (2.8m x 2.8m) Built-in wardrobe.