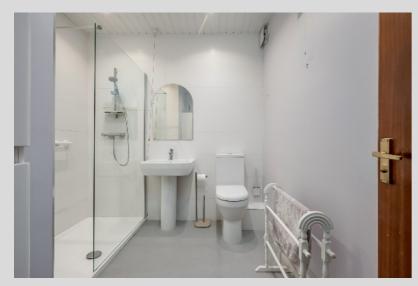

SHOWER ROOM: Modern shower room comprising shower cubicle

with mains shower unit, pedestal wash hand basin with mixer tap, low

flush wc, part tiled walls, vinyl flooring.

RESIDENTS LOUNGE/TV ROOM WITH KITCHEN: