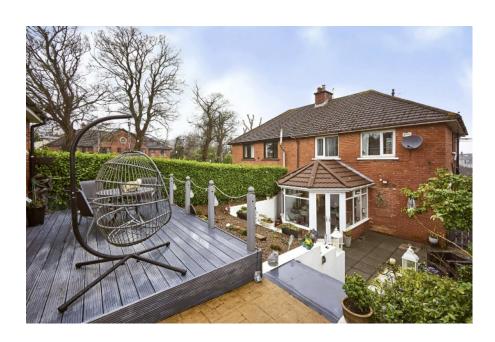

Externally, the property boasts a well-maintained, low-maintenance rear garden with a paved patio, raised deck, detached garage, and driveway parking. There is also a tidy front garden. The location provides excellent access to both primary and secondary schools, as well as the beach, coastal walks, George Best City Airport, and Belfast city via road or rail, making commuting a breeze.

#### Outside

Driveway to rear with private parking to . . .

DETACHED DOUBLE GARAGE: 20' 8" x 17' 1" (6.3m x 5.2m) Roller door, power and light. Easily maintained rear garden with paved patio and raised feature decking, pink pebbled flower beds.