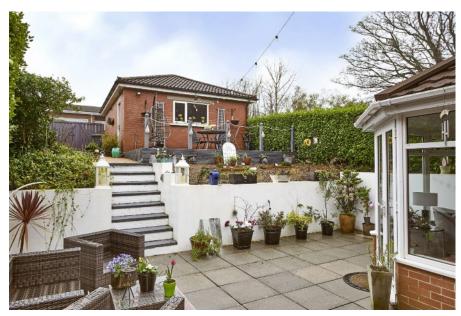

Externally, the property boasts a well-maintained, low-maintenance rear garden with a paved patio, raised deck, detached garage, and driveway parking. There is also a tidy front garden. The location provides excellent access to both primary and secondary schools, as well as the beach, coastal walks, George Best City Airport, and Belfast city via road or rail, making commuting a breeze.

#### Outside

Driveway to rear with private parking to . . .

DETACHED DOUBLE GARAGE: 20' 8" x 17' 1" (6.3m x 5.2m) Roller door, power and light. Easily maintained rear garden with paved patio and raised feature decking, pink pebbled flower beds.