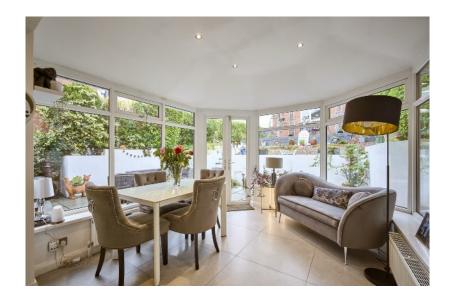

LOUNGE: 12' 6"  $\times$  11' 2" (3.8m  $\times$  3.4m) Solid oak wood block herringbone flooring, attractive fireplace with electric fire (fireplace may be reopened).

MODERN FULLY FITTED L-SHAPED KITCHEN OPEN PLAN TO LIVING & SUN ROOM: 23' 4" x 22' 12" (7.1m x 7m) Excellent range of high and low level units, 1.5 bowl stainless steel sink unit with mixer tap with telescopic spray, laminate granite effect worktops, Bosch four ring induction hob with stainless steel extractor fan above, built-in electric oven and eye-level grill, integrated fridge freezer, built-in dishwasher, concealed lighting, built-in breakfast bar. Feature wood burning stove, ceramic tiled floor, uPVC double glazed patio doors to garden.