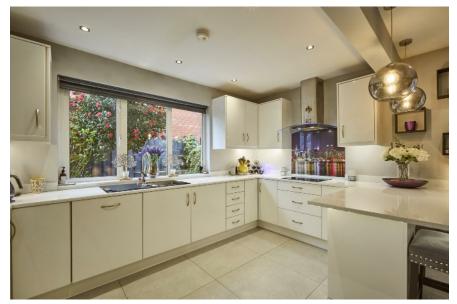

LOUNGE: 12' 6"  $\times$  11' 2" (3.8m  $\times$  3.4m) Solid oak wood block herringbone flooring, attractive fireplace with electric fire (fireplace may be reopened).

MODERN FULLY FITTED L-SHAPED KITCHEN OPEN PLAN TO LIVING & SUN ROOM: 23' 4" x 22' 12" (7.1m x 7m) Excellent range of high and low level units, 1.5 bowl stainless steel sink unit with mixer tap with telescopic spray, laminate granite effect worktops, Bosch four ring induction hob with stainless steel extractor fan above, built-in electric oven and eye-level grill, integrated fridge freezer, built-in dishwasher, concealed lighting, built-in breakfast bar. Feature wood burning stove, ceramic tiled floor, uPVC double glazed patio doors to garden.