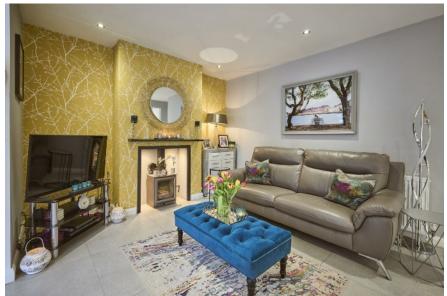

LOUNGE: 12' 6"  $\times$  11' 2" (3.8m  $\times$  3.4m) Solid oak wood block herringbone flooring, attractive fireplace with electric fire (fireplace may be reopened).

MODERN FULLY FITTED L-SHAPED KITCHEN OPEN PLAN TO LIVING & SUN ROOM: 23' 4" x 22' 12" (7.1m x 7m) Excellent range of high and low level units, 1.5 bowl stainless steel sink unit with mixer tap with telescopic spray, laminate granite effect worktops, Bosch four ring induction hob with stainless steel extractor fan above, built-in electric oven and eye-level grill, integrated fridge freezer, built-in dishwasher, concealed lighting, built-in breakfast bar. Feature wood burning stove, ceramic tiled floor, uPVC double glazed patio doors to garden.