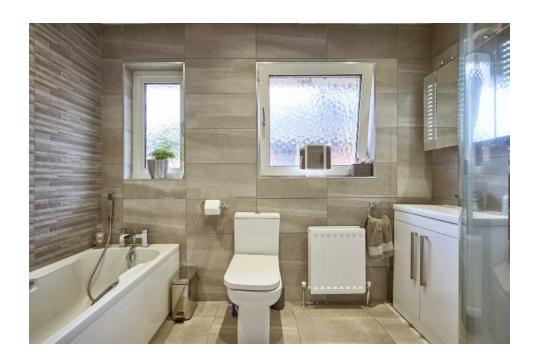

BEDROOM (3): 10' 10" x 7' 3" (3.3m x 2.2m) Double built-in wardrobes with mirror sliding doors.

Telephone 028 9066 3030 www.templetonrobinson.com

BATHROOM: Modern white suite comprising panelled bath with mixer tap and telephone hand shower, low flush wc, vanity unit, fully tiled built-in shower cubicle with overhead shower and shower screen, ceramic tiled floor, heated towel rail, fully tiled walls.