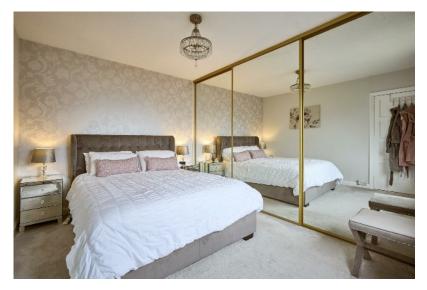

First Floor

LANDING: Linen cupboard.

BEDROOM (1):  $12' 6" \times 9' 2"$  (3.8m x 2.8m) Excellent range of wall to wall built-in wardrobes with mirror fronted doors, sea glimpses.

BEDROOM (2): 10' 10"  $\times$  9' 2" (3.3m  $\times$  2.8m) Wall to wall range of built-in wardrobes with mirror fronted sliding doors, ??????, laminate wood floor.