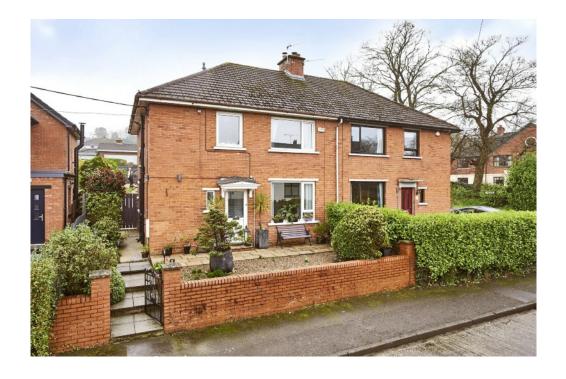

## TEMPLETON ROBINSON

This beautifully presented semi-detached house is located in Woodlands, a park situated across from Victoria Road and conveniently within walking distance of Holywood town centre.

Externally, the property boasts a well-maintained, low-maintenance rear garden with a paved patio, raised deck, detached garage, and driveway parking. There is also a tidy front garden. The location provides excellent access to both primary and secondary schools, as well as the beach, coastal walks, George Best City Airport, and Belfast city via road or rail, making commuting a breeze.

# Offers Over £325,000

74 Woodlands, Croft Road, Holywood, BT18 OPE

Viewing by appointment through agent 028 9066 3030

- Beautifully presented semi-detached house in Woodlands, opposite Victoria Road
- Walking distance to Holywood town centre
- Modern interior
- Contemporary kitchen open plan to bright sunroom dining area and living space with woodburning stove
- Separate lounge
- Three bedrooms and modern bathroom upstairs
- Neat, low maintenance rear garden with paved patio and raised deck
- Detached garage with driveway parking
- Tidy front garden
- Excellent access to primary and secondary schools
- Walking distance to beach and coastal walks
- Easy commuting distance to George Best City Airport and Belfast by road or rail
- Gas heating | UPVC double glazed