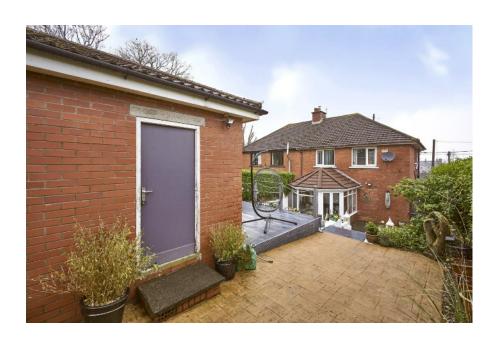

Externally, the property boasts a well-maintained, low-maintenance rear garden with a paved patio, raised deck, detached garage, and driveway parking. There is also a tidy front garden. The location provides excellent access to both primary and secondary schools, as well as the beach, coastal walks, George Best City Airport, and Belfast city via road or rail, making commuting a breeze.

#### Outside

Driveway to rear with private parking to . . .

DETACHED DOUBLE GARAGE: 20' 8" x 17' 1" (6.3m x 5.2m) Roller door, power and light. Easily maintained rear garden with paved patio and raised feature decking, pink pebbled flower beds.