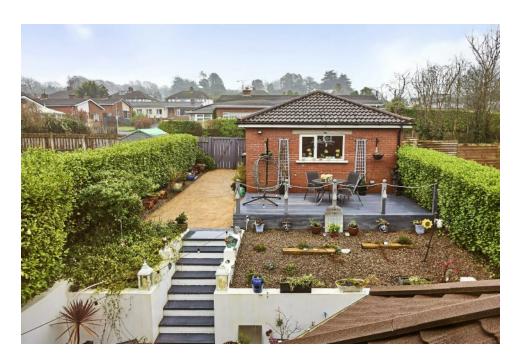

Externally, the property boasts a well-maintained, low-maintenance rear garden with a paved patio, raised deck, detached garage, and driveway parking. There is also a tidy front garden. The location provides excellent access to both primary and secondary schools, as well as the beach, coastal walks, George Best City Airport, and Belfast city via road or rail, making commuting a breeze.

#### Outside

Driveway to rear with private parking to . . .

DETACHED DOUBLE GARAGE: 20' 8" x 17' 1" (6.3m x 5.2m) Roller door, power and light. Easily maintained rear garden with paved patio and raised feature decking, pink pebbled flower beds.