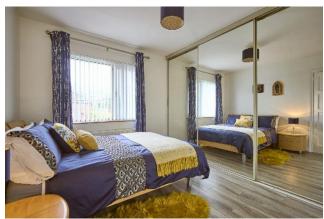

First Floor

LANDING: Linen cupboard.

BEDROOM (1):  $12' 6" \times 9' 2"$  (3.8m x 2.8m) Excellent range of wall to wall built-in wardrobes with mirror fronted doors, sea glimpses.

BEDROOM (2): 10' 10"  $\times$  9' 2" (3.3m  $\times$  2.8m) Wall to wall range of built-in wardrobes with mirror fronted sliding doors, ??????, laminate wood floor.

BEDROOM (3): 10' 10" x 7' 3" (3.3m x 2.2m) Double built-in wardrobes with mirror sliding doors.

Telephone 028 9066 3030 www.templetonrobinson.com

BATHROOM: Modern white suite comprising panelled bath with mixer tap and telephone hand shower, low flush wc, vanity unit, fully tiled built-in shower cubicle with overhead shower and shower screen, ceramic tiled floor, heated towel rail, fully tiled walls.