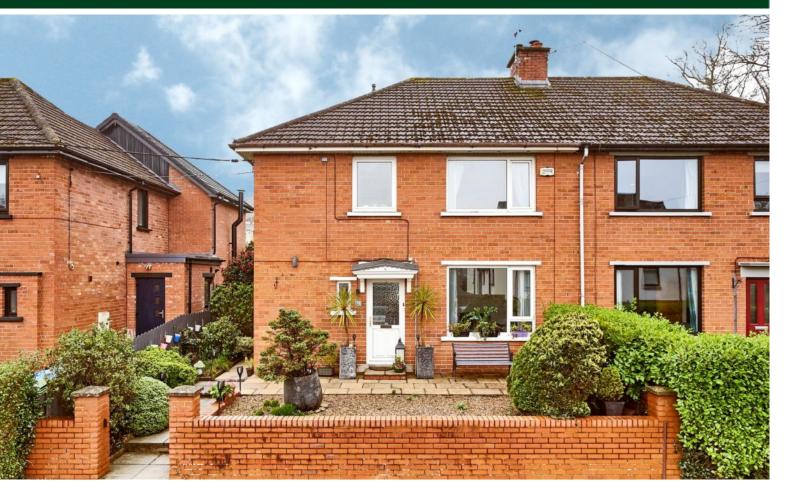

## TEMPLETON ROBINSON

This beautifully presented semi-detached house is located in Woodlands, a park situated across from Victoria Road and conveniently within walking distance of Holywood town centre.

Externally, the property boasts a well-maintained, low-maintenance rear garden with a paved patio, raised deck, detached garage, and driveway parking. There is also a tidy front garden. The location provides excellent access to both primary and secondary schools, as well as the beach, coastal walks, George Best City Airport, and Belfast city via road or rail, making commuting a breeze.

# Offers Over £325,000

74 Woodlands, Croft Road, Holywood, BT18 OPE

Viewing by appointment through agent 028 9066 3030

- Beautifully presented semi-detached house in Woodlands, opposite Victoria Road
- Walking distance to Holywood town centre
- Modern interior
- Contemporary kitchen open plan to bright sunroom dining area and living space with woodburning stove
- Separate lounge
- Three bedrooms and modern bathroom upstairs
- Neat, low maintenance rear garden with paved patio and raised deck
- Detached garage with driveway parking
- Tidy front garden
- Excellent access to primary and secondary schools
- Walking distance to beach and coastal walks
- Easy commuting distance to George Best City Airport and Belfast by road or rail
- Gas heating | UPVC double glazed