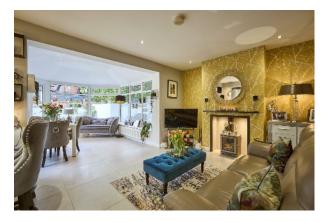

Internally, the property offers a perfect blend of contemporary living features and has been tastefully updated by the current owners. The highlight of the interior is a modern kitchen seamlessly integrated with a bright sunroom dining area and living space featuring a charming woodburning stove. Additionally, there is a separate lounge for added comfort. Upstairs, you'll find three bedrooms and a modern bathroom.

LOUNGE: 12' 6"  $\times$  11' 2" (3.8m  $\times$  3.4m) Solid oak wood block herringbone flooring, attractive fireplace with electric fire (fireplace may be reopened).

MODERN FULLY FITTED L-SHAPED KITCHEN OPEN PLAN TO LIVING & SUN ROOM: 23' 4" x 22' 12" (7.1m x 7m) Excellent range of high and low level units, 1.5 bowl stainless steel sink unit with mixer tap with telescopic spray, laminate granite effect worktops, Bosch four ring induction hob with stainless steel extractor fan above, built-in electric oven and eye-level grill, integrated fridge freezer, built-in dishwasher, concealed lighting, built-in breakfast bar. Feature wood burning stove, ceramic tiled floor, uPVC double glazed patio doors to garden.