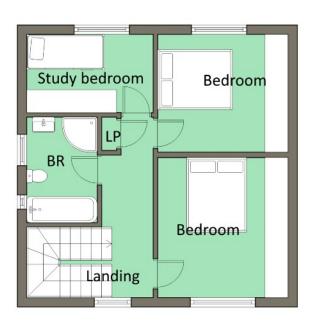

First Floor

LANDING: Linen cupboard.

BEDROOM (1):  $12' 6" \times 9' 2"$  (3.8m x 2.8m) Excellent range of wall to wall built-in wardrobes with mirror fronted doors, sea glimpses.

BEDROOM (2): 10' 10"  $\times$  9' 2" (3.3m  $\times$  2.8m) Wall to wall range of built-in wardrobes with mirror fronted sliding doors, ??????, laminate wood floor.

BEDROOM (3): 10' 10" x 7' 3" (3.3m x 2.2m) Double built-in wardrobes with mirror sliding doors.

Telephone 028 9066 3030 www.templetonrobinson.com

BATHROOM: Modern white suite comprising panelled bath with mixer tap and telephone hand shower, low flush wc, vanity unit, fully tiled built-in shower cubicle with overhead shower and shower screen, ceramic tiled floor, heated towel rail, fully tiled walls.