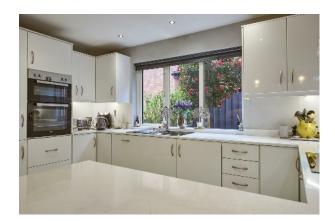

LOUNGE: 12' 6"  $\times$  11' 2" (3.8m  $\times$  3.4m) Solid oak wood block herringbone flooring, attractive fireplace with electric fire (fireplace may be reopened).

MODERN FULLY FITTED L-SHAPED KITCHEN OPEN PLAN TO LIVING & SUN ROOM: 23' 4" x 22' 12" (7.1m x 7m) Excellent range of high and low level units, 1.5 bowl stainless steel sink unit with mixer tap with telescopic spray, laminate granite effect worktops, Bosch four ring induction hob with stainless steel extractor fan above, built-in electric oven and eye-level grill, integrated fridge freezer, built-in dishwasher, concealed lighting, built-in breakfast bar. Feature wood burning stove, ceramic tiled floor, uPVC double glazed patio doors to garden.