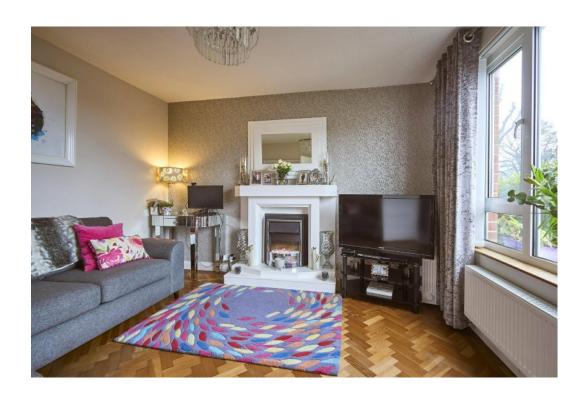

LOUNGE: 12' 6"  $\times$  11' 2" (3.8m  $\times$  3.4m) Solid oak wood block herringbone flooring, attractive fireplace with electric fire (fireplace may be reopened).

MODERN FULLY FITTED L-SHAPED KITCHEN OPEN PLAN TO LIVING & SUN ROOM: 23' 4" x 22' 12" (7.1m x 7m) Excellent range of high and low level units, 1.5 bowl stainless steel sink unit with mixer tap with telescopic spray, laminate granite effect worktops, Bosch four ring induction hob with stainless steel extractor fan above, built-in electric oven and eye-level grill, integrated fridge freezer, built-in dishwasher, concealed lighting, built-in breakfast bar. Feature wood burning stove, ceramic tiled floor, uPVC double glazed patio doors to garden.