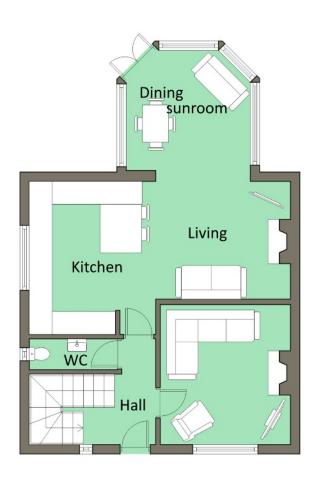

The Property Comprises:

**Ground Floor** 

COVERED ENTRANCE PORCH: Recessed spotlights, uPVC double glazed front door to . . .

TILED ENTRANCE HALL: Storage understairs.

CLOAKROOM: Comprising low flush wc, vanity unit with mixer tap and tiled splash back, ceramic tiled floor.

LOUNGE: 12' 6"  $\times$  11' 2" (3.8m  $\times$  3.4m) Solid oak wood block herringbone flooring, attractive fireplace with electric fire (fireplace may be reopened).

MODERN FULLY FITTED L-SHAPED KITCHEN OPEN PLAN TO LIVING & SUN ROOM: 23' 4" x 22' 12" (7.1m x 7m) Excellent range of high and low level units, 1.5 bowl stainless steel sink unit with mixer tap with telescopic spray, laminate granite effect worktops, Bosch four ring induction hob with stainless steel extractor fan above, built-in electric oven and eye-level grill, integrated fridge freezer, built-in dishwasher, concealed lighting, built-in breakfast bar. Feature wood burning stove, ceramic tiled floor, uPVC double glazed patio doors to garden.