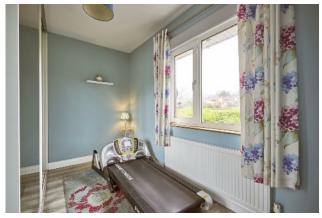

Internally, the property offers a perfect blend of contemporary living features and has been tastefully updated by the current owners. The highlight of the interior is a modern kitchen seamlessly integrated with a bright sunroom dining area and living space featuring a charming woodburning stove. Additionally, there is a separate lounge for added comfort. Upstairs, you'll find three bedrooms and a modern bathroom.

First Floor

LANDING: Linen cupboard.

BEDROOM (1):  $12' 6" \times 9' 2"$  (3.8m x 2.8m) Excellent range of wall to wall built-in wardrobes with mirror fronted doors, sea glimpses.

BEDROOM (2): 10' 10"  $\times$  9' 2" (3.3m  $\times$  2.8m) Wall to wall range of built-in wardrobes with mirror fronted sliding doors, ??????, laminate wood floor.

BEDROOM (3): 10' 10" x 7' 3" (3.3m x 2.2m) Double built-in wardrobes with mirror sliding doors.

Telephone 028 9066 3030 www.templetonrobinson.com

BATHROOM: Modern white suite comprising panelled bath with mixer tap and telephone hand shower, low flush wc, vanity unit, fully tiled built-in shower cubicle with overhead shower and shower screen, ceramic tiled floor, heated towel rail, fully tiled walls.