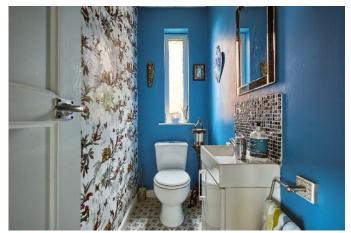

BEDROOM (3): 10' 10" x 7' 3" (3.3m x 2.2m) Double built-in wardrobes with mirror sliding doors.

Telephone 028 9066 3030 www.templetonrobinson.com

BATHROOM: Modern white suite comprising panelled bath with mixer tap and telephone hand shower, low flush wc, vanity unit, fully tiled built-in shower cubicle with overhead shower and shower screen, ceramic tiled floor, heated towel rail, fully tiled walls.