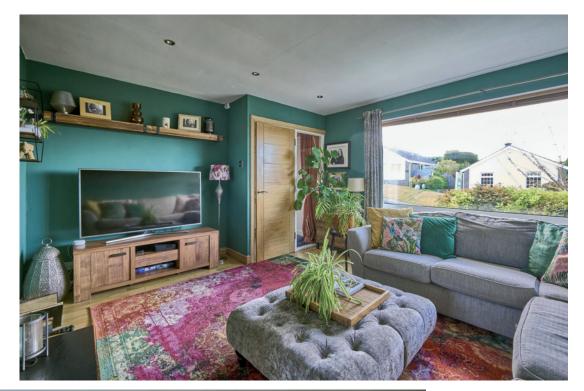

## TEMPLETON ROBINSON

A fantastic detached family home on an elevated site within a popular residential location. It will appeal to first time buyers, downsizers or investors.

The property has a living room with wood burning stove and an extended open plan kitchen, dining, living area. Upstairs there are three bedrooms and modern bathroom. Outside has well maintained front and rear gardens, a detached garage and a home office garden room.

KITCHEN/LIVING/DINING AREA: 20' 12" x 17' 1" (6.4m x 5.2m) Range of high and low level unts, electric hob and oven, built-in fridge freezer and dishwasher, pantry to side, solid oak wood floor into sun room area, rear door to side.