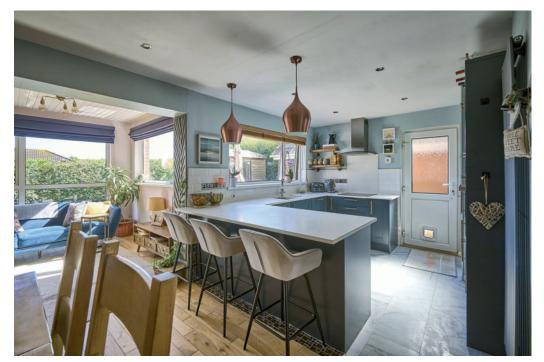

KITCHEN/LIVING/DINING AREA: 20' 12" x 17' 1" (6.4m x 5.2m) Range of high and low level unts, electric hob and oven, built-in fridge freezer and dishwasher, pantry to side, solid oak wood floor into sun room area, rear door to side.