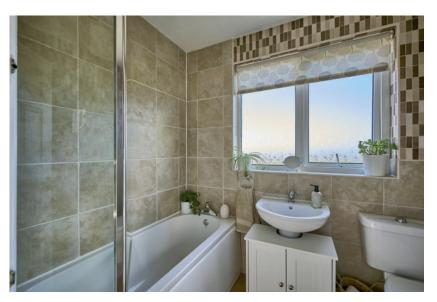

Telephone 028 9042 4747 www.templetonrobinson.com BEDROOM (3)/STUDY: 9' 0" x 7' 8" (2.74m x 2.34m) Built in wardrobe.

BATHROOM: White suite comprising bath with electric Triton Saville shower unit, low flush wc, vanity unit with wash hand basin and mixer tap, fully tiled walls, laminate flooring.