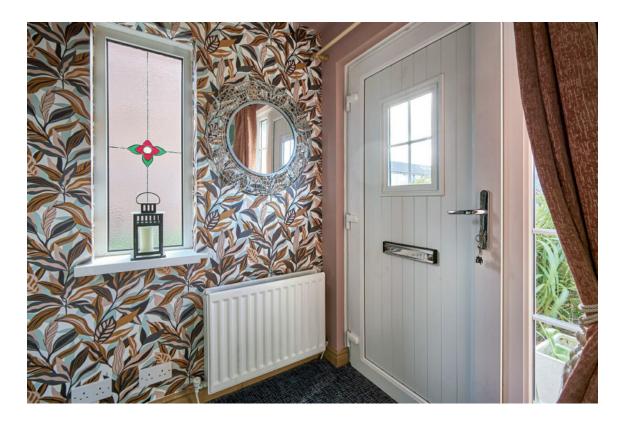

The Property Comprises:

Ground Floor

uPVC double glazed front door to . . .

ENTRANCE HALL:

LIVING ROOM: 15' 1" x 12' 2" (4.6m x 3.7m) Multi-fuel burning stove, solid oak floor.

Telephone 028 9042 4747 www.templetonrobinson.com Double doors to . . .