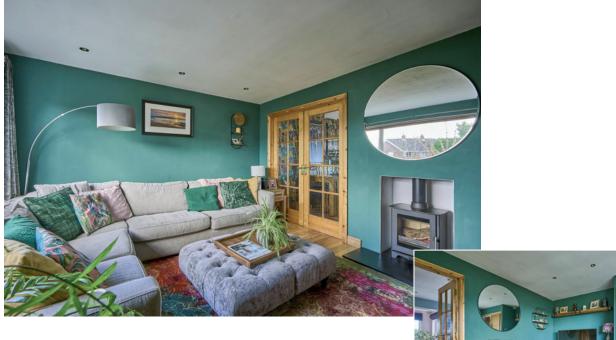

## TEMPLETON ROBINSON

A fantastic detached family home on an elevated site within a popular residential location. It will appeal to first time buyers, downsizers or investors.

The property has a living room with wood burning stove and an extended open plan kitchen, dining, living area. Upstairs there are three bedrooms and modern bathroom. Outside has well maintained front and rear gardens, a detached garage and a home office garden room.

The Property Comprises:

Ground Floor

uPVC double glazed front door to . . .

ENTRANCE HALL:

LIVING ROOM: 15' 1" x 12' 2" (4.6m x 3.7m) Multi-fuel burning stove, solid oak floor.

Telephone 028 9042 4747 www.templetonrobinson.com Double doors to . . .