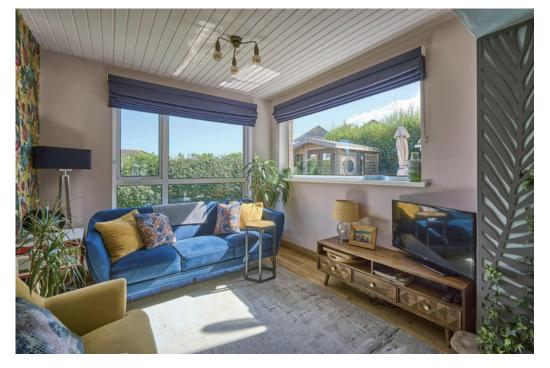

The Property Comprises:

Ground Floor

uPVC double glazed front door to . . .

ENTRANCE HALL:

LIVING ROOM: 15' 1" x 12' 2" (4.6m x 3.7m) Multi-fuel burning stove, solid oak floor.

Telephone 028 9042 4747 www.templetonrobinson.com Double doors to . . .