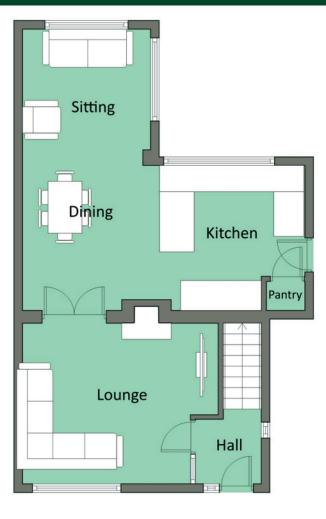

The Property Comprises:

Ground Floor

uPVC double glazed front door to . . .

ENTRANCE HALL:

LIVING ROOM: 15' 1" x 12' 2" (4.6m x 3.7m) Multi-fuel burning stove, solid oak floor.

Telephone 028 9042 4747 www.templetonrobinson.com Double doors to . . .

KITCHEN/LIVING/DINING AREA: 20' 12" x 17' 1" (6.4m x 5.2m) Range of high and low level unts, electric hob and oven, built-in fridge freezer and dishwasher, pantry to side, solid oak wood floor into sun room area, rear door to side.

First Floor

LANDING: Hotpress with copper cylinder, access to fully insulated roofspace. PRINCIPAL BEDROOM: 12' 0" x 10' 4" (3.66m x 3.15m) Built in double wardrobes.

BEDROOM (2): 10' 4" x 9' 2" (3.15m x 2.79m)

Telephone 028 9042 4747 www.templetonrobinson.com BEDROOM (3)/STUDY: 9' 0" x 7' 8" (2.74m x 2.34m) Built in wardrobe.

BATHROOM: White suite comprising bath with electric Triton Saville shower unit, low flush wc, vanity unit with wash hand basin and mixer tap, fully tiled walls, laminate flooring.