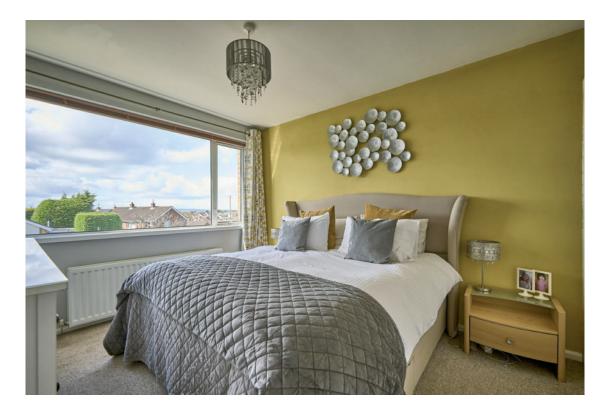

First Floor

LANDING: Hotpress with copper cylinder, access to fully insulated roofspace. PRINCIPAL BEDROOM: 12' 0" x 10' 4" (3.66m x 3.15m) Built in double wardrobes.

BEDROOM (2): 10' 4" x 9' 2" (3.15m x 2.79m)

Telephone 028 9042 4747 www.templetonrobinson.com BEDROOM (3)/STUDY: 9' 0" x 7' 8" (2.74m x 2.34m) Built in wardrobe.

BATHROOM: White suite comprising bath with electric Triton Saville shower unit, low flush wc, vanity unit with wash hand basin and mixer tap, fully tiled walls, laminate flooring.