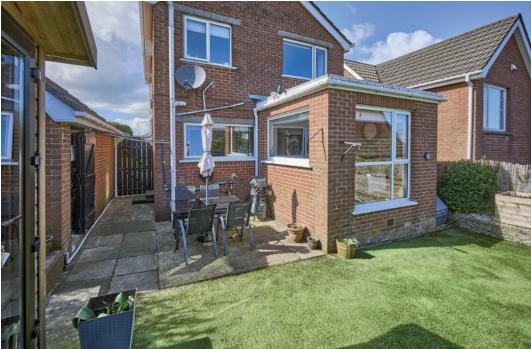

### Outside

DETACHED GARAGE: 18' 2" x 9' 0" (5.54m x 2.74m) Plumbed for washing machine and fridge, vented for tumble dryer, under eaves storage.

East facing rear garden in astroturf with dining area, small summer house, currently used as an office.