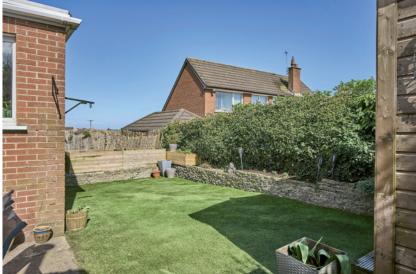

### Outside

DETACHED GARAGE: 18' 2" x 9' 0" (5.54m x 2.74m) Plumbed for washing machine and fridge, vented for tumble dryer, under eaves storage.

East facing rear garden in astroturf with dining area, small summer house, currently used as an office.