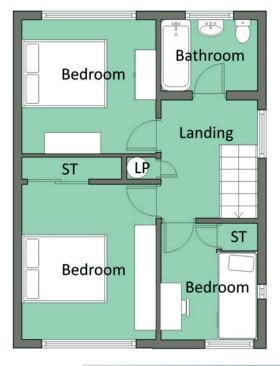

First Floor

LANDING: Hotpress with copper cylinder, access to fully insulated roofspace. PRINCIPAL BEDROOM: 12' 0" x 10' 4" (3.66m x 3.15m) Built in double wardrobes.

BEDROOM (2): 10' 4" x 9' 2" (3.15m x 2.79m)

Telephone 028 9042 4747 www.templetonrobinson.com BEDROOM (3)/STUDY: 9' 0" x 7' 8" (2.74m x 2.34m) Built in wardrobe.

BATHROOM: White suite comprising bath with electric Triton Saville shower unit, low flush wc, vanity unit with wash hand basin and mixer tap, fully tiled walls, laminate flooring.