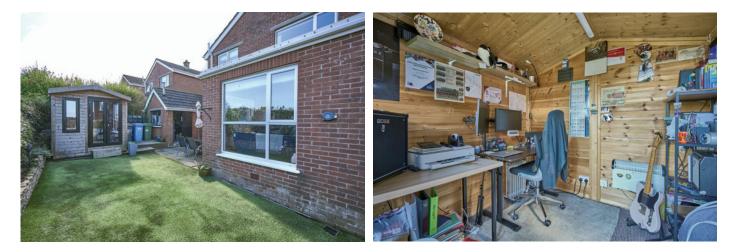

### Outside

DETACHED GARAGE: 18' 2" x 9' 0" (5.54m x 2.74m) Plumbed for washing machine and fridge, vented for tumble dryer, under eaves storage.

East facing rear garden in astroturf with dining area, small summer house, currently used as an office.