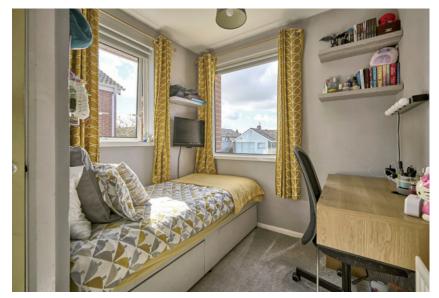

First Floor

LANDING: Hotpress with copper cylinder, access to fully insulated roofspace. PRINCIPAL BEDROOM: 12' 0" x 10' 4" (3.66m x 3.15m) Built in double wardrobes.

BEDROOM (2): 10' 4" x 9' 2" (3.15m x 2.79m)

Telephone 028 9042 4747 www.templetonrobinson.com BEDROOM (3)/STUDY: 9' 0" x 7' 8" (2.74m x 2.34m) Built in wardrobe.

BATHROOM: White suite comprising bath with electric Triton Saville shower unit, low flush wc, vanity unit with wash hand basin and mixer tap, fully tiled walls, laminate flooring.