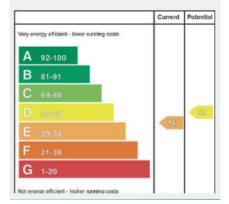

#### Energy Ratin

Epc Type: Domestic Current: E54 Potential: D62 EPC Landmark Code: 2334-4024-7300-0426-7296 Epc Ceritificate

These particulars do not constitute any part of an offer or contract. None of the statements contained in these particulars are to be relied on as statements or representations of fact and intending purchasers must satisfy themselves by inspection or otherwise to the correctness of each of the statements contained in these particulars. The Vendor does not make or give, neither Templeton Robinson, nor any person in its employment has any authority to make or give, any representation or warranty whatever in relation to this property. All dimensions are taken to nearest 3 inches.