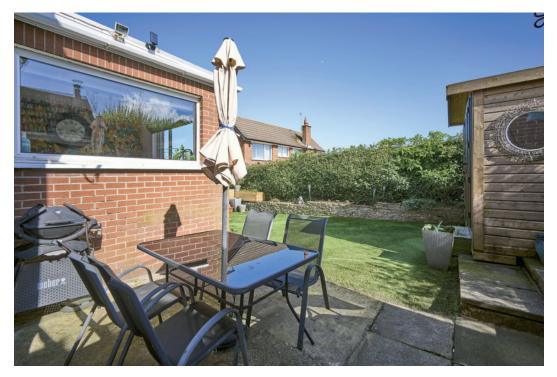

### Outside

DETACHED GARAGE: 18' 2" x 9' 0" (5.54m x 2.74m) Plumbed for washing machine and fridge, vented for tumble dryer, under eaves storage.

East facing rear garden in astroturf with dining area, small summer house, currently used as an office.