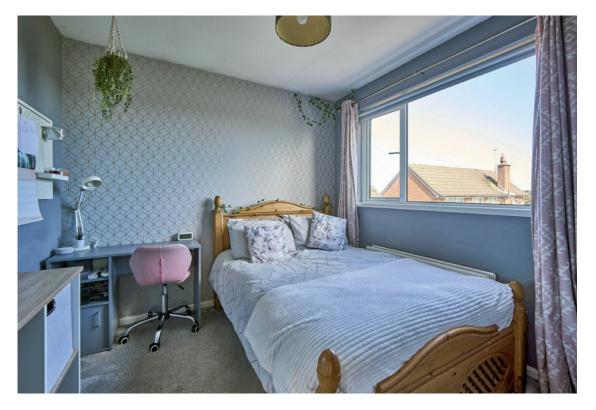

First Floor

LANDING: Hotpress with copper cylinder, access to fully insulated roofspace. PRINCIPAL BEDROOM: 12' 0" x 10' 4" (3.66m x 3.15m) Built in double wardrobes.

BEDROOM (2): 10' 4" x 9' 2" (3.15m x 2.79m)

Telephone 028 9042 4747 www.templetonrobinson.com BEDROOM (3)/STUDY: 9' 0" x 7' 8" (2.74m x 2.34m) Built in wardrobe.

BATHROOM: White suite comprising bath with electric Triton Saville shower unit, low flush wc, vanity unit with wash hand basin and mixer tap, fully tiled walls, laminate flooring.