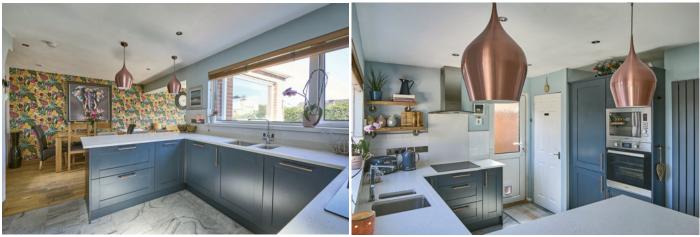

KITCHEN/LIVING/DINING AREA: 20' 12" x 17' 1" (6.4m x 5.2m) Range of high and low level unts, electric hob and oven, built-in fridge freezer and dishwasher, pantry to side, solid oak wood floor into sun room area, rear door to side.