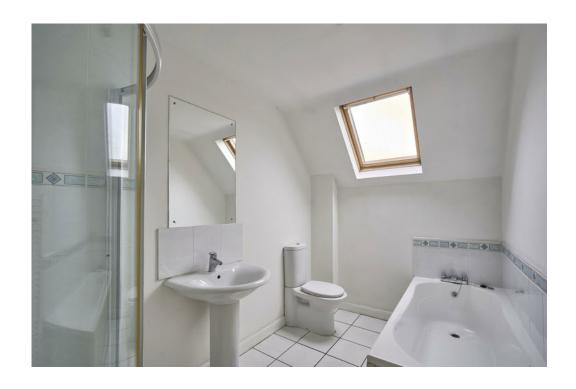

BEDROOM (2): 13' 9" x 8' 9" (4.19m x 2.67m)

BATHROOM: White suite comprising panelled bath with mixer tap, low flush wc, pedestal wash hand basin, separate fully tiled shower cubicle with thermostatic shower unit, ceramic tiled floor, Velux window, heated towel rail.