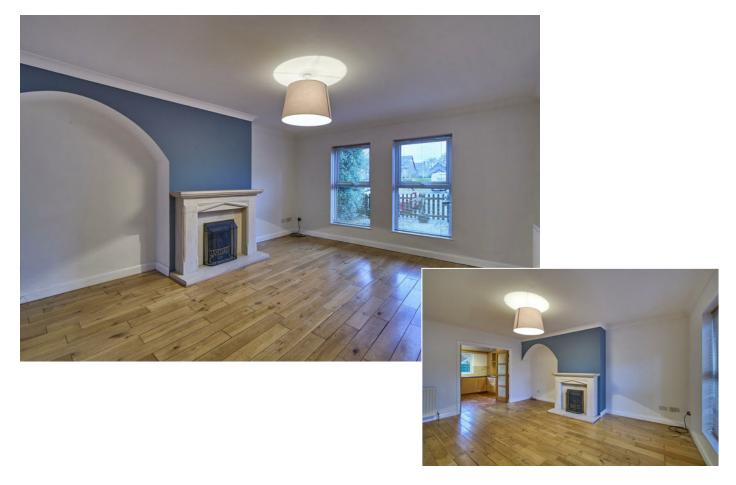

Internally the property enjoys accommodation that would be ideally suited to the young professional or retired alike. Of particular note is the lounge with gas fire with double doors to the kitchen / dining room & on the first floor three well proportioned bedrooms, principal room with ensuite and bathroom. Externally the property enjoys a enclosed private rear garden in lawns, shrubs etc and parking area for two cars

The Property Comprises:

Ground Floor

Hardwood front door to . . .

ENTRANCE HALL: Ceramic tiled floor.

LOUNGE: 17' 0" x 13' 8" (5.18m x 4.17m) Polished fireplace, gas coal effect fire, solid wood floor.

Telephone 028 9042 4747 www.templetonrobinson.com