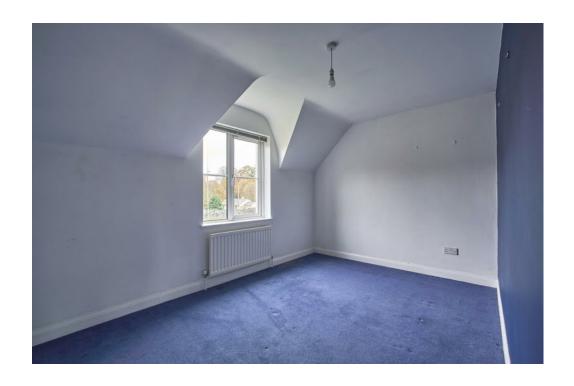

First Floor
BEDROOM (1): 13' 5" x 10' 7" (4.09m x 3.23m)

ENSUITE SHOWER ROOM: Fully tiled shower cubicle with thermostatic shower unit, pedestal wash hand basin, low flush wc, ceramic tiled floor, heated towel rail.

BEDROOM (2): 13' 9" x 8' 9" (4.19m x 2.67m)

BATHROOM: White suite comprising panelled bath with mixer tap, low flush wc, pedestal wash hand basin, separate fully tiled shower cubicle with thermostatic shower unit, ceramic tiled floor, Velux window, heated towel rail.