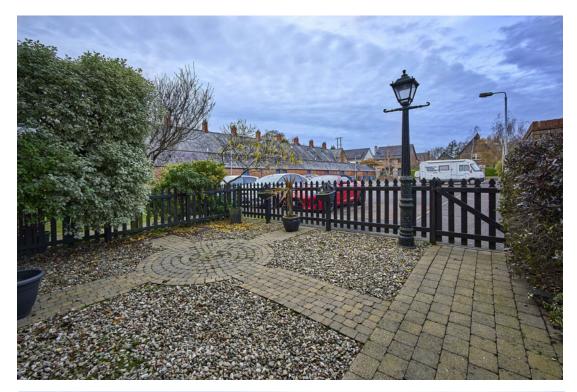

#### Outside

Front and fully enclosed rear garden laid in lawn. Parking area for two cars to the front.