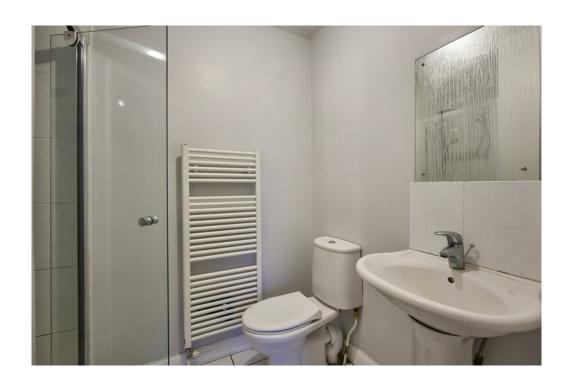

BEDROOM (2): 13' 9" x 8' 9" (4.19m x 2.67m)

BATHROOM: White suite comprising panelled bath with mixer tap, low flush wc, pedestal wash hand basin, separate fully tiled shower cubicle with thermostatic shower unit, ceramic tiled floor, Velux window, heated towel rail.