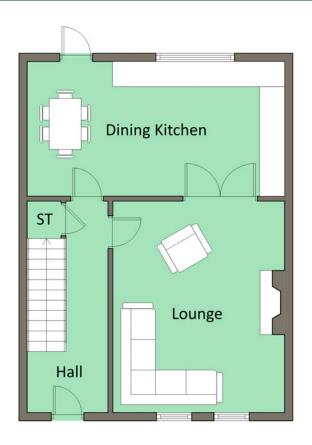

The Property Comprises:

Ground Floor

Hardwood front door to . . .

ENTRANCE HALL: Ceramic tiled floor.

LOUNGE: 17' 0" x 13' 8" (5.18m x 4.17m) Polished fireplace, gas coal effect fire, solid wood floor.

Telephone 028 9042 4747 www.templetonrobinson.com

KITCHEN/DINING: 20' 7" x 10' 7" (6.27m x 3.23m) Shaker style kitchen with excellent range of high and low level units, laminate work surfaces, 1.5 bowl stainless steel sink unit with mixer tap, integrated dishwasher, five ring gas hob with extractor fan, microwave and oven, space for fridge freezer, built-in wine rack, door to outside.

#### Outside

Front and fully enclosed rear garden laid in lawn. Parking area for two cars to the front.