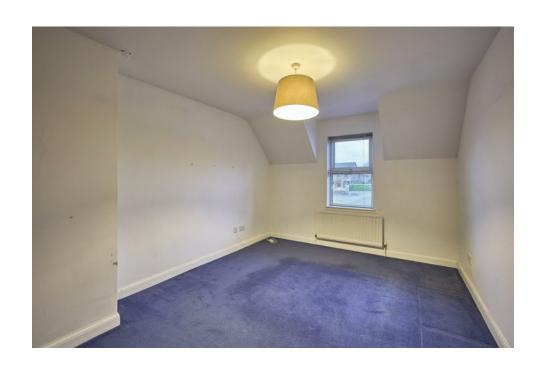

First Floor
BEDROOM (1): 13' 5" x 10' 7" (4.09m x 3.23m)

ENSUITE SHOWER ROOM: Fully tiled shower cubicle with thermostatic shower unit, pedestal wash hand basin, low flush wc, ceramic tiled floor, heated towel rail.

BEDROOM (2): 13' 9" x 8' 9" (4.19m x 2.67m)

BATHROOM: White suite comprising panelled bath with mixer tap, low flush wc, pedestal wash hand basin, separate fully tiled shower cubicle with thermostatic shower unit, ceramic tiled floor, Velux window, heated towel rail.