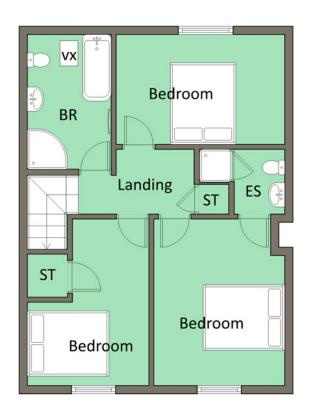

First Floor
BEDROOM (1): 13' 5" x 10' 7" (4.09m x 3.23m)

ENSUITE SHOWER ROOM: Fully tiled shower cubicle with thermostatic shower unit, pedestal wash hand basin, low flush wc, ceramic tiled floor, heated towel rail.

BEDROOM (2): 13' 9" x 8' 9" (4.19m x 2.67m)

BATHROOM: White suite comprising panelled bath with mixer tap, low flush wc, pedestal wash hand basin, separate fully tiled shower cubicle with thermostatic shower unit, ceramic tiled floor, Velux window, heated towel rail.