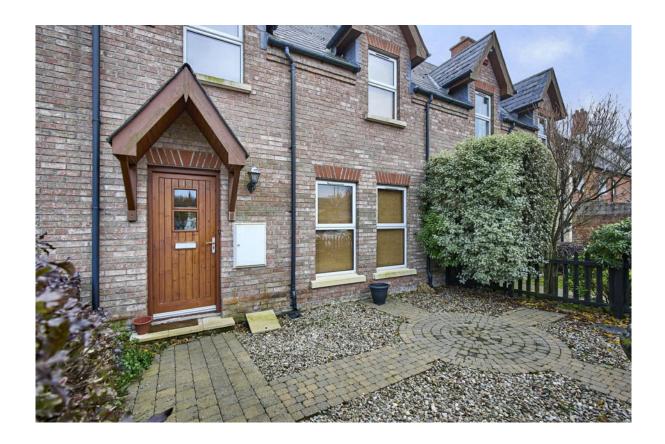

#### Outside

Front and fully enclosed rear garden laid in lawn. Parking area for two cars to the front.