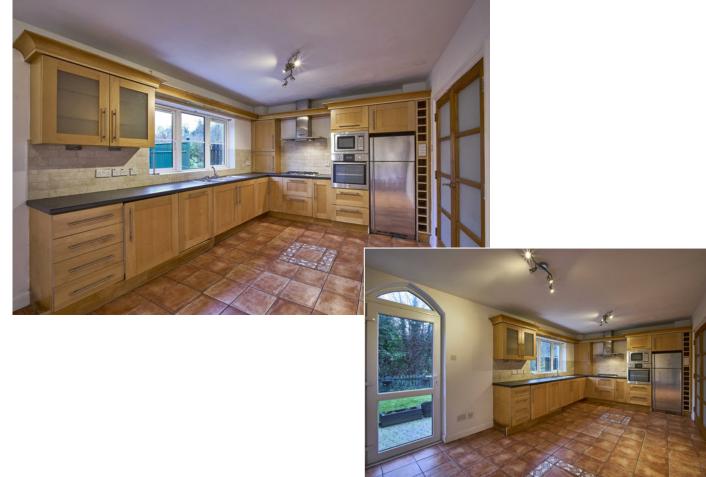

KITCHEN/DINING: 20' 7" x 10' 7" (6.27m x 3.23m) Shaker style kitchen with excellent range of high and low level units, laminate work surfaces, 1.5 bowl stainless steel sink unit with mixer tap, integrated dishwasher, five ring gas hob with extractor fan, microwave and oven, space for fridge freezer, built-in wine rack, door to outside.