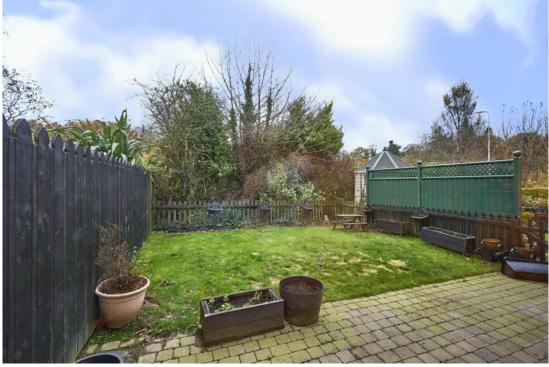

Internally the property enjoys accommodation that would be ideally suited to the young professional or retired alike. Of particular note is the lounge with gas fire with double doors to the kitchen / dining room & on the first floor three well proportioned bedrooms, principal room with ensuite and bathroom. Externally the property enjoys a enclosed private rear garden in lawns, shrubs etc and parking area for two cars

#### Outside

Front and fully enclosed rear garden laid in lawn. Parking area for two cars to the front.