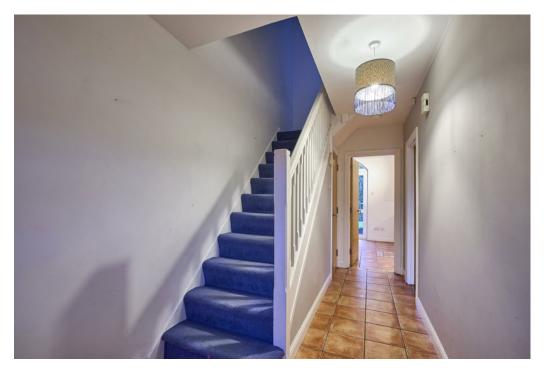

The Property Comprises:

Ground Floor

Hardwood front door to . . .

ENTRANCE HALL: Ceramic tiled floor.

LOUNGE: 17' 0" x 13' 8" (5.18m x 4.17m) Polished fireplace, gas coal effect fire, solid wood floor.

Telephone 028 9042 4747 www.templetonrobinson.com