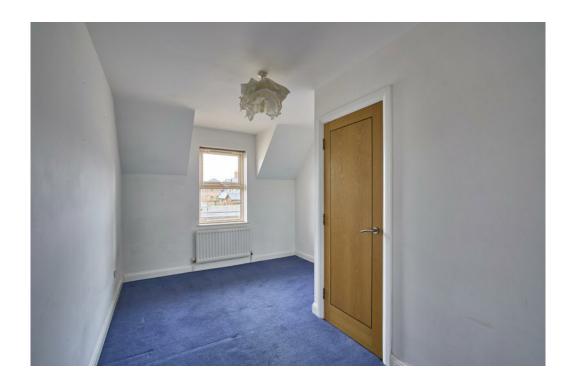

First Floor
BEDROOM (1): 13' 5" x 10' 7" (4.09m x 3.23m)

ENSUITE SHOWER ROOM: Fully tiled shower cubicle with thermostatic shower unit, pedestal wash hand basin, low flush wc, ceramic tiled floor, heated towel rail.

BEDROOM (2): 13' 9" x 8' 9" (4.19m x 2.67m)

BATHROOM: White suite comprising panelled bath with mixer tap, low flush wc, pedestal wash hand basin, separate fully tiled shower cubicle with thermostatic shower unit, ceramic tiled floor, Velux window, heated towel rail.