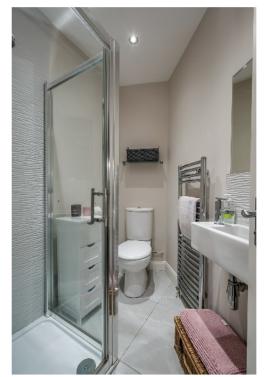

First Floor

LANDING: Slingsby ladder to roofspace, hotpress with shelved storage, carpeted.

PRINCIPAL BEDROOM: 15' 9" x 10' 3" (4.8m x 3.12m)

Carpeted.

ENSUITE SHOWER ROOM: Comprising low flush wc, floating wash hand basin, walk-in corner shower unit with Aquastream electric shower, tiled floor, part tiled walls, chrome heated towel rail, recessed lighting, extractor fan.