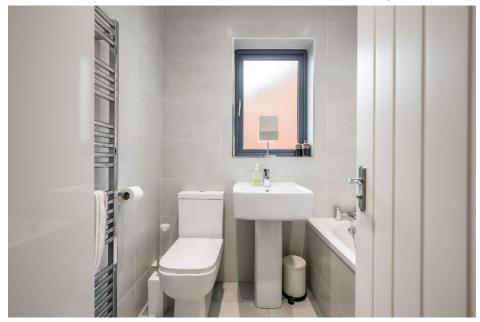

Telephone 028 9066 3030 www.templetonrobinson.com

BEDROOM (2): 8' 10" x 8' 10" (2.69m x 2.69m) Built-in wardrobe, carpeted.

BEDROOM (3): 9' 0" x 6' 3" (2.74m x 1.91m) Built-in wardrobe, carpeted.

BATHROOM:  $6' 4" \times 5' 7"$  (1.93m x 1.7m) Three piece suite comprising low flush wc, wash hand basin, bath with overhead shower, chrome heated towel rail, fully tiled, recessed lighting.