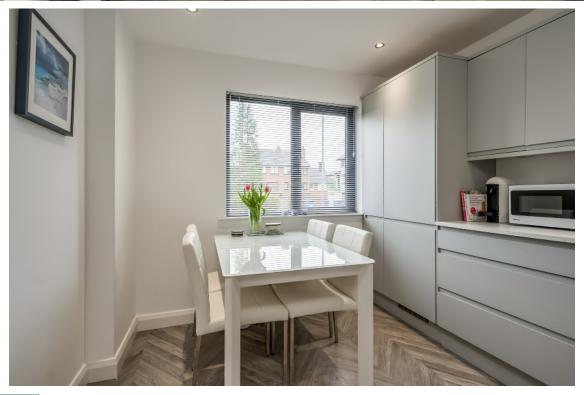

Telephone 028 9066 3030 www.templetonrobinson.com

KITCHEN:  $12'5" \times 9'5"$  (3.78m x 2.87m) Luxury fitted kitchen comprising range of high and low level units, built-in oven, ceramic hob, stainless steel extractor fan, integrated fridge freezer, dishwasher and washing machine, formica work surfaces, Lamona sink unit with mixer tap, laminate herringbone effect flooring.