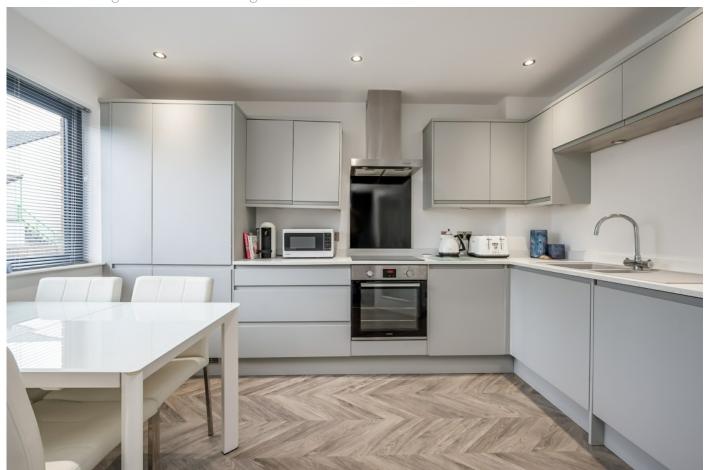

Telephone 028 9066 3030 www.templetonrobinson.com

KITCHEN:  $12'5" \times 9'5"$  (3.78m x 2.87m) Luxury fitted kitchen comprising range of high and low level units, built-in oven, ceramic hob, stainless steel extractor fan, integrated fridge freezer, dishwasher and washing machine, formica work surfaces, Lamona sink unit with mixer tap, laminate herringbone effect flooring.