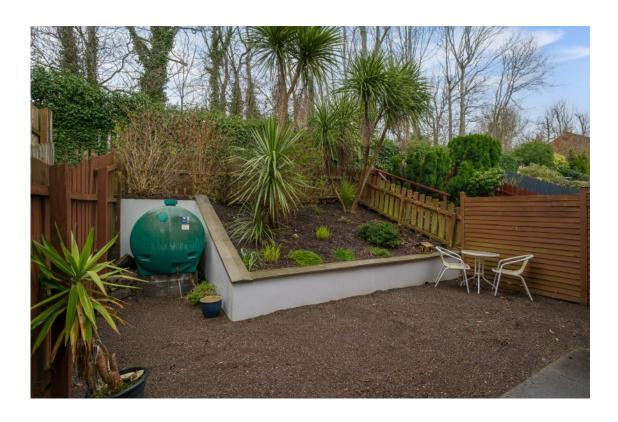

Additionally, there is a delightful rear garden with patio area, a perfect place to relax or entertain, oil central heating and double glazing throughout. Recent sales in this particular development have proved extremely desirable and should appeal to a wide range of buyers to include first time buyers or growing families. Early viewing is highly recommended.

### Outside

Enclosed rear garden with stone patio area, raised bedding with mature shrubs and palm tree, wooden shed.

Service Charge

£150 per annum