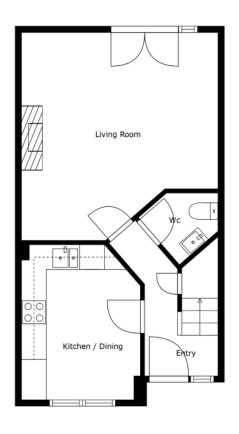

Offering spacious accommodation throughout, ideal for first time buyers or growing families

ramiles

The Property Comprises:

Ground Floor

uPVC front door to . . .

HALLWAY: Laminate wood effect flooring.

DOWNSTAIRS W.C.: Low flush wc, wash hand basin in

vanity unit, extractor fan.

LIVING ROOM: 16' 4"  $\times$  15' 5" (4.98m  $\times$  4.7m) (at widest points). Feature wood burning stove, laminate herringbone effect wooden flooring, patio door to enclosed rear garden.

Telephone 028 9066 3030 www.templetonrobinson.com

KITCHEN:  $12'5" \times 9'5"$  (3.78m x 2.87m) Luxury fitted kitchen comprising range of high and low level units, built-in oven, ceramic hob, stainless steel extractor fan, integrated fridge freezer, dishwasher and washing machine, formica work surfaces, Lamona sink unit with mixer tap, laminate herringbone effect flooring.

### Outside

Enclosed rear garden with stone patio area, raised bedding with mature shrubs and palm tree, wooden shed.

Service Charge

£150 per annum