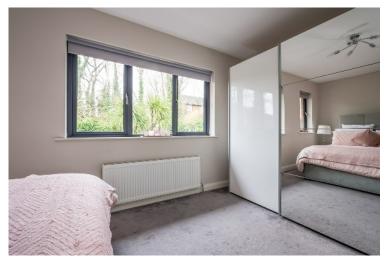

Telephone 028 9066 3030 www.templetonrobinson.com

BEDROOM (2): 8' 10" x 8' 10" (2.69m x 2.69m) Built-in wardrobe, carpeted.

BEDROOM (3): 9' 0" x 6' 3" (2.74m x 1.91m) Built-in wardrobe, carpeted.

BATHROOM:  $6' 4" \times 5' 7"$  (1.93m x 1.7m) Three piece suite comprising low flush wc, wash hand basin, bath with overhead shower, chrome heated towel rail, fully tiled, recessed lighting.