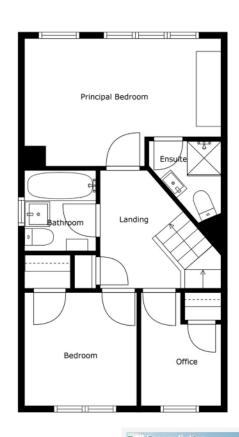

First Floor

LANDING: Slingsby ladder to roofspace, hotpress with shelved storage, carpeted.

PRINCIPAL BEDROOM: 15' 9" x 10' 3" (4.8m x 3.12m)

Carpeted.

ENSUITE SHOWER ROOM: Comprising low flush wc, floating wash hand basin, walk-in corner shower unit with Aquastream electric shower, tiled floor, part tiled walls, chrome heated towel rail, recessed lighting, extractor fan.

Telephone 028 9066 3030 www.templetonrobinson.com

BEDROOM (2): 8' 10" x 8' 10" (2.69m x 2.69m) Built-in wardrobe, carpeted.

BEDROOM (3): 9' 0" x 6' 3" (2.74m x 1.91m) Built-in wardrobe, carpeted.

BATHROOM:  $6' 4" \times 5' 7"$  (1.93m x 1.7m) Three piece suite comprising low flush wc, wash hand basin, bath with overhead shower, chrome heated towel rail, fully tiled, recessed lighting.