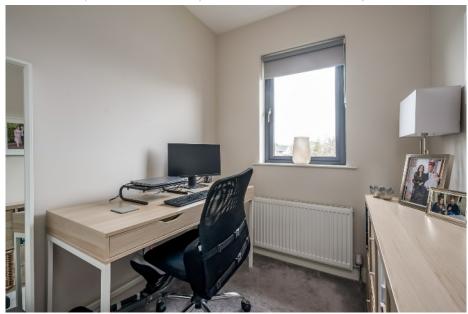

The property is spacious and has been upgraded throughout offering bright, well-presented accommodation leaving very little to do but move in and enjoy. Briefly comprising generous lounge with wood burning stove, luxury fitted kitchen with integrated appliances, three bedrooms; Large principal bedroom with ensuite shower room to compliment the family bathroom, one double bedroom currently used as a nursery and a single bedroom currently used as a home office.

Telephone 028 9066 3030 www.templetonrobinson.com

BEDROOM (2): 8' 10" x 8' 10" (2.69m x 2.69m) Built-in wardrobe, carpeted.

BEDROOM (3): 9' 0" x 6' 3" (2.74m x 1.91m) Built-in wardrobe, carpeted.

BATHROOM:  $6' 4" \times 5' 7"$  (1.93m x 1.7m) Three piece suite comprising low flush wc, wash hand basin, bath with overhead shower, chrome heated towel rail, fully tiled, recessed lighting.