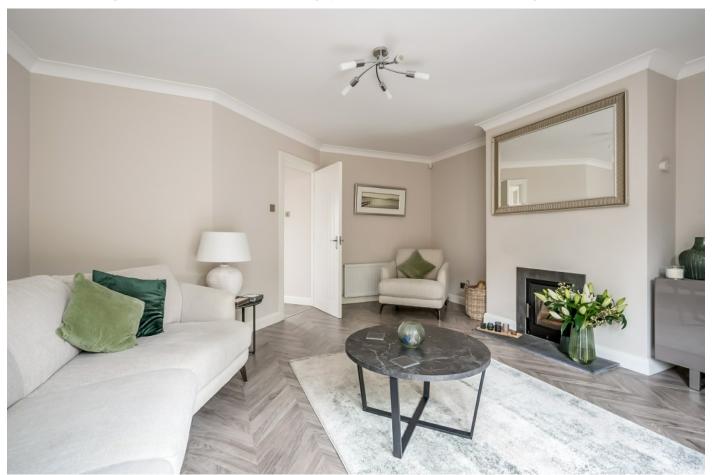

vanity unit, extractor fan.

LIVING ROOM: 16' 4"  $\times$  15' 5" (4.98m  $\times$  4.7m) (at widest points). Feature wood burning stove, laminate herringbone effect wooden flooring, patio door to enclosed rear garden.