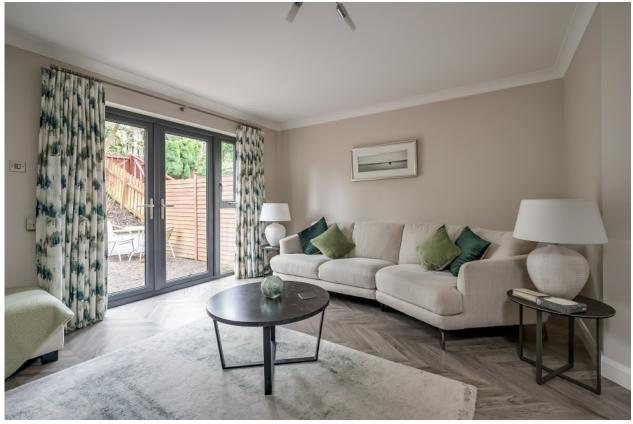

vanity unit, extractor fan.

LIVING ROOM: 16' 4"  $\times$  15' 5" (4.98m  $\times$  4.7m) (at widest points). Feature wood burning stove, laminate herringbone effect wooden flooring, patio door to enclosed rear garden.