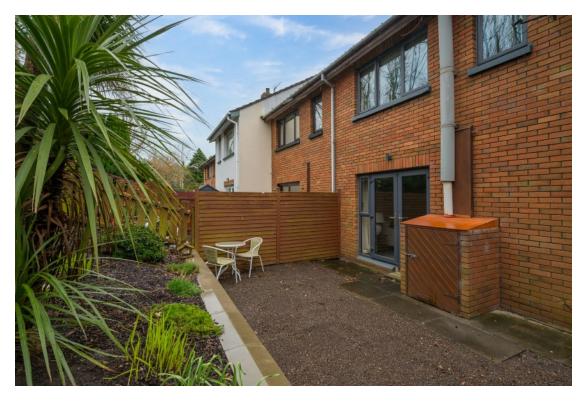

Additionally, there is a delightful rear garden with patio area, a perfect place to relax or entertain, oil central heating and double glazing throughout. Recent sales in this particular development have proved extremely desirable and should appeal to a wide range of buyers to include first time buyers or growing families. Early viewing is highly recommended.

### Outside

Enclosed rear garden with stone patio area, raised bedding with mature shrubs and palm tree, wooden shed.

Service Charge

£150 per annum