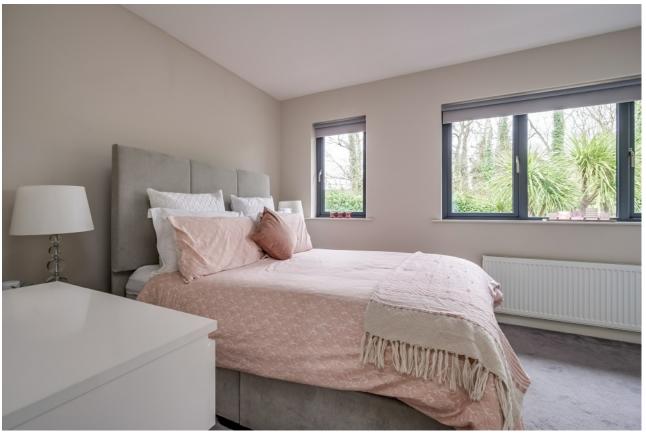

First Floor

LANDING: Slingsby ladder to roofspace, hotpress with shelved storage, carpeted.

PRINCIPAL BEDROOM: 15' 9" x 10' 3" (4.8m x 3.12m)

Carpeted.

ENSUITE SHOWER ROOM: Comprising low flush wc, floating wash hand basin, walk-in corner shower unit with Aquastream electric shower, tiled floor, part tiled walls, chrome heated towel rail, recessed lighting, extractor fan.