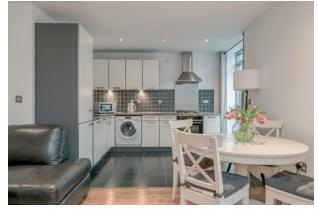

#### Ground Floor

Communal front door. Access to Apartment 4: Hardwood front door to:

RECEPTION HALL: Oak wooden floor. Low voltage spotlights. Glazed double doors to: LIVING/DINING/KITCHEN: 22' 1" x 17' 0" (6.73m x 5.18m) Modern fully fitted kitchen with range of high and low level units, granite work surfaces, single drainer stainless steel single drainer sink unit, mixer taps, plumbed for washing machine, built-in oven, four ring gas hob, stainless steel splashback and extractor hood. Integrated fridge and freezer, integrated dishwasher, ceramic tiled floor. Aluminium double glazed access door to patio garden. Open to living and dining area with oak wooden floor, low voltage spotlights. Built-in cupboard with Ferroli gas fired boiler.