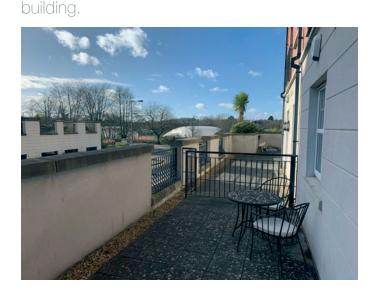

#### Outside

Enclosed paved patio area ideal for barbecuing and outdoor entertaining to get afternoon and evening sun. Views across River Lagan and Belfast Boat Club.

One underground car parking space and communal parking located at the front of the