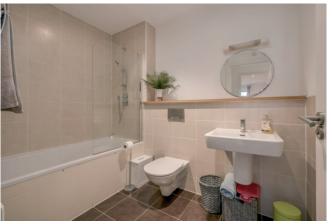

BEDROOM (2): 12' 10" x 8' 6" (3.91m x 2.59m) Low voltage spotlights.

BATHROOM: White suite comprising close coupled wc, floating wash hand basin, chrome mixer taps, panelled bath with shower screen, built-in chrome shower unit, tiled splashback, ceramic tiled floor, extractor fan.