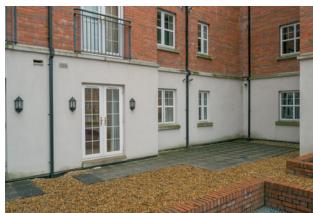

#### Outside

Enclosed paved patio area ideal for barbecuing and outdoor entertaining to get afternoon and evening sun. Views across River Lagan and Belfast Boat Club.

One underground car parking space and communal parking located at the front of the