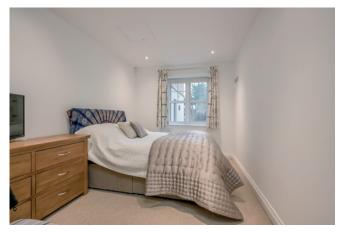

Additional built-in storage cupboard.

BEDROOM (1): 17' 2" x 9' 10" (5.23m x 3m) (at widest points). Low voltage spotlights.

PVC French doors to courtyard. Built-in robe with mirrored sliding doors.

ENSUITE SHOWER ROOM: White suite comprising close coupled wc, floating wash hand basin, chrome mixer taps. Built-in shower cubicle with chrome shower unit, tiled splashback, part tiled walls, ceramic tiled floor, extractor fan, low voltage spotlights.