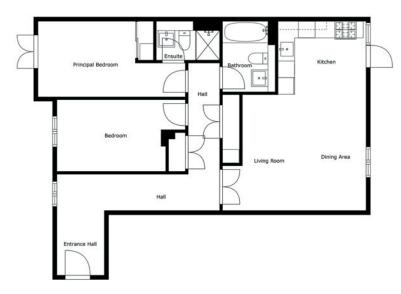

#### The Property Comprises:

#### Ground Floor

Communal front door. Access to Apartment 4: Hardwood front door to:

RECEPTION HALL: Oak wooden floor. Low voltage spotlights. Glazed double doors to: LIVING/DINING/KITCHEN: 22' 1" x 17' 0" (6.73m x 5.18m) Modern fully fitted kitchen with range of high and low level units, granite work surfaces, single drainer stainless steel single drainer sink unit, mixer taps, plumbed for washing machine, built-in oven, four ring gas hob, stainless steel splashback and extractor hood. Integrated fridge and freezer, integrated dishwasher, ceramic tiled floor. Aluminium double glazed access door to patio garden. Open to living and dining area with oak wooden floor, low voltage spotlights. Built-in cupboard with Ferroli gas fired boiler.

Additional built-in storage cupboard.

BEDROOM (1): 17' 2" x 9' 10" (5.23m x 3m) (at widest points). Low voltage spotlights.

PVC French doors to courtyard. Built-in robe with mirrored sliding doors.

ENSUITE SHOWER ROOM: White suite comprising close coupled wc, floating wash hand basin, chrome mixer taps. Built-in shower cubicle with chrome shower unit, tiled splashback, part tiled walls, ceramic tiled floor, extractor fan, low voltage spotlights.

BEDROOM (2): 12' 10" x 8' 6" (3.91m x 2.59m) Low voltage spotlights.

BATHROOM: White suite comprising close coupled wc, floating wash hand basin, chrome mixer taps, panelled bath with shower screen, built-in chrome shower unit, tiled splashback, ceramic tiled floor, extractor fan.