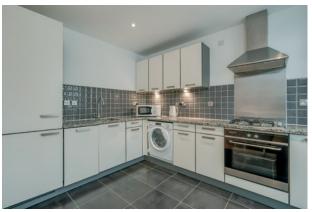

#### Ground Floor

Communal front door. Access to Apartment 4: Hardwood front door to:

RECEPTION HALL: Oak wooden floor. Low voltage spotlights. Glazed double doors to: LIVING/DINING/KITCHEN: 22' 1" x 17' 0" (6.73m x 5.18m) Modern fully fitted kitchen with range of high and low level units, granite work surfaces, single drainer stainless steel single drainer sink unit, mixer taps, plumbed for washing machine, built-in oven, four ring gas hob, stainless steel splashback and extractor hood. Integrated fridge and freezer, integrated dishwasher, ceramic tiled floor. Aluminium double glazed access door to patio garden. Open to living and dining area with oak wooden floor, low voltage spotlights. Built-in cupboard with Ferroli gas fired boiler.