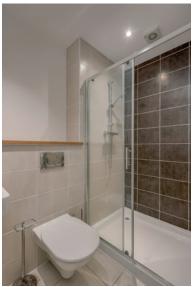

Additional built-in storage cupboard.

BEDROOM (1): 17' 2" x 9' 10" (5.23m x 3m) (at widest points). Low voltage spotlights.

PVC French doors to courtyard. Built-in robe with mirrored sliding doors.

ENSUITE SHOWER ROOM: White suite comprising close coupled wc, floating wash hand basin, chrome mixer taps. Built-in shower cubicle with chrome shower unit, tiled splashback, part tiled walls, ceramic tiled floor, extractor fan, low voltage spotlights.

BEDROOM (2): 12' 10" x 8' 6" (3.91m x 2.59m) Low voltage spotlights.

BATHROOM: White suite comprising close coupled wc, floating wash hand basin, chrome mixer taps, panelled bath with shower screen, built-in chrome shower unit, tiled splashback, ceramic tiled floor, extractor fan.