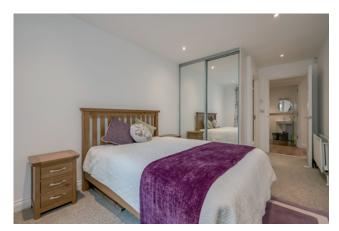

Additional built-in storage cupboard.

BEDROOM (1): 17' 2" x 9' 10" (5.23m x 3m) (at widest points). Low voltage spotlights.

PVC French doors to courtyard. Built-in robe with mirrored sliding doors.

ENSUITE SHOWER ROOM: White suite comprising close coupled wc, floating wash hand basin, chrome mixer taps. Built-in shower cubicle with chrome shower unit, tiled splashback, part tiled walls, ceramic tiled floor, extractor fan, low voltage spotlights.

BEDROOM (2): 12' 10" x 8' 6" (3.91m x 2.59m) Low voltage spotlights.

BATHROOM: White suite comprising close coupled wc, floating wash hand basin, chrome mixer taps, panelled bath with shower screen, built-in chrome shower unit, tiled splashback, ceramic tiled floor, extractor fan.