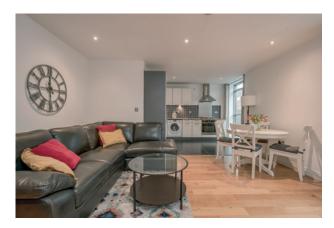

#### Ground Floor

Communal front door. Access to Apartment 4: Hardwood front door to:

RECEPTION HALL: Oak wooden floor. Low voltage spotlights. Glazed double doors to: LIVING/DINING/KITCHEN: 22' 1" x 17' 0" (6.73m x 5.18m) Modern fully fitted kitchen with range of high and low level units, granite work surfaces, single drainer stainless steel single drainer sink unit, mixer taps, plumbed for washing machine, built-in oven, four ring gas hob, stainless steel splashback and extractor hood. Integrated fridge and freezer, integrated dishwasher, ceramic tiled floor. Aluminium double glazed access door to patio garden. Open to living and dining area with oak wooden floor, low voltage spotlights. Built-in cupboard with Ferroli gas fired boiler.