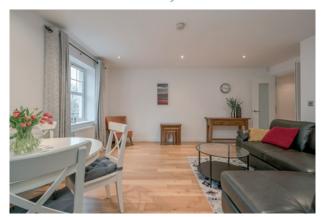

#### Ground Floor

Communal front door. Access to Apartment 4: Hardwood front door to:

RECEPTION HALL: Oak wooden floor. Low voltage spotlights. Glazed double doors to: LIVING/DINING/KITCHEN: 22' 1" x 17' 0" (6.73m x 5.18m) Modern fully fitted kitchen with range of high and low level units, granite work surfaces, single drainer stainless steel single drainer sink unit, mixer taps, plumbed for washing machine, built-in oven, four ring gas hob, stainless steel splashback and extractor hood. Integrated fridge and freezer, integrated dishwasher, ceramic tiled floor. Aluminium double glazed access door to patio garden. Open to living and dining area with oak wooden floor, low voltage spotlights. Built-in cupboard with Ferroli gas fired boiler.