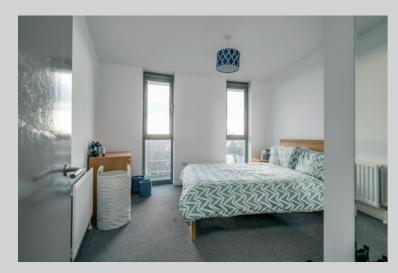

This apartment comprises bright, spacious lounge open plan to a modern fitted kitchen, double bedroom and modern shower room. There is a large store cupboard in the hall.

The apartment benefits from gas heating, double glazed windows and large balcony with stunning views over South Belfast. There is a communal laundry room and coloured video intercom system.

#### Property Features

- Bright and airy penthouse apartment on the sixth floor with lift access
- Spacious lounge open plan to modern fully fitted kitchen
- Large double bedroom with full length window
- Contemporary shower room
- Gas heating/ Double glazed windows
- Balcony with stunning views over South
  Belfast
- Coloured video intercom system;
  Communal laundry room
- Early viewing highly recommended

### Property Comprises

Sixth Floor

HALLWAY: Carpeted, boiler cupboard.

LIVING/DINING: 17' 2" x 13' 5" (5.23m x 4.09m) Open plan to . . .

KITCHEN: Range of high and low level high gloss units, formica work