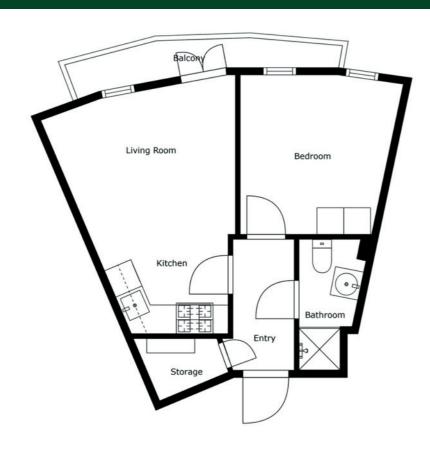

This apartment comprises bright, spacious lounge open plan to a modern fitted kitchen, double bedroom and modern shower room. There is a large store cupboard in the hall.

The apartment benefits from gas heating, double glazed windows and large balcony with stunning views over South Belfast. There is a communal laundry room and coloured video intercom system.

### Property Comprises

Sixth Floor

HALLWAY: Carpeted, boiler cupboard.

LIVING/DINING: 17' 2" x 13' 5" (5.23m x 4.09m) Open plan to . . .

KITCHEN: Range of high and low level high gloss units, formica work

surfaces, built-in oven and gas hob with stainless steel extractor fan,

stainless steel sink with mixer tap, laminate wood effect flooring.

BEDROOM: 11' 2" x 10' 4" (3.4m x 3.15m) Carpeted.

SHOWER ROOM: Low flush wc, wash hand basin, walk-in shower

cubicle, vinyl flooring, part tiled walls, extractor fan.