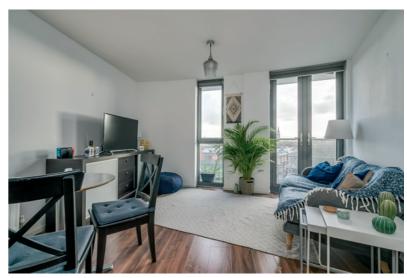

This apartment comprises bright, spacious lounge open plan to a modern fitted kitchen, double bedroom and modern shower room. There is a large store cupboard in the hall.

The apartment benefits from gas heating, double glazed windows and large balcony with stunning views over South Belfast. There is a communal laundry room and coloured video intercom system.

### Property Comprises

Sixth Floor

HALLWAY: Carpeted, boiler cupboard.

LIVING/DINING: 17' 2" x 13' 5" (5.23m x 4.09m) Open plan to . . .

KITCHEN: Range of high and low level high gloss units, formica work