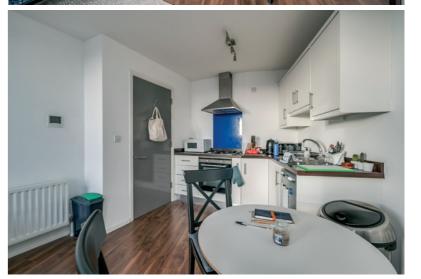

This apartment comprises bright, spacious lounge open plan to a modern fitted kitchen, double bedroom and modern shower room. There is a large store cupboard in the hall.

The apartment benefits from gas heating, double glazed windows and large balcony with stunning views over South Belfast. There is a communal laundry room and coloured video intercom system.

### Property Comprises

Sixth Floor

HALLWAY: Carpeted, boiler cupboard.

LIVING/DINING: 17' 2" x 13' 5" (5.23m x 4.09m) Open plan to . . .

KITCHEN: Range of high and low level high gloss units, formica work

surfaces, built-in oven and gas hob with stainless steel extractor fan,

stainless steel sink with mixer tap, laminate wood effect flooring.

BEDROOM: 11' 2" x 10' 4" (3.4m x 3.15m) Carpeted.

SHOWER ROOM: Low flush wc, wash hand basin, walk-in shower