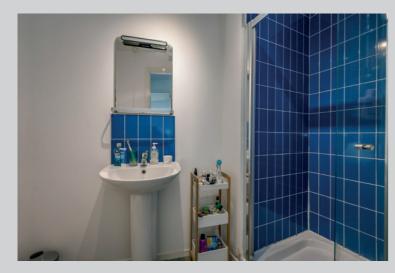

This apartment comprises bright, spacious lounge open plan to a modern fitted kitchen, double bedroom and modern shower room. There is a large store cupboard in the hall.

The apartment benefits from gas heating, double glazed windows and large balcony with stunning views over South Belfast. There is a communal laundry room and coloured video intercom system.

#### Property Features

- Bright and airy penthouse apartment on the sixth floor with lift access
- Spacious lounge open plan to modern fully fitted kitchen
- Large double bedroom with full length window
- Contemporary shower room
- Gas heating/ Double glazed windows
- Balcony with stunning views over South
  Belfast
- Coloured video intercom system;
  Communal laundry room
- Early viewing highly recommended

surfaces, built-in oven and gas hob with stainless steel extractor fan,

stainless steel sink with mixer tap, laminate wood effect flooring.

BEDROOM: 11' 2" x 10' 4" (3.4m x 3.15m) Carpeted.

SHOWER ROOM: Low flush wc, wash hand basin, walk-in shower

cubicle, vinyl flooring, part tiled walls, extractor fan.