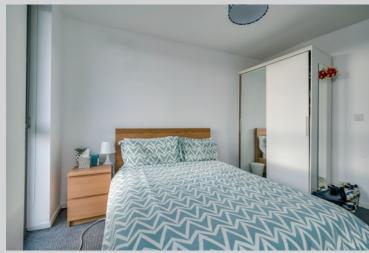

This apartment comprises bright, spacious lounge open plan to a modern fitted kitchen, double bedroom and modern shower room. There is a large store cupboard in the hall.

The apartment benefits from gas heating, double glazed windows and large balcony with stunning views over South Belfast. There is a communal laundry room and coloured video intercom system.

#### Property Features

- Bright and airy penthouse apartment on the sixth floor with lift access
- Spacious lounge open plan to modern fully fitted kitchen
- Large double bedroom with full length window
- Contemporary shower room
- Gas heating/ Double glazed windows
- Balcony with stunning views over South
  Belfast
- Coloured video intercom system;
  Communal laundry room
- Early viewing highly recommended

### Property Comprises

Sixth Floor

HALLWAY: Carpeted, boiler cupboard.

LIVING/DINING: 17' 2" x 13' 5" (5.23m x 4.09m) Open plan to . . .

KITCHEN: Range of high and low level high gloss units, formica work