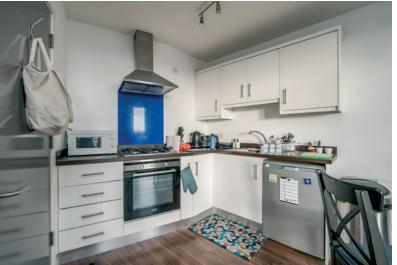

This apartment comprises bright, spacious lounge open plan to a modern fitted kitchen, double bedroom and modern shower room. There is a large store cupboard in the hall.

The apartment benefits from gas heating, double glazed windows and large balcony with stunning views over South Belfast. There is a communal laundry room and coloured video intercom system.

### Property Comprises

Sixth Floor

HALLWAY: Carpeted, boiler cupboard.

LIVING/DINING: 17' 2" x 13' 5" (5.23m x 4.09m) Open plan to . . .

KITCHEN: Range of high and low level high gloss units, formica work

surfaces, built-in oven and gas hob with stainless steel extractor fan,

stainless steel sink with mixer tap, laminate wood effect flooring.

BEDROOM: 11' 2" x 10' 4" (3.4m x 3.15m) Carpeted.

SHOWER ROOM: Low flush wc, wash hand basin, walk-in shower