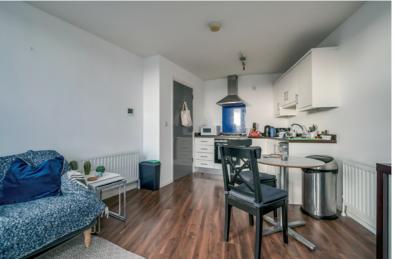

This apartment comprises bright, spacious lounge open plan to a modern fitted kitchen, double bedroom and modern shower room. There is a large store cupboard in the hall.

The apartment benefits from gas heating, double glazed windows and large balcony with stunning views over South Belfast. There is a communal laundry room and coloured video intercom system.

### Property Comprises

Sixth Floor

HALLWAY: Carpeted, boiler cupboard.

LIVING/DINING: 17' 2" x 13' 5" (5.23m x 4.09m) Open plan to . . .

KITCHEN: Range of high and low level high gloss units, formica work

surfaces, built-in oven and gas hob with stainless steel extractor fan,

stainless steel sink with mixer tap, laminate wood effect flooring.

BEDROOM: 11' 2" x 10' 4" (3.4m x 3.15m) Carpeted.

SHOWER ROOM: Low flush wc, wash hand basin, walk-in shower