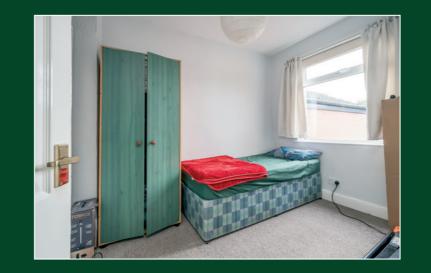

#### First Floor

LANDING: Carpeted, shelved boiler cupboard, access to loft. BATHROOM: 7' 5" x 5' 10" (2.26m x 1.78m) Three piece white suite, wc, wash hand basin, bath with overhead shower, uPVC wall panelling, vinyl flooring, extractor fan. BEDROOM (1): 13' 10" x 10' 6" (4.22m x 3.2m) Carpeted, picture rail.

BEDROOM (2): 10' 6" x 7' 7" (3.2m x 2.31m) Carpeted.

Drive towards Belfast City Centre from Ravenhill Road. Turn left onto My Lady's Road. Rosebery Road is the 4th turn on the right.