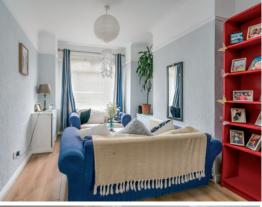

#### Ground Floor

HALLWAY: Hardwood front door, laminate wood effect flooring. LIVING/DINING ROOM: 25' 7" x 9' 8" (7.8m x 2.95m) Laminate wood effect flooring.

KITCHEN: 14' 3" x 5' 9" (4.34m x 1.75m) Range of high and low level units, built in oven, hob and extractor, stainless steel sink with mixer tap, plumbed for washing machine, laminate wood effect flooring, uPVC door onto rear courtyard.