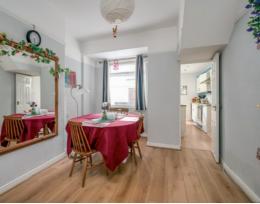

#### Ground Floor

HALLWAY: Hardwood front door, laminate wood effect flooring. LIVING/DINING ROOM: 25' 7" x 9' 8" (7.8m x 2.95m) Laminate wood effect flooring.

KITCHEN: 14' 3" x 5' 9" (4.34m x 1.75m) Range of high and low level units, built in oven, hob and extractor, stainless steel sink with mixer tap, plumbed for washing machine, laminate wood effect flooring, uPVC door onto rear courtyard.