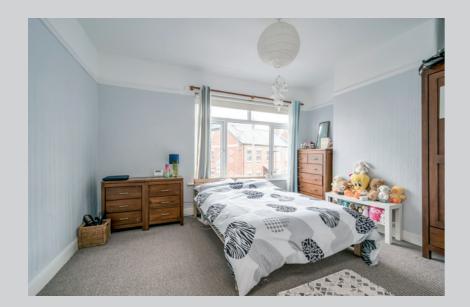

#### First Floor

LANDING: Carpeted, shelved boiler cupboard, access to loft. BATHROOM: 7' 5" x 5' 10" (2.26m x 1.78m) Three piece white suite, wc, wash hand basin, bath with overhead shower, uPVC wall panelling, vinyl flooring, extractor fan. BEDROOM (1): 13' 10" x 10' 6" (4.22m x 3.2m) Carpeted, picture rail.

BEDROOM (2): 10' 6" x 7' 7" (3.2m x 2.31m) Carpeted.

Drive towards Belfast City Centre from Ravenhill Road. Turn left onto My Lady's Road. Rosebery Road is the 4th turn on the right.