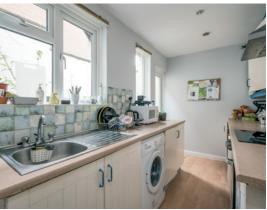

#### Ground Floor

HALLWAY: Hardwood front door, laminate wood effect flooring. LIVING/DINING ROOM: 25' 7" x 9' 8" (7.8m x 2.95m) Laminate wood effect flooring.

KITCHEN: 14' 3" x 5' 9" (4.34m x 1.75m) Range of high and low level units, built in oven, hob and extractor, stainless steel sink with mixer tap, plumbed for washing machine, laminate wood effect flooring, uPVC door onto rear courtyard.