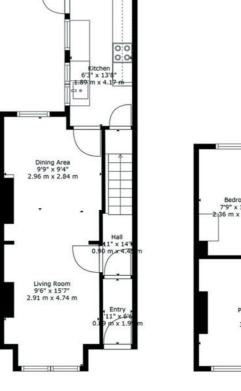

Floor 1

Lisburn Road - 028 90 66 3030

Ballyhackamore - 028 90 65 0000

North Down - 028 90 42 4747

www.templetonrobinson.com

- 028 92 66 1700

7'9" x 10'8" 36 m x 3.24 r Principal Bedroom 12'10" x 10'9" 3.92 m x 3.27 m Floor 2

TOTAL: 715 sq. ft, 67 m2 FLOOR 1: 386 sq. ft, 36 m2, FLOOR 2: 329 sq. ft, 31 m2 nsions Are Approximate. Actual May Vary

> Epc Type: Domestic Current: C73 Potential: C73 EPC Landmark Code: 0921-0218-2104-4204-5104 Epc Certificate 73 73

#### Ground Floor

HALLWAY: Hardwood front door, laminate wood effect flooring. LIVING/DINING ROOM: 25' 7" x 9' 8" (7.8m x 2.95m) Laminate wood effect flooring.

KITCHEN: 14' 3" x 5' 9" (4.34m x 1.75m) Range of high and low level units, built in oven, hob and extractor, stainless steel sink with mixer tap, plumbed for washing machine, laminate wood effect flooring, uPVC door onto rear courtyard.

#### First Floor

LANDING: Carpeted, shelved boiler cupboard, access to loft. BATHROOM: 7' 5" x 5' 10" (2.26m x 1.78m) Three piece white suite, wc, wash hand basin, bath with overhead shower, uPVC wall panelling, vinyl flooring, extractor fan. BEDROOM (1): 13' 10" x 10' 6" (4.22m x 3.2m) Carpeted, picture rail.

BEDROOM (2): 10' 6" x 7' 7" (3.2m x 2.31m) Carpeted.

Drive towards Belfast City Centre from Ravenhill Road. Turn left onto My Lady's Road. Rosebery Road is the 4th turn on the right.