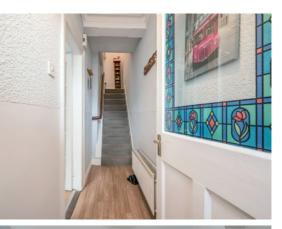

#### Ground Floor

HALLWAY: Hardwood front door, laminate wood effect flooring. LIVING/DINING ROOM: 25' 7" x 9' 8" (7.8m x 2.95m) Laminate wood effect flooring.

KITCHEN: 14' 3" x 5' 9" (4.34m x 1.75m) Range of high and low level units, built in oven, hob and extractor, stainless steel sink with mixer tap, plumbed for washing machine, laminate wood effect flooring, uPVC door onto rear courtyard.

#### First Floor

LANDING: Carpeted, shelved boiler cupboard, access to loft. BATHROOM: 7' 5" x 5' 10" (2.26m x 1.78m) Three piece white suite, wc, wash hand basin, bath with overhead shower, uPVC wall panelling, vinyl flooring, extractor fan. BEDROOM (1): 13' 10" x 10' 6" (4.22m x 3.2m) Carpeted, picture rail.