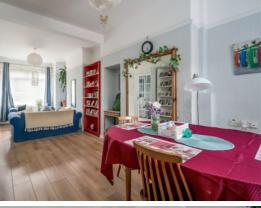

#### Ground Floor

HALLWAY: Hardwood front door, laminate wood effect flooring. LIVING/DINING ROOM: 25' 7" x 9' 8" (7.8m x 2.95m) Laminate wood effect flooring.

KITCHEN: 14' 3" x 5' 9" (4.34m x 1.75m) Range of high and low level units, built in oven, hob and extractor, stainless steel sink with mixer tap, plumbed for washing machine, laminate wood effect flooring, uPVC door onto rear courtyard.