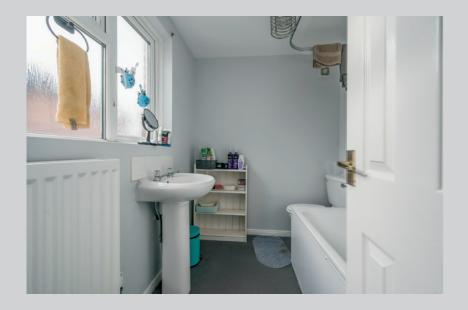

#### First Floor

LANDING: Carpeted, shelved boiler cupboard, access to loft. BATHROOM: 7' 5" x 5' 10" (2.26m x 1.78m) Three piece white suite, wc, wash hand basin, bath with overhead shower, uPVC wall panelling, vinyl flooring, extractor fan. BEDROOM (1): 13' 10" x 10' 6" (4.22m x 3.2m) Carpeted, picture rail.