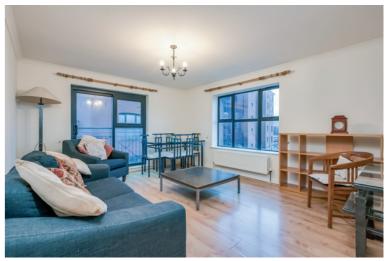

LOUNGE: 15' 10" x 12' 8" (4.83m x 3.86m) (at widest points). Laminate wood effect floor.

BEDROOM (1): 12' 8" x 11' 8" (3.86m x 3.56m) Range of built-in wardrobes.

BEDROOM (2): 13' 2" x 8' 4" (4.01m x 2.54m)