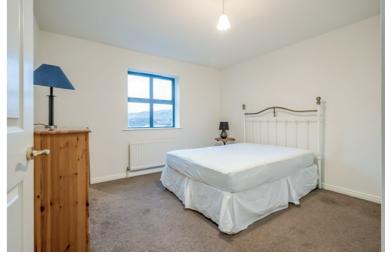

LOUNGE: 15' 10" x 12' 8" (4.83m x 3.86m) (at widest points). Laminate wood effect floor.

BEDROOM (1): 12' 8" x 11' 8" (3.86m x 3.56m) Range of built-in wardrobes.

BEDROOM (2): 13' 2" x 8' 4" (4.01m x 2.54m)