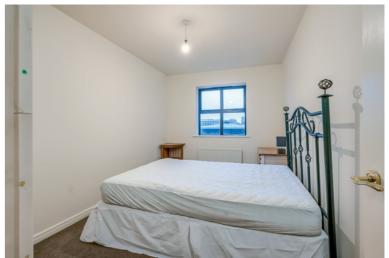

LOUNGE: 15' 10" x 12' 8" (4.83m x 3.86m) (at widest points). Laminate wood effect floor.

BEDROOM (1): 12' 8" x 11' 8" (3.86m x 3.56m) Range of built-in wardrobes.

BEDROOM (2): 13' 2" x 8' 4" (4.01m x 2.54m)