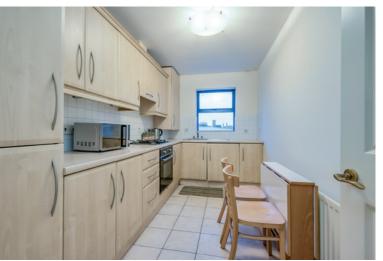

### Fourth Floor

Hardwood front door to . . .

ENTRANCE HALL: Laminate wood effect floor, cloaks storage.

MODERN FITTED KITCHEN WITH CASUAL BREAKFAST AREA: 12' 10" x 6' 11" (3.91m x 2.11m) Range of marble effect high and low level units, work surfaces, single drainer stainless steel sink unit, integrated fridge freezer, integrated oven, four ring gas hob with extractor fanover, integrated washer dryer, gas fired boiler, part tiled walls, ceramic tiled floor.