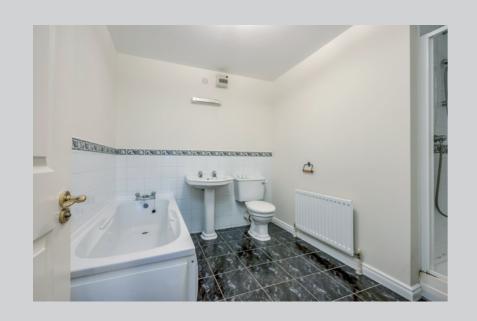

MODERN BATHROOM: White suite comprising low flush wc, pedestal wash hand basin, panelled bath, fully tiled shower cubicle, part tiled walls, ceramic tiled floor, extractor fan.