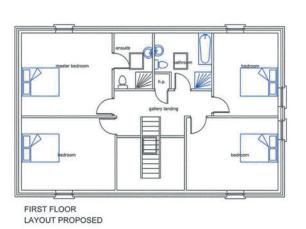

The accommodation on the ground floor comprises a spacious entrance hall, large open plan kitchen/living/dining, utility room leading to W.C, lounge & study. On the first floor the property has 4 double bedrooms, one with ensuite and a further family bathroom. This is a unique opportunity to purchase a new build home in such a great location so early viewing is recommended.