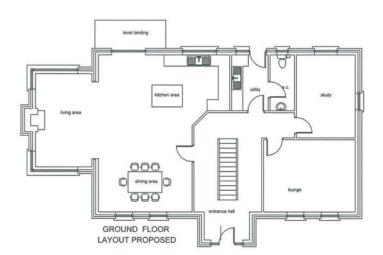

The accommodation on the ground floor comprises a spacious entrance hall, large open plan kitchen/living/dining, utility room leading to W.C, lounge & study. On the first floor the property has 4 double bedrooms, one with ensuite and a further family bathroom. This is a unique opportunity to purchase a new build home in such a great location so early viewing is recommended.