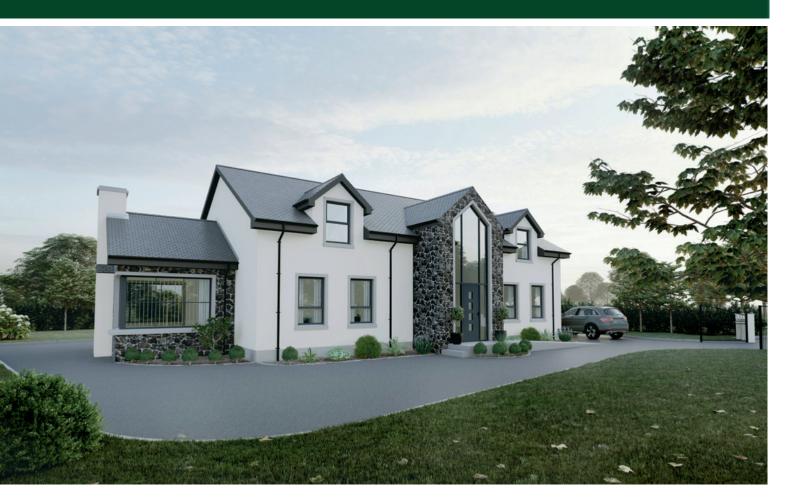

### TEMPLETON ROBINSON

We are delighted to present to the market this New Build bespoke 4 Bedroom Detached home extending to 2,690 sq ft plus detached garage. Situated in the rural setting of the Ballycolin Road this luxury home sits on an elevated site showcasing uninterrupted views of Belfast & the Mourne Mountains. The property will be finished to a high specification on a turnkey basis.

The accommodation on the ground floor comprises a spacious entrance hall, large open plan kitchen/living/dining, utility room leading to W.C, lounge & study. On the first floor the property has 4 double bedrooms, one with ensuite and a further family bathroom. This is a unique opportunity to purchase a new build home in such a great location so early viewing is recommended.

#### **SPECIFICATION**

4 Bedroom Detached home extending to 2,690 sq ft plus detached garage.

KITCHEN & UTILITY ROOMS

A range of high and low level units with a choice of doors, worktops & handles

Island unit