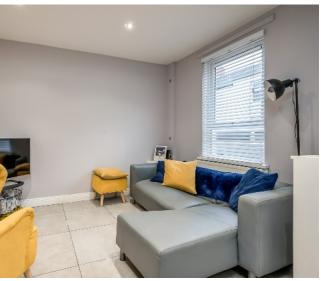

#### Ground Floor

HALLWAY: uPVC front door, feature floor tiling.

First Floor Return

LIVING ROOM: 20' 3" x 12' 6" (6.17m x 3.81m) Ceramic tiled floor. Open plan to: