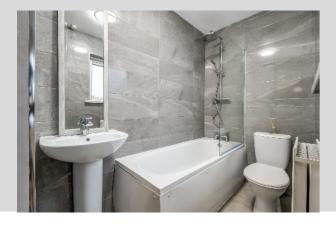

#### Ground Floor

MODERN FULLY FITTED KITCHEN: Range of high and low level Shaker style units, built-in oven, hob and extractor fan, stainless steel sink with mixer taps, formica work surfaces, part tiled walls. BATHROOM: 9' 9" x 4' 6" (2.97m x 1.37m) Three piece white suite comprising low flush wc, wash hand basin, bath with overhead shower, fully tiled, utility area.