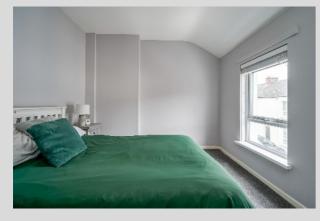

113111001

LANDING: Carpeted, access to loft.

BEDROOM (1): 12' 6" x 10' 0" (3.81m x 3.05m) Carpeted.
BEDROOM (2): 10' 0" x 7' 7" (3.05m x 2.31m) Carpeted, boiler cupboard.