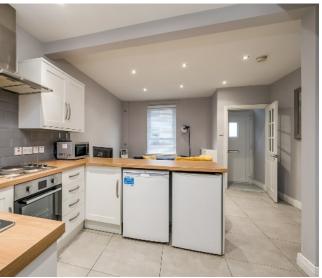

#### Ground Floor

MODERN FULLY FITTED KITCHEN: Range of high and low level Shaker style units, built-in oven, hob and extractor fan, stainless steel sink with mixer taps, formica work surfaces, part tiled walls. BATHROOM: 9' 9" x 4' 6" (2.97m x 1.37m) Three piece white suite comprising low flush wc, wash hand basin, bath with overhead shower, fully tiled, utility area.