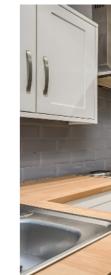

#### Ground Floor

MODERN FULLY FITTED KITCHEN: Range of high and low level Shaker style units, built-in oven, hob and extractor fan, stainless steel sink with mixer taps, formica work surfaces, part tiled walls. BATHROOM: 9' 9" x 4' 6" (2.97m x 1.37m) Three piece white suite comprising low flush wc, wash hand basin, bath with overhead shower, fully tiled, utility area.