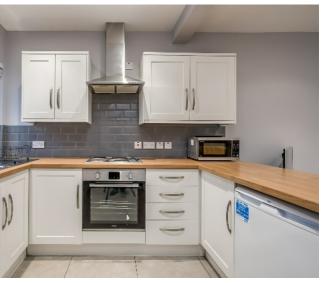

#### Ground Floor

MODERN FULLY FITTED KITCHEN: Range of high and low level Shaker style units, built-in oven, hob and extractor fan, stainless steel sink with mixer taps, formica work surfaces, part tiled walls. BATHROOM: 9' 9" x 4' 6" (2.97m x 1.37m) Three piece white suite comprising low flush wc, wash hand basin, bath with overhead shower, fully tiled, utility area.