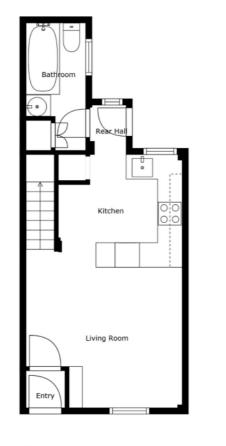

## Property Comprises

#### Ground Floor

HALLWAY: uPVC front door, feature floor tiling.

First Floor Return

LIVING ROOM: 20' 3" x 12' 6" (6.17m x 3.81m) Ceramic tiled floor. Open plan to:

#### Ground Floor

MODERN FULLY FITTED KITCHEN: Range of high and low level Shaker style units, built-in oven, hob and extractor fan, stainless steel sink with mixer taps, formica work surfaces, part tiled walls. BATHROOM: 9' 9" x 4' 6" (2.97m x 1.37m) Three piece white suite comprising low flush wc, wash hand basin, bath with overhead shower, fully tiled, utility area.

113111001

LANDING: Carpeted, access to loft.

BEDROOM (1): 12' 6" x 10' 0" (3.81m x 3.05m) Carpeted.
BEDROOM (2): 10' 0" x 7' 7" (3.05m x 2.31m) Carpeted, boiler cupboard.