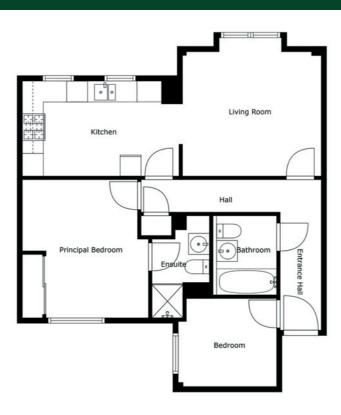

The accommodation comprises an entrance hall, large living room and modern fitted kitchen with dining area. The well proportioned bedrooms (principal with ensuite shower room) and a main bathroom. Additionally the property benefits from gas fired central heating, PVC double glazed window frames and a secure underground parking space.

## Property Comprises

#### **Ground Floor**

COMMUNAL HALLWAY: with intercom video entry system. Lift access and stairs to:

#### First Floor

#### ENTRANCE HALL:

LIVING ROOM: 15' 7"  $\times$  14' 08" (4.75m  $\times$  4.47m) Ceramic tiled floor, low voltage spotlights.

MODERN FITTED KITCHEN: 18' 05" x 10' 7" (5.61m x 3.23m)

Excellent range of high and low level units, granite worktops, single drainer stainless steel sink unit with mixer taps. Integrated fridge/freezer, integrated dishwasher. Five ring gas hob, electric oven, glass and stainless steel extractor fan.

PRINCIPAL BEDROOM: 15' 6" x 12' 5" (4.72m x 3.78m) Excellent range of built-in bedroom furniture including desk and drawer units.

ENSUITE SHOWER ROOM: Fully tiled walls, shower cubicle, low flush wc, pedestal wash hand basin, low voltage spotlights.

BEDROOM (2): 11' 2" x 10' 6" (3.4m x 3.2m)

DELUXE BATHROOM: Panelled bath with shower unit over, low flush wc, pedestal wash hand basin, ceramic tiled floor.