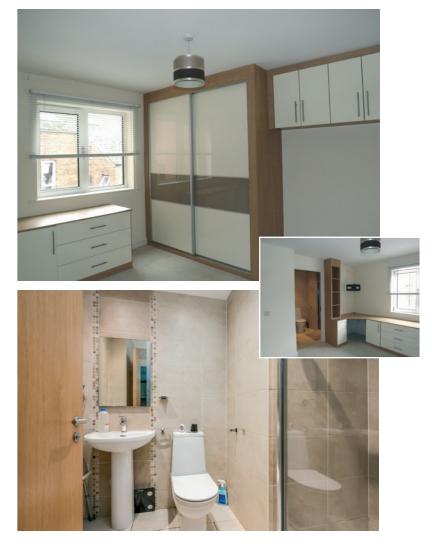

PRINCIPAL BEDROOM: 15' 6" x 12' 5" (4.72m x 3.78m) Excellent range of built-in bedroom furniture including desk and drawer units.

ENSUITE SHOWER ROOM: Fully tiled walls, shower cubicle, low flush wc, pedestal wash hand basin, low voltage spotlights.

BEDROOM (2): 11' 2" x 10' 6" (3.4m x 3.2m)

DELUXE BATHROOM: Panelled bath with shower unit over, low flush wc, pedestal wash hand basin, ceramic tiled floor.