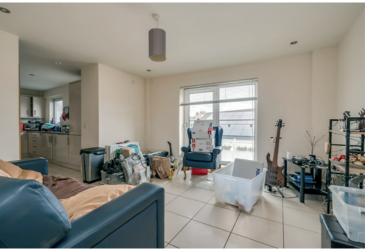

#### ENTRANCE HALL:

LIVING ROOM: 15' 7"  $\times$  14' 08" (4.75m  $\times$  4.47m) Ceramic tiled floor, low voltage spotlights.

MODERN FITTED KITCHEN: 18' 05" x 10' 7" (5.61m x 3.23m)

Excellent range of high and low level units, granite worktops, single drainer stainless steel sink unit with mixer taps. Integrated fridge/freezer, integrated dishwasher. Five ring gas hob, electric oven, glass and stainless steel extractor fan.