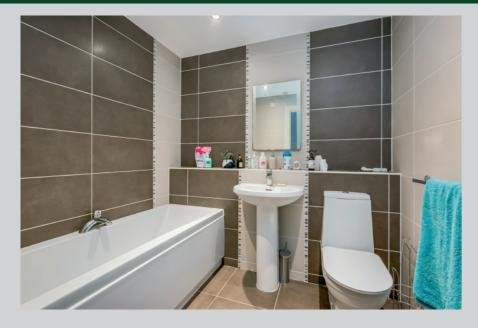

BEDROOM (2): 11' 2" x 10' 6" (3.4m x 3.2m)

DELUXE BATHROOM: Panelled bath with shower unit over, low flush wc, pedestal wash hand basin, ceramic tiled floor.