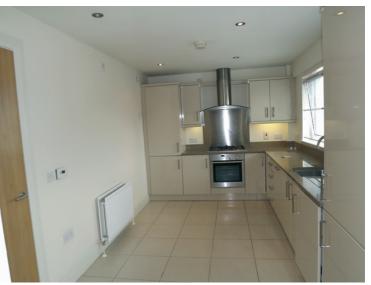

#### ENTRANCE HALL:

LIVING ROOM: 15' 7"  $\times$  14' 08" (4.75m  $\times$  4.47m) Ceramic tiled floor, low voltage spotlights.

MODERN FITTED KITCHEN: 18' 05" x 10' 7" (5.61m x 3.23m)

Excellent range of high and low level units, granite worktops, single drainer stainless steel sink unit with mixer taps. Integrated fridge/freezer, integrated dishwasher. Five ring gas hob, electric oven, glass and stainless steel extractor fan.