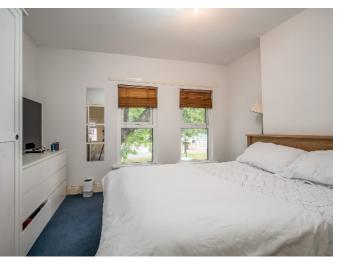

#### First Floor

LANDING: Airing cupboard, gas boiler. Access to floored roofspace with Velux window.

BEDROOM (1): 12' 0" x 10' 2" (3.66m x 3.1m) (at widest points). BEDROOM (2): 9' 10" x 7' 8" (3m x 2.34m) (at widest points).