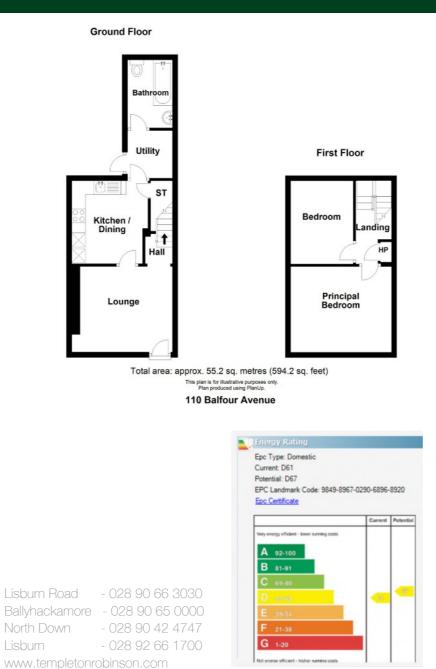

#### Ground Floor

Hardwood front door to:

LOUNGE: 12' 1" x 10' 3" (3.68m x 3.12m) (at widest points). Laminate wood effect floor, built-in storage.

MODERN FITTED KITCHEN: 9' 11" x 9' 2" (3.02m x 2.79m) (at widest points). Range of high and low level units, work surfaces, single drainer stainless steel sink unit. Space for fridge freezer. Integrated oven, integrated microwave, integrated hob. Laminate wood effect floor. Under lighting and skirting lighting, built-in breakfast bar, under stairs storage.

INNER HALL/UTILITY AREA: 5' 9" x 5' 6" (1.75m x 1.68m) Ceramic tiled floor, plumbed for washing machine. uPVC door to rear. MODERN BATHROOM: White suite comprising low flush wc, vanity unit and wash hand basin, panelled bath with shower over. Fully tiled walls, ceramic tiled flor. Low voltage spotlights. Heated towel rail.

#### First Floor

LANDING: Airing cupboard, gas boiler. Access to floored roofspace with Velux window.

BEDROOM (1): 12' 0" x 10' 2" (3.66m x 3.1m) (at widest points). BEDROOM (2): 9' 10" x 7' 8" (3m x 2.34m) (at widest points).