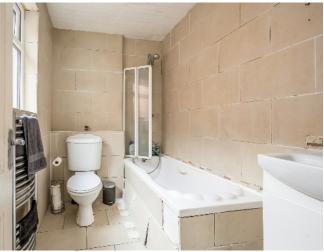

INNER HALL/UTILITY AREA: 5' 9" x 5' 6" (1.75m x 1.68m) Ceramic tiled floor, plumbed for washing machine. uPVC door to rear. MODERN BATHROOM: White suite comprising low flush wc, vanity unit and wash hand basin, panelled bath with shower over. Fully tiled walls, ceramic tiled flor. Low voltage spotlights. Heated towel rail.