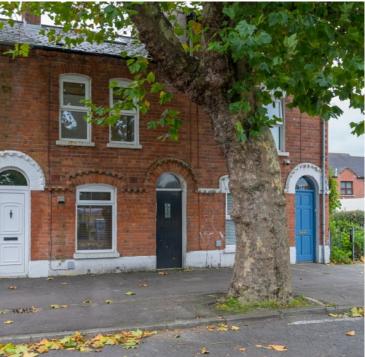

Overlooking the river Lagan and with easy access onto the towpath walkway and cycle path, this red brick, mid terrace occupies an excellent, convenient location just off the bustling Ormeau Road.

The accommodation comprises; lounge open plan modern fitted kitchen, modern bathroom and two well proportioned bedrooms. The property also benefits from gas central heating and double glazed windows. The property is presented well by the current owners.

### 110 Balfour Avenue, BELFAST, BT7 2EW