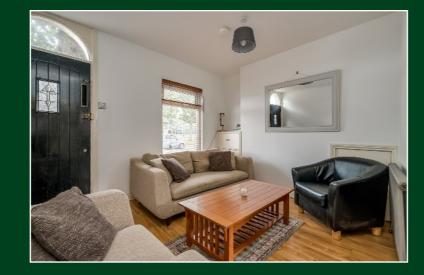

#### Ground Floor

Hardwood front door to:

LOUNGE: 12' 1" x 10' 3" (3.68m x 3.12m) (at widest points). Laminate wood effect floor, built-in storage.

MODERN FITTED KITCHEN: 9' 11" x 9' 2" (3.02m x 2.79m) (at widest points). Range of high and low level units, work surfaces, single drainer stainless steel sink unit. Space for fridge freezer. Integrated oven, integrated microwave, integrated hob. Laminate wood effect floor. Under lighting and skirting lighting, built-in breakfast bar, under stairs storage.