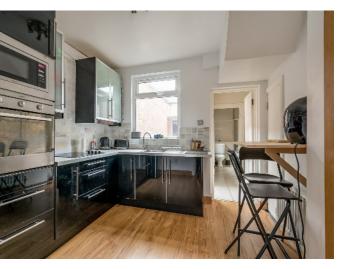

#### Ground Floor

Hardwood front door to:

LOUNGE: 12' 1" x 10' 3" (3.68m x 3.12m) (at widest points). Laminate wood effect floor, built-in storage.

MODERN FITTED KITCHEN: 9' 11" x 9' 2" (3.02m x 2.79m) (at widest points). Range of high and low level units, work surfaces, single drainer stainless steel sink unit. Space for fridge freezer. Integrated oven, integrated microwave, integrated hob. Laminate wood effect floor. Under lighting and skirting lighting, built-in breakfast bar, under stairs storage.