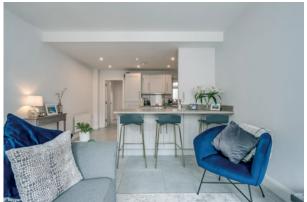

The property is finished to a high standard and is tastefully presented by the current owner. The property comprises; excellent sized lounge open plan to modern fitted kitchen with breakfast area. To the rear there is a boot room which could be a good home office. There are three well proportioned bedrooms and modern shower room. The property is ideal for an owner occupier or investor.

#### Ground Floor

Composite front door to:

LOUNGE: 15' 0" x 12' 3" (4.57m x 3.73m) (at widest points). Tiled floor, bay window, open plan to: MODERN FITTED KITCHEN/CASUAL DINING AREA: 12' 3" x 11' 8" (3.73m x 3.56m) (at widest points). Range of high and low level units, work surfaces, single drainer stainless steel sink unit. Integrated fridge/freezer, integrated oven and hob. Stainless steel extractor fan and splashback. Part tiled walls, tiled floor. Low voltage spotlights. Large breakfast area. Plumbed for dishwasher, integrated washing machine.