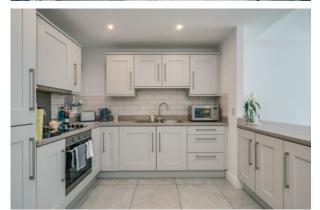

#### Ground Floor

Composite front door to:

LOUNGE: 15' 0" x 12' 3" (4.57m x 3.73m) (at widest points). Tiled floor, bay window, open plan to: MODERN FITTED KITCHEN/CASUAL DINING AREA: 12' 3" x 11' 8" (3.73m x 3.56m) (at widest points). Range of high and low level units, work surfaces, single drainer stainless steel sink unit. Integrated fridge/freezer, integrated oven and hob. Stainless steel extractor fan and splashback. Part tiled walls, tiled floor. Low voltage spotlights. Large breakfast area. Plumbed for dishwasher, integrated washing machine.