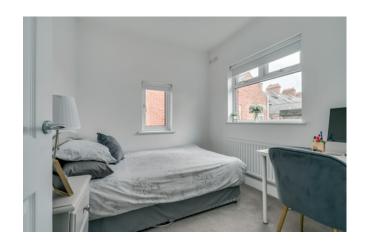

INNER HALLWAY: Under stairs storage. Tiled floor. BOOT ROOM: 8' 3" x 5' 9" (2.51m x 1.75m) (at widest points. Gas boiler.

First Floor

LANDING:

BEDROOM (1):  $12' 5" \times 8' 8" (3.78m \times 2.64m)$  (at widest points).

BEDROOM (2): 9' 3" x 8' 2" (2.82m x 2.49m) (at widest points).

BEDROOM (3): 8' 6"  $\times$  7' 5" (2.59m  $\times$  2.26m) (at widest points).

SHOWER ROOM: White suite comprising low flush wc, vanity unit and circular wash hand basin. Fully tiled shower cubicle and drencher shower head. Tiled floor, extractor fan.

Bedroom