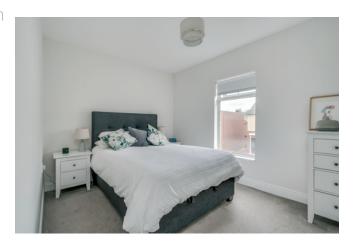

INNER HALLWAY: Under stairs storage. Tiled floor. BOOT ROOM: 8' 3" x 5' 9" (2.51m x 1.75m) (at widest points. Gas boiler.

First Floor

LANDING:

BEDROOM (1):  $12' 5" \times 8' 8" (3.78m \times 2.64m)$  (at widest points).

BEDROOM (2): 9' 3" x 8' 2" (2.82m x 2.49m) (at widest points).

BEDROOM (3): 8' 6"  $\times$  7' 5" (2.59m  $\times$  2.26m) (at widest points).

SHOWER ROOM: White suite comprising low flush wc, vanity unit and circular wash hand basin. Fully tiled shower cubicle and drencher shower head. Tiled floor, extractor fan.