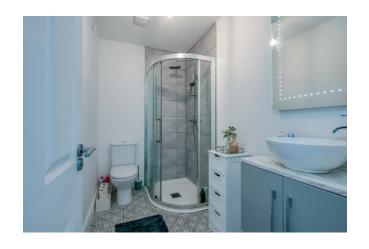

BEDROOM (2): 9' 3" x 8' 2" (2.82m x 2.49m) (at widest points).

BEDROOM (3): 8' 6"  $\times$  7' 5" (2.59m  $\times$  2.26m) (at widest points).

SHOWER ROOM: White suite comprising low flush wc, vanity unit and circular wash hand basin. Fully tiled shower cubicle and drencher shower head. Tiled floor, extractor fan.