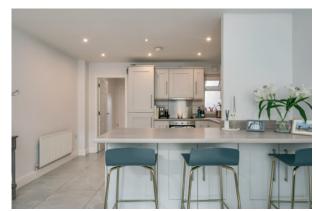

#### Ground Floor

Composite front door to:

LOUNGE: 15' 0" x 12' 3" (4.57m x 3.73m) (at widest points). Tiled floor, bay window, open plan to: MODERN FITTED KITCHEN/CASUAL DINING AREA: 12' 3" x 11' 8" (3.73m x 3.56m) (at widest points). Range of high and low level units, work surfaces, single drainer stainless steel sink unit. Integrated fridge/freezer, integrated oven and hob. Stainless steel extractor fan and splashback. Part tiled walls, tiled floor. Low voltage spotlights. Large breakfast area. Plumbed for dishwasher, integrated washing machine.