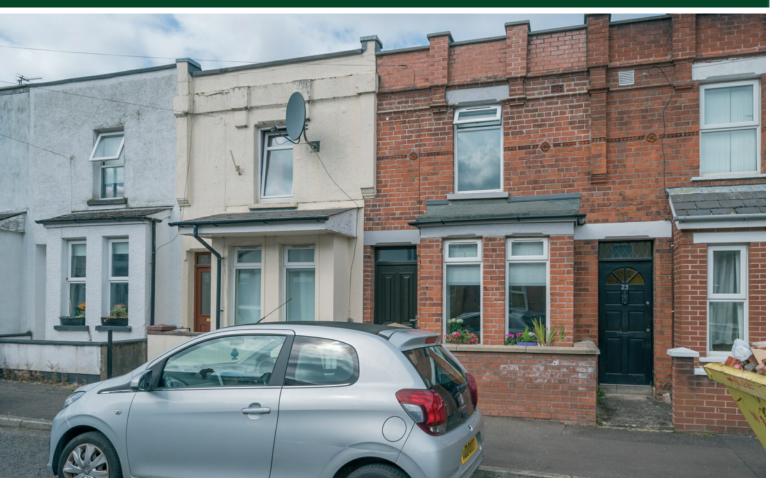

## TEMPLETON ROBINSON

Set just off Lockview Road, this well presented terrace is perfectly positioned to take full advantage of the amenities in this popular locality; village shops, Cutters Wharf, Belfast Boat Club and Lagan Valley Towpath.

Externally the property has an enclosed rear yard and delightful front paved forecourt with patio/sitting area. Furthermore there are double glazed windows, gas heating and beautiful modern finish.

With much to offer in an area where demand continues to exceed supply, we encourage early viewing.

# Offers Over £185,000

25 Laganvale Street, Stranmillis, BELFAST, BT9 5FR

Viewing by appointment through agent 028 9066 3030

- Delightful Mid Terrace Property which is Walking Distance of the Towpath and Finished to a High Specification Throughout
- Excellent Sized Lounge with Bay Window
- Modern Fitted Kitchen with Range of Appliances and Casual Breakfast Area
- Boot Room/ Home Office
- Three Well Proportioned Bedrooms
- Modern Shower Room
- Beautifully Decorated Throughout and Ideal for an Owner Occupier or Investor
- Gas Heating / Double Glazed Windows
- Charming Patio Area to the Front Forecourt and Enclosed Rear Yard
- Close to an Excellent Array of Local Amenities, Entertainment Facilities & Belfast City Centre, Cutters Wharf and the Tow Path just a Stones Throw Away