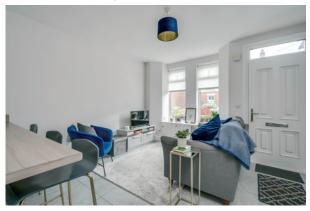

#### Ground Floor

Composite front door to:

LOUNGE: 15' 0" x 12' 3" (4.57m x 3.73m) (at widest points). Tiled floor, bay window, open plan to: MODERN FITTED KITCHEN/CASUAL DINING AREA: 12' 3" x 11' 8" (3.73m x 3.56m) (at widest points). Range of high and low level units, work surfaces, single drainer stainless steel sink unit. Integrated fridge/freezer, integrated oven and hob. Stainless steel extractor fan and splashback. Part tiled walls, tiled floor. Low voltage spotlights. Large breakfast area. Plumbed for dishwasher, integrated washing machine.