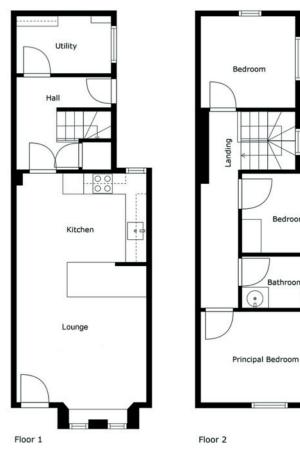

### The Property Comprises:

#### Ground Floor

Composite front door to:

LOUNGE: 15' 0" x 12' 3" (4.57m x 3.73m) (at widest points). Tiled floor, bay window, open plan to: MODERN FITTED KITCHEN/CASUAL DINING AREA: 12' 3" x 11' 8" (3.73m x 3.56m) (at widest points). Range of high and low level units, work surfaces, single drainer stainless steel sink unit. Integrated fridge/freezer, integrated oven and hob. Stainless steel extractor fan and splashback. Part tiled walls, tiled floor. Low voltage spotlights. Large breakfast area. Plumbed for dishwasher, integrated washing machine.

INNER HALLWAY: Under stairs storage. Tiled floor. BOOT ROOM: 8' 3" x 5' 9" (2.51m x 1.75m) (at widest points. Gas boiler.

First Floor

LANDING:

BEDROOM (1):  $12' 5" \times 8' 8" (3.78m \times 2.64m)$  (at widest points).

BEDROOM (2): 9' 3" x 8' 2" (2.82m x 2.49m) (at widest points).

BEDROOM (3): 8' 6"  $\times$  7' 5" (2.59m  $\times$  2.26m) (at widest points).

SHOWER ROOM: White suite comprising low flush wc, vanity unit and circular wash hand basin. Fully tiled shower cubicle and drencher shower head. Tiled floor, extractor fan.