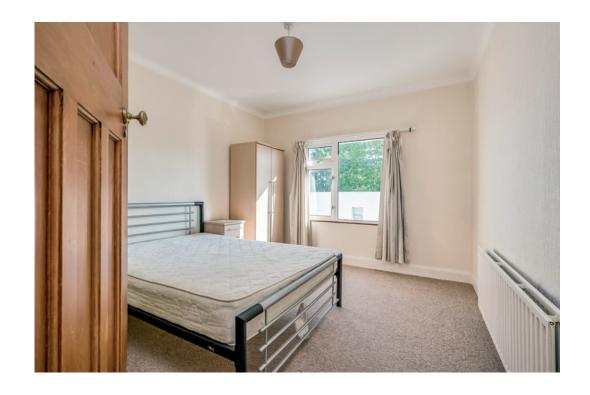

ENSUITE SHOWER ROOM: White suite comprising low flush wc, pedestal wash hand basin, built-in shower cubicle with Aqua Profile electric shower unit, fully tiled walls, ceramic tiled floor.

BEDROOM (2/SITTING ROOM): 12' 0"  $\times$  10' 9" (3.66m  $\times$  3.28m) Oak laminate wooden floor, cornice ceiling.

BEDROOM (3): 12' 1"  $\times$  10' 4" (3.68m  $\times$  3.15m) Built-in walk-in cupboard.

BATHROOM: White suite comprising low flush wc, pedestal wash hand basin, panelled bath with built-in Triton electric shower unit, airing cupboard, part tiled walls.