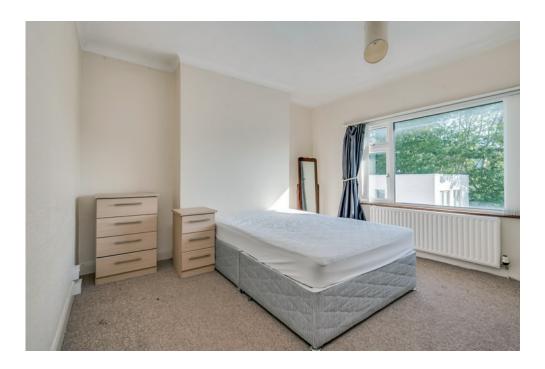

ENSUITE SHOWER ROOM: White suite comprising low flush wc, pedestal wash hand basin, built-in shower cubicle with Aqua Profile electric shower unit, fully tiled walls, ceramic tiled floor.

BEDROOM (2/SITTING ROOM): 12' 0"  $\times$  10' 9" (3.66m  $\times$  3.28m) Oak laminate wooden floor, cornice ceiling.

BEDROOM (3): 12' 1"  $\times$  10' 4" (3.68m  $\times$  3.15m) Built-in walk-in cupboard.

BATHROOM: White suite comprising low flush wc, pedestal wash hand basin, panelled bath with built-in Triton electric shower unit, airing cupboard, part tiled walls.