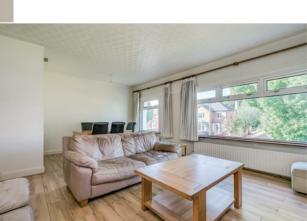

#### First Floor

Original hardwood inner door to . . .

LANDING: Laminate wooden floor, built-in cupboard, access to roofspace, additional cupboard with built-in Worcester gas fired boiler.

LIVING/DINING ROOM: 20' 2" x 14' 9" (6.15m x 4.5m) Oak laminate wooden floor, gas fire with marble surround and hearth.