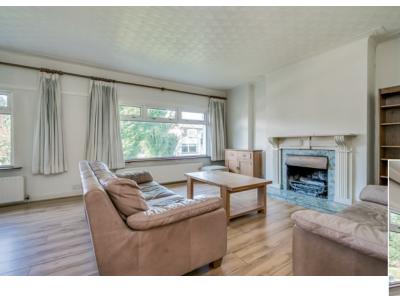

#### First Floor

Original hardwood inner door to . . .

LANDING: Laminate wooden floor, built-in cupboard, access to roofspace, additional cupboard with built-in Worcester gas fired boiler.

LIVING/DINING ROOM: 20' 2" x 14' 9" (6.15m x 4.5m) Oak laminate wooden floor, gas fire with marble surround and hearth.