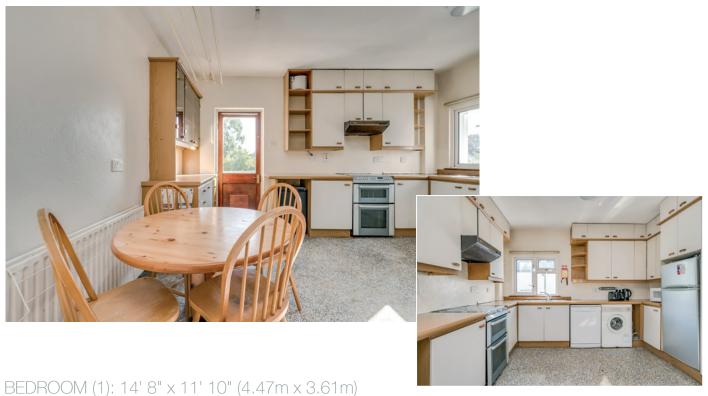

KITCHEN: 14' 2" x 12' 2" (4.32m x 3.71m) Range of high and low level units, laminate work surfaces, space for cooker, single drainer 1.5 bowl stainless steel sink unit with mixer tap, plumbed for washing machine, casual dining area with original terrazzo stone floor, glazed access door to balcony.

BEDROOM (3): 12' 1"  $\times$  10' 4" (3.68m  $\times$  3.15m) Built-in walk-in cupboard.

BATHROOM: White suite comprising low flush wc, pedestal wash hand basin, panelled bath with built-in Triton electric shower unit, airing cupboard, part tiled walls.