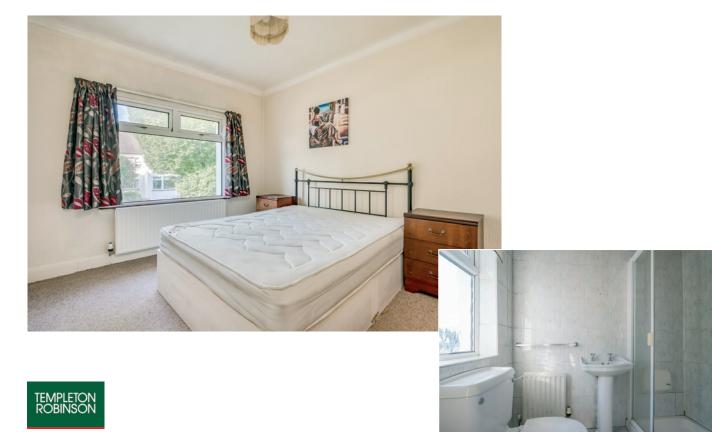

ENSUITE SHOWER ROOM: White suite comprising low flush wc, pedestal wash hand basin, built-in shower cubicle with Aqua Profile electric shower unit, fully tiled walls, ceramic tiled floor.

BEDROOM (2/SITTING ROOM): 12' 0"  $\times$  10' 9" (3.66m  $\times$  3.28m) Oak laminate wooden floor, cornice ceiling.

BEDROOM (3): 12' 1"  $\times$  10' 4" (3.68m  $\times$  3.15m) Built-in walk-in cupboard.

BATHROOM: White suite comprising low flush wc, pedestal wash hand basin, panelled bath with built-in Triton electric shower unit, airing cupboard, part tiled walls.