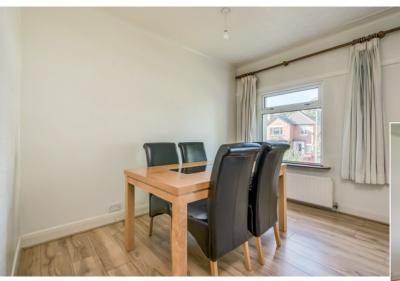

#### First Floor

Original hardwood inner door to . . .

LANDING: Laminate wooden floor, built-in cupboard, access to roofspace, additional cupboard with built-in Worcester gas fired boiler.

LIVING/DINING ROOM: 20' 2" x 14' 9" (6.15m x 4.5m) Oak laminate wooden floor, gas fire with marble surround and hearth.