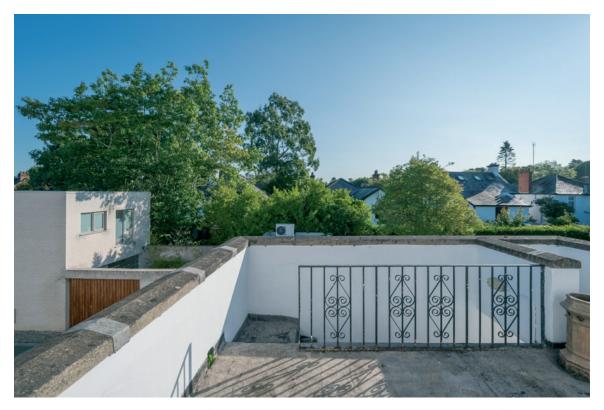

NSUITE SHOWER ROOM: White suite comprising low flush wc, pedestal wash hand basin, built-in shower cubicle with Aqua Profile electric shower unit, fully tiled walls, ceramic tiled floor.



BEDROOM (2/SITTING ROOM): 12' 0"  $\times$  10' 9" (3.66m  $\times$  3.28m) Oak laminate wooden floor, cornice ceiling.



BEDROOM (3): 12' 1"  $\times$  10' 4" (3.68m  $\times$  3.15m) Built-in walk-in cupboard.





BATHROOM: White suite comprising low flush wc, pedestal wash hand basin, panelled bath with built-in Triton electric shower unit, airing cupboard, part tiled walls.



LARGE FLOORED ROOFSPACE: 21' 4"  $\times$  7' 9" (6.5m  $\times$  2.36m) With standing room, light and Velux window.



#### Outside

Balcony with views to the Antrim Hills. Front garden with shrubs.

#### DETACHED GARAGE:







Floor 1 Floor 2

### TEMPLETON ROBINSON



#### Location:

From city centre on Lisburn Road Osborne Drive is the third left after Maven (the old Bank of Ireland building).

Lisburn Road - 028 90 66 3030
Ballyhackamore - 028 90 65 0000
Lisburn - 028 92 66 1700
North Down - 028 90 42 4747
www.templetonrobinson.com



These particulars do not constitute any part of an offer or contract. None of the statements contained in these particulars are to be relied on as statements or representations of fact and intending purchasers must satisfy themselves by inspection or otherwise to the correctness of each of the statements contained in these particulars. The Vendor does not make or give, neither Templeton Robinson, nor any person in its employment has any authority to make or give, any repre