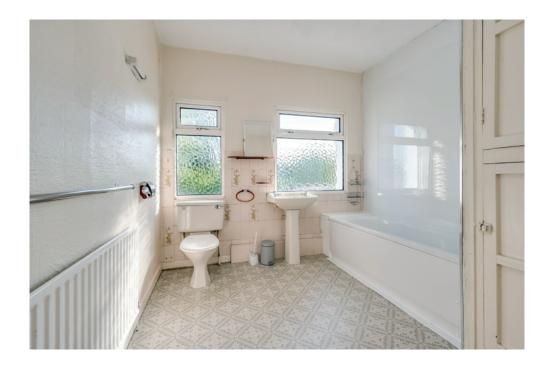

BEDROOM (3): 12' 1"  $\times$  10' 4" (3.68m  $\times$  3.15m) Built-in walk-in cupboard.

BATHROOM: White suite comprising low flush wc, pedestal wash hand basin, panelled bath with built-in Triton electric shower unit, airing cupboard, part tiled walls.