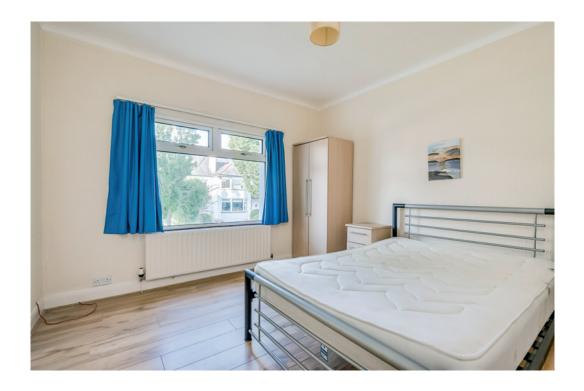

ENSUITE SHOWER ROOM: White suite comprising low flush wc, pedestal wash hand basin, built-in shower cubicle with Aqua Profile electric shower unit, fully tiled walls, ceramic tiled floor.

BEDROOM (2/SITTING ROOM): 12' 0"  $\times$  10' 9" (3.66m  $\times$  3.28m) Oak laminate wooden floor, cornice ceiling.

BEDROOM (3): 12' 1"  $\times$  10' 4" (3.68m  $\times$  3.15m) Built-in walk-in cupboard.

BATHROOM: White suite comprising low flush wc, pedestal wash hand basin, panelled bath with built-in Triton electric shower unit, airing cupboard, part tiled walls.