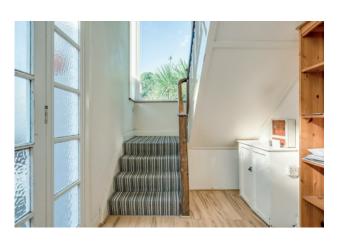

#### First Floor

Original hardwood inner door to . . .

LANDING: Laminate wooden floor, built-in cupboard, access to roofspace, additional cupboard with built-in Worcester gas fired boiler.

LIVING/DINING ROOM: 20' 2" x 14' 9" (6.15m x 4.5m) Oak laminate wooden floor, gas fire with marble surround and hearth.

LARGE FLOORED ROOFSPACE: 21' 4"  $\times$  7' 9" (6.5m  $\times$  2.36m) With standing room, light and Velux window.