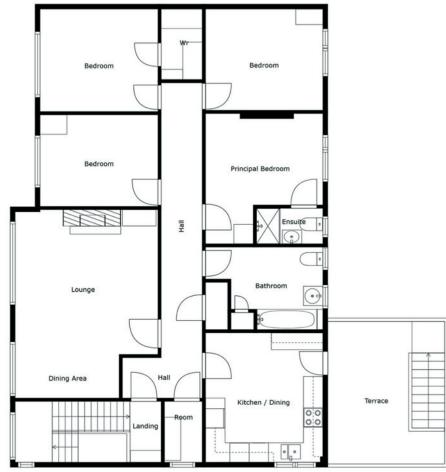

#### The Property Comprises:

#### Ground Floor

Glazed front door and side light to . . .

LARGE BRIGHT RECEPTION HALL: Oak laminate wooden floor.

#### First Floor

Original hardwood inner door to . . .

LANDING: Laminate wooden floor, built-in cupboard, access to roofspace, additional cupboard with built-in Worcester gas fired boiler.

LIVING/DINING ROOM: 20' 2" x 14' 9" (6.15m x 4.5m) Oak laminate wooden floor, gas fire with marble surround and hearth.

KITCHEN: 14' 2" x 12' 2" (4.32m x 3.71m) Range of high and low level units, laminate work surfaces, space for cooker, single drainer 1.5 bowl stainless steel sink unit with mixer tap, plumbed for washing machine, casual dining area with original terrazzo stone floor, glazed access door to balcony.

ENSUITE SHOWER ROOM: White suite comprising low flush wc, pedestal wash hand basin, built-in shower cubicle with Aqua Profile electric shower unit, fully tiled walls, ceramic tiled floor.

BEDROOM (2/SITTING ROOM): 12' 0"  $\times$  10' 9" (3.66m  $\times$  3.28m) Oak laminate wooden floor, cornice ceiling.

BEDROOM (3): 12' 1"  $\times$  10' 4" (3.68m  $\times$  3.15m) Built-in walk-in cupboard.

BATHROOM: White suite comprising low flush wc, pedestal wash hand basin, panelled bath with built-in Triton electric shower unit, airing cupboard, part tiled walls.

LARGE FLOORED ROOFSPACE: 21' 4"  $\times$  7' 9" (6.5m  $\times$  2.36m) With standing room, light and Velux window.