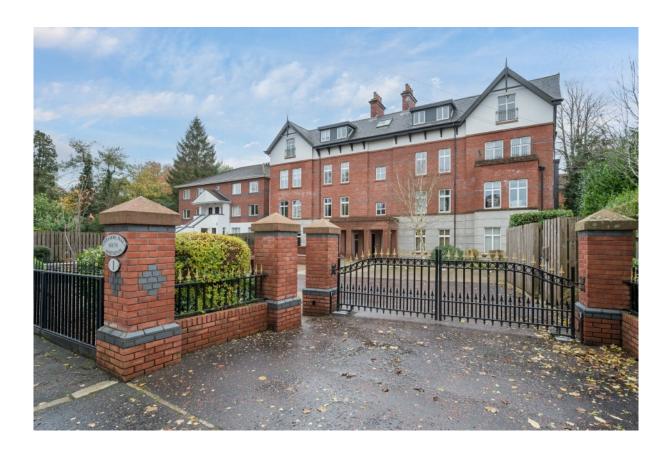

# Offers Over £448,500

Apt 3, 1 Deramore Park South, Malone Road, Belfast, BT9 5JJ

Viewing by appointment through agent 028 9066 3030

- Very Spacious, Ground Floor Three Bedroom Apartment with South Facing, Private Gardens
- Communal Electric Gates and Pedestrian Gates
- Spacious Entrance Hall with Built in Home Office Space and Excellent Cloaks Storage
- Good Sized Lounge/Dining Area (with Feature Fireplace) and Access to the Garden and Open Plan to Modern Fitted Kitchen with Integrated Appliances
- Three Excellent Sized Bedrooms, One with Ensuite Shower Room (One Currently Used as a Sitting Room)
- Gas Fired Central Heating / Double Glazed Window Frames
- Two Allocated Car Parking Spaces, One in Basement Level with Internal Lift and One at the Front
- Extremely Convenient to Many Amenities Including; Shops, Restaurants, Public Transport & the City Centre

#### Outside

Private, south facing rear gardens with delightful patio area for those sunnier evenings and steps to good sized lawns with beds in shrubs, bushes and trees, outside lighting. Two allocated car parking spaces accessed via electric gates, one underground (marked 7) and one at the front of the building. Basement storage room.