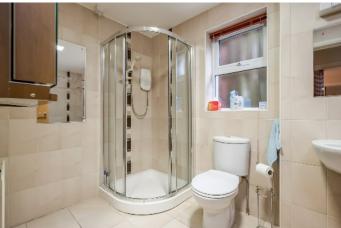

BEDROOM (1): 20'  $7'' \times 10'$  7'' (6.27m  $\times$  3.23m) (at widest points to include ensuite). Glazed door to garden, built-in wardrobe.

ENSUITE BATHROOM: White suite comprising low flush wc, fully tiled shower cubicle with electric shower, pedestal wash hand basin, panelled bath with shower over, fully tiled walls, ceramic tiled floor, vanity unit and mirrored doors.