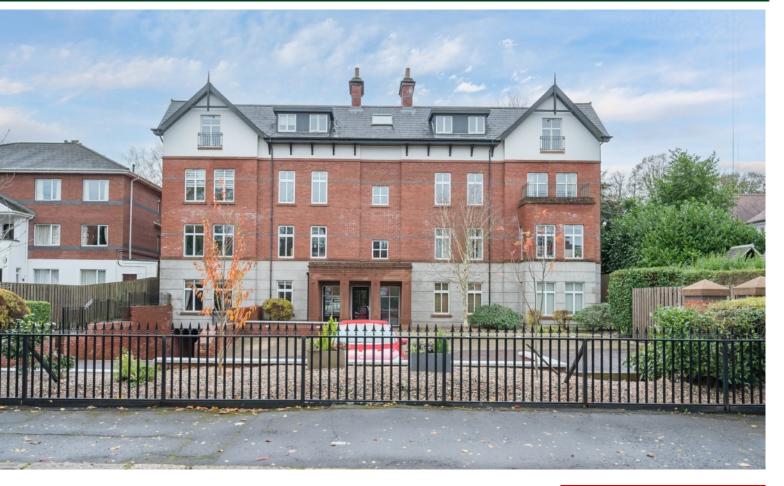

### TEMPLETON ROBINSON

This excellent, ground floor apartment offers a rare opportunity to purchase a spacious, three bedroom apartment with delightful south facing rear gardens in lawns and paved patio area. With generous accommodation and finished to a high level of specification throughout, this super apartment benefits from two allocated car parking spaces, one being in the basement with internal lift access and the other at the front of the building.

Located in one of south Belfast's most desirable areas, the property is most convenient to a number of services and amenities including the Lagan Towpath, Malone and Balmoral Golf Clubs, shops, bars and cafes on the Lisburn Road. This fine apartment is sure to appeal to a wide range of buyers.

# Offers Over £448,500

Apt 3, 1 Deramore Park South, Malone Road, Belfast, BT9 5JJ

Viewing by appointment through agent 028 9066 3030

- Very Spacious, Ground Floor Three Bedroom Apartment with South Facing, Private Gardens
- Communal Electric Gates and Pedestrian Gates
- Spacious Entrance Hall with Built in Home Office Space and Excellent Cloaks Storage
- Good Sized Lounge/Dining Area (with Feature Fireplace) and Access to the Garden and Open Plan to Modern Fitted Kitchen with Integrated Appliances
- Three Excellent Sized Bedrooms, One with Ensuite Shower Room (One Currently Used as a Sitting Room)
- Gas Fired Central Heating / Double Glazed Window Frames
- Two Allocated Car Parking Spaces, One in Basement Level with Internal Lift and One at the Front
- Extremely Convenient to Many Amenities Including; Shops, Restaurants, Public Transport & the City Centre