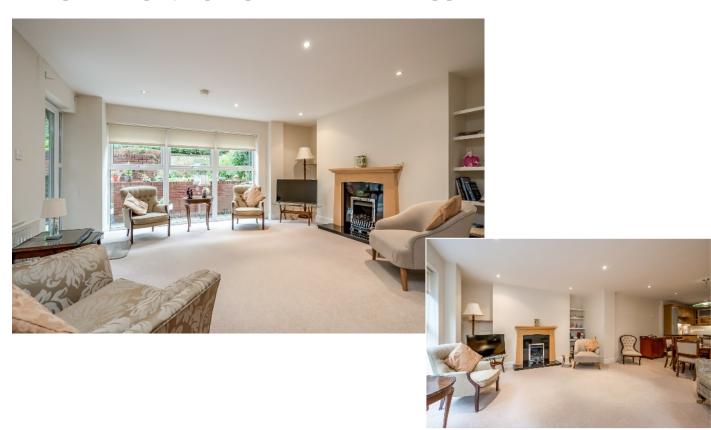

Bi-folding doors to . . .

BUILT-IN HOME OFFICE/WORK SPACE: Desk and shelving.

LOUNGE OPEN PLAN TO DINING ROOM: 32' 1" x 12' 5" (9.78m x 3.78m) (at widest points including kitchen). Wooden fireplace with granite inset and hearth, gas coal effect fire, built-in shelving, low voltage spotlights. glazed door to south facing garden.