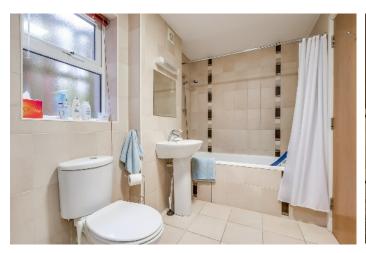

BEDROOM (2): 10' 8" x 10' 7" (3.25m x 3.23m) (at widest points).

BEDROOM (3)/SITTING ROOM: 14' 7" x 9' 8" (4.44m x 2.95m) (at widest points).

MODERN BATHROOM: White suite comprising low flush wc, pedestal wash hand basin, panelled bath with shower over, fully tiled walls, ceramic tiled floor, extractor fan.