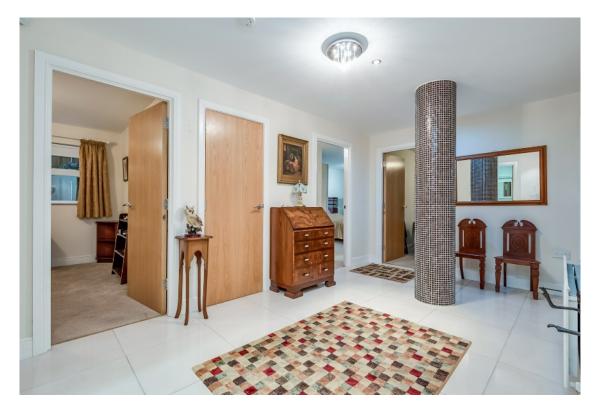

The Property Comprises:

Ground Floor

Hardwood front door to . . .

ENTRANCE HALL: Porcelain tiled floor, low voltage spotlights, excellent sized storage cupboards, cloaks area. Airing cupboard and gas boiler.