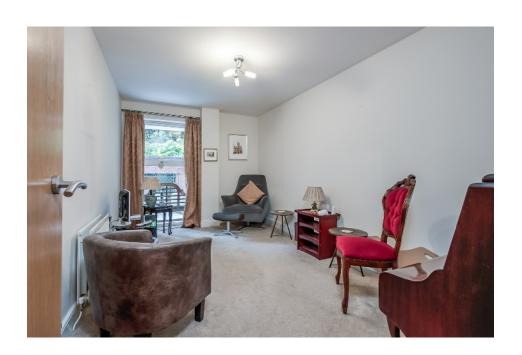

Bi-folding doors to . . .

BUILT-IN HOME OFFICE/WORK SPACE: Desk and shelving.

LOUNGE OPEN PLAN TO DINING ROOM: 32' 1" x 12' 5" (9.78m x 3.78m) (at widest points including kitchen). Wooden fireplace with granite inset and hearth, gas coal effect fire, built-in shelving, low voltage spotlights. glazed door to south facing garden.

Open plan to . . .

MODERN FITTED KITCHEN: Range of oak high and low level units, granite work surfaces and drainer, stainless steel sink unit, tambour unit, integrated washing machine, integrated dishwasher, integrated oven, four ring gas hob, stainless steel extractor fan, integrated fridge freezer, island with units, granite work surfaces and breakfast bar, part tiled walls, ceramic tiled floor, low voltage spotlights.