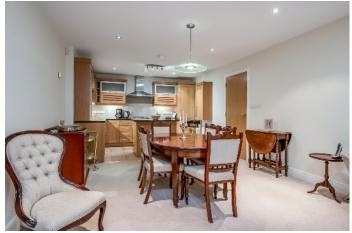

Open plan to . . .

MODERN FITTED KITCHEN: Range of oak high and low level units, granite work surfaces and drainer, stainless steel sink unit, tambour unit, integrated washing machine, integrated dishwasher, integrated oven, four ring gas hob, stainless steel extractor fan, integrated fridge freezer, island with units, granite work surfaces and breakfast bar, part tiled walls, ceramic tiled floor, low voltage spotlights.