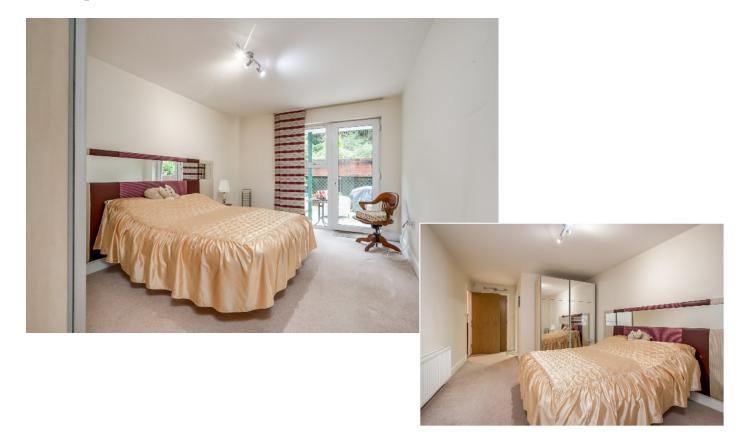

BEDROOM (1): 20'  $7'' \times 10'$  7'' (6.27m  $\times$  3.23m) (at widest points to include ensuite). Glazed door to garden, built-in wardrobe.

ENSUITE BATHROOM: White suite comprising low flush wc, fully tiled shower cubicle with electric shower, pedestal wash hand basin, panelled bath with shower over, fully tiled walls, ceramic tiled floor, vanity unit and mirrored doors.

BEDROOM (2): 10' 8" x 10' 7" (3.25m x 3.23m) (at widest points).

BEDROOM (3)/SITTING ROOM: 14' 7" x 9' 8" (4.44m x 2.95m) (at widest points).

MODERN BATHROOM: White suite comprising low flush wc, pedestal wash hand basin, panelled bath with shower over, fully tiled walls, ceramic tiled floor, extractor fan.