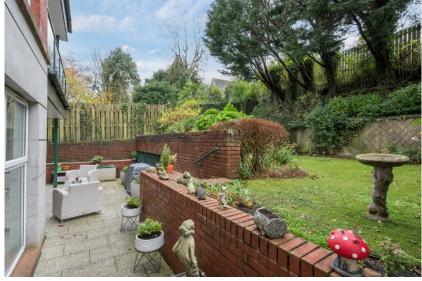

#### Outside

Private, south facing rear gardens with delightful patio area for those sunnier evenings and steps to good sized lawns with beds in shrubs, bushes and trees, outside lighting. Two allocated car parking spaces accessed via electric gates, one underground (marked 7) and one at the front of the building. Basement storage room.