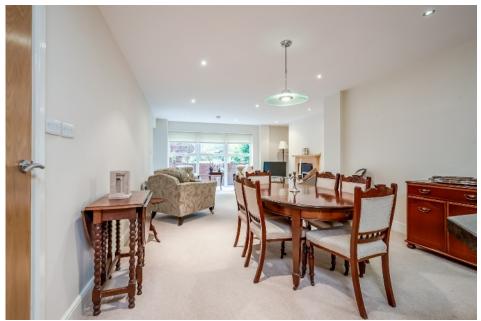

Bi-folding doors to . . .

BUILT-IN HOME OFFICE/WORK SPACE: Desk and shelving.

LOUNGE OPEN PLAN TO DINING ROOM: 32' 1" x 12' 5" (9.78m x 3.78m) (at widest points including kitchen). Wooden fireplace with granite inset and hearth, gas coal effect fire, built-in shelving, low voltage spotlights. glazed door to south facing garden.

Open plan to . . .

MODERN FITTED KITCHEN: Range of oak high and low level units, granite work surfaces and drainer, stainless steel sink unit, tambour unit, integrated washing machine, integrated dishwasher, integrated oven, four ring gas hob, stainless steel extractor fan, integrated fridge freezer, island with units, granite work surfaces and breakfast bar, part tiled walls, ceramic tiled floor, low voltage spotlights.