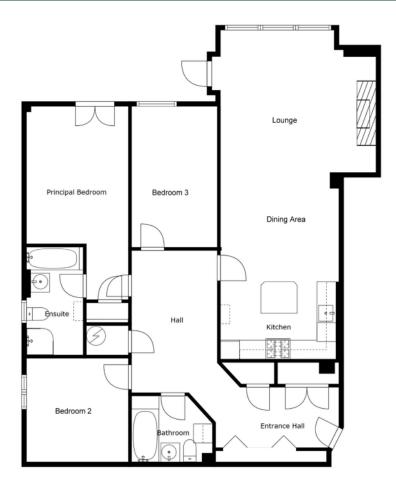

The Property Comprises:

Ground Floor

Hardwood front door to . . .

ENTRANCE HALL: Porcelain tiled floor, low voltage spotlights, excellent sized storage cupboards, cloaks area. Airing cupboard and gas boiler.

Bi-folding doors to . . .

BUILT-IN HOME OFFICE/WORK SPACE: Desk and shelving.

LOUNGE OPEN PLAN TO DINING ROOM: 32' 1" x 12' 5" (9.78m x 3.78m) (at widest points including kitchen). Wooden fireplace with granite inset and hearth, gas coal effect fire, built-in shelving, low voltage spotlights. glazed door to south facing garden.

Open plan to . . .

MODERN FITTED KITCHEN: Range of oak high and low level units, granite work surfaces and drainer, stainless steel sink unit, tambour unit, integrated washing machine, integrated dishwasher, integrated oven, four ring gas hob, stainless steel extractor fan, integrated fridge freezer, island with units, granite work surfaces and breakfast bar, part tiled walls, ceramic tiled floor, low voltage spotlights.

BEDROOM (1): 20'  $7'' \times 10'$  7'' (6.27m  $\times$  3.23m) (at widest points to include ensuite). Glazed door to garden, built-in wardrobe.

ENSUITE BATHROOM: White suite comprising low flush wc, fully tiled shower cubicle with electric shower, pedestal wash hand basin, panelled bath with shower over, fully tiled walls, ceramic tiled floor, vanity unit and mirrored doors.

BEDROOM (2): 10' 8" x 10' 7" (3.25m x 3.23m) (at widest points).

BEDROOM (3)/SITTING ROOM: 14' 7" x 9' 8" (4.44m x 2.95m) (at widest points).

MODERN BATHROOM: White suite comprising low flush wc, pedestal wash hand basin, panelled bath with shower over, fully tiled walls, ceramic tiled floor, extractor fan.

#### Outside

Private, south facing rear gardens with delightful patio area for those sunnier evenings and steps to good sized lawns with beds in shrubs, bushes and trees, outside lighting. Two allocated car parking spaces accessed via electric gates, one underground (marked 7) and one at the front of the building. Basement storage room.