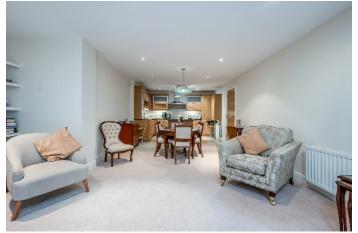

Bi-folding doors to . . .

BUILT-IN HOME OFFICE/WORK SPACE: Desk and shelving.

LOUNGE OPEN PLAN TO DINING ROOM: 32' 1" x 12' 5" (9.78m x 3.78m) (at widest points including kitchen). Wooden fireplace with granite inset and hearth, gas coal effect fire, built-in shelving, low voltage spotlights. glazed door to south facing garden.

Open plan to . . .

MODERN FITTED KITCHEN: Range of oak high and low level units, granite work surfaces and drainer, stainless steel sink unit, tambour unit, integrated washing machine, integrated dishwasher, integrated oven, four ring gas hob, stainless steel extractor fan, integrated fridge freezer, island with units, granite work surfaces and breakfast bar, part tiled walls, ceramic tiled floor, low voltage spotlights.