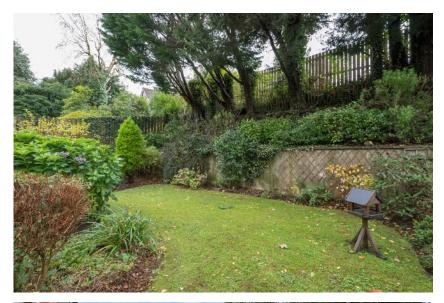

#### Outside

Private, south facing rear gardens with delightful patio area for those sunnier evenings and steps to good sized lawns with beds in shrubs, bushes and trees, outside lighting. Two allocated car parking spaces accessed via electric gates, one underground (marked 7) and one at the front of the building. Basement storage room.