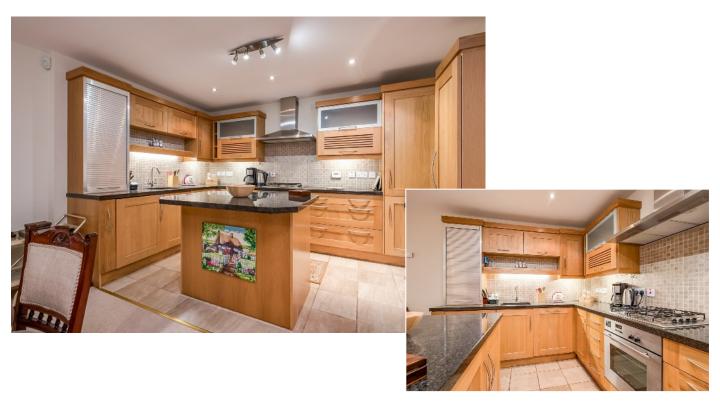

Open plan to . . .

MODERN FITTED KITCHEN: Range of oak high and low level units, granite work surfaces and drainer, stainless steel sink unit, tambour unit, integrated washing machine, integrated dishwasher, integrated oven, four ring gas hob, stainless steel extractor fan, integrated fridge freezer, island with units, granite work surfaces and breakfast bar, part tiled walls, ceramic tiled floor, low voltage spotlights.