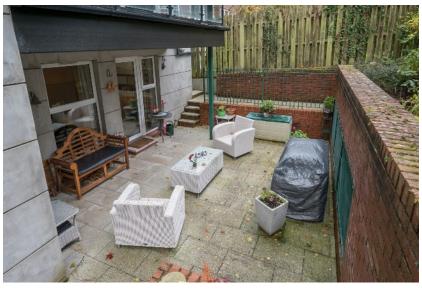

#### Outside

Private, south facing rear gardens with delightful patio area for those sunnier evenings and steps to good sized lawns with beds in shrubs, bushes and trees, outside lighting. Two allocated car parking spaces accessed via electric gates, one underground (marked 7) and one at the front of the building. Basement storage room.